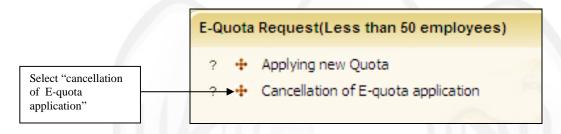

## **Cancellation of E- quota Application**

#### Introduction

Cancellation of e-quota application service is use to cancel a quota request made by a company. E-quota application can be cancelled only if the quote is not used. This service can avail by companies having less than 50 employees only.

# **Functional Description**

o Click on "Cancellation fo E-quota Application".

o Enter Transaction number and press "GO".

o By clicking "GO" a form is displayed that needs to be completed.

- o Fields with (\*) are mandatory and needs to be filled.
- Enter contact information of the person who should be contact in future for any reference.
- o Contact mobile numbers should always start with 050 OR 055 OR 056 and should be 10 digits.
- o On completing the form click on "Save".
- o On Clicking save, you will be diverted to payment gateway where payment for the transaction should be made.