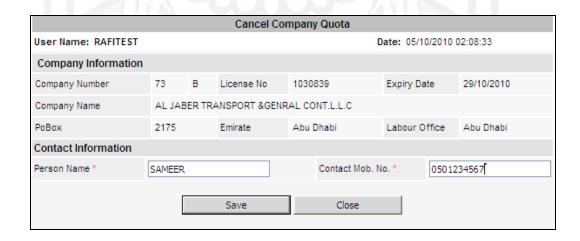

# **Functional Description**

o Click on "Cancellation fo E-quota Application".

o Enter Transaction number and press "GO".

o By clicking "GO" a form is displayed that needs to be completed.

- o Fields with (\*) are mandatory and needs to be filled.
- Enter contact information of the person who should be contact in future for any reference.
- o Contact mobile numbers should always start with 050 OR 055 OR 056 and should be 10 digits.
- o On completing the form click on "Save".
- o On Clicking save, you will be diverted to payment gateway where payment for the transaction should be made.