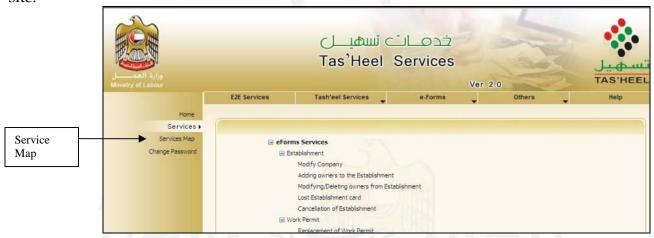

## **Navigation to Eforms**

User can access eforms in 2 ways

- Service Map
- Eforms Menu Bar

#### **Service Map**

A Service map is a link through which user can easily access list of eforms organized in hierarchical order in tree view format. This helps users to quickly find desired form on the site.

**Eg.** If a user needs to type a Modify Company form then he / she should click on Establishment and the click on Modify Company.