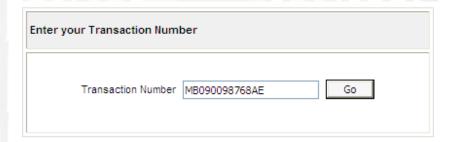

# **Functional Description**

o Click on "Cancellation fo E-quota Application".

o Enter Transaction number and press "GO".

o By clicking "GO" a form is displayed that needs to be completed.

- o Fields with (\*) are mandatory and needs to be filled.
- Enter contact information of the person who should be contact in future for any reference.
- o Contact mobile numbers should always start with 050 OR 055 OR 056 and should be 10 digits.
- o On completing the form click on "Save".
- o On Clicking save, you will be diverted to payment gateway where payment for the transaction should be made.