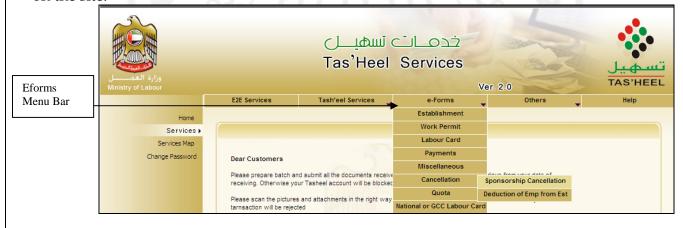

#### **Eforms Menu Bar**

User can access the eforms through Eform Menu bar at the top of the page. These forms are organized in hierarchical order in menu format. This helps users to quickly find desired form on the site.

**Eg.** If a user needs to type a Sponsorship Cancellation form then he / she should click on eform menu bar , then select cancellation and then choose Sponsorship Cancellation.