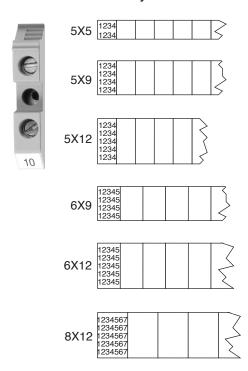

#### **Marking Card Examples**

These illustrations show the approximate actual size of all terminal markers in both vertical and horizontal orientations. The maximum number of rows and characters is also shown for each marker size.

#### **Vertically Oriented Markers**

#### **Horizontally Oriented Markers**