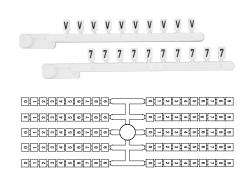

# Single Digit Marking Tabs

Selected V7-W terminals can be marked with Single Digit Marking Tabs. This convenient marking system is ideal for applications where professional marking is required, but time is critical. Single digit, preprinted alphanumeric characters can be mixed and matched to provide exactly the right label for any terminal.

**Single Digit Marker Tabs** - For selected Series V7-W terminals only. Refer to Marker Coordination Table on page N40 to determine the tag size for your terminal type.

| Blank tabs                       | V7-MP-BLANK | 2.70 | 10 |
|----------------------------------|-------------|------|----|
| Preprinted, single digit (custom |             | 0    |    |
| marking not available)           |             |      |    |
| "0"                              | V7-MP-0     |      |    |
| "1"                              | V7-MP-1     |      |    |
| "2"                              | V7-MP-2     |      |    |
| "3"                              | V7-MP-3     |      |    |
| "4"                              | V7-MP-4     |      |    |
| "5"                              | V7-MP-5     | 2.70 | 10 |
| "6"                              | V7-MP-6     | 0    |    |
| "7"                              | V7-MP-7     |      |    |
| "8"                              | V7-MP-8     |      |    |
| "9"                              | V7-MP-9     |      |    |
| "09"                             | V7-MP       |      |    |