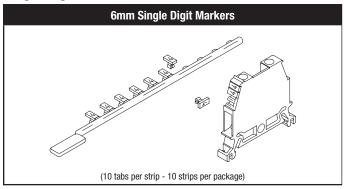

# Single Digit Marking Tabs

Selected V7-W terminals can be marked with Single Digit Marking Tabs. This convenient marking system is ideal for applications where professional marking is required, but time is critical. Single digit, preprinted alphanumeric characters can be mixed and matched to provide exactly the right label for any terminal.

### Single Digit Marker Tabs, 6mm

| Description | Catalog | Price  | Std. |
|-------------|---------|--------|------|
| Description | Number  | (Each) | Pkg. |
|             |         |        |      |

**Single Digit Marker Tabs** - For selected Series V7-W terminals only. Refer to Marker Coordination Table on page N40 to determine the tag size for your terminal type.

| Blank tabs                       | V7-MP-BLANK | 2.70 | 10 |
|----------------------------------|-------------|------|----|
| Preprinted, single digit (custom |             | 0    |    |
| marking not available)           |             |      |    |
| "0"                              | V7-MP-0     |      |    |
| "1"                              | V7-MP-1     |      |    |
| "2"                              | V7-MP-2     |      |    |
| "3"                              | V7-MP-3     |      |    |
| "4"                              | V7-MP-4     |      |    |
| "5"                              | V7-MP-5     | 2.70 | 10 |
| "6"                              | V7-MP-6     | 0    |    |
| "7"                              | V7-MP-7     |      |    |
| "8"                              | V7-MP-8     |      |    |
| "9"                              | V7-MP-9     |      |    |
| "09"                             | V7-MP       |      |    |