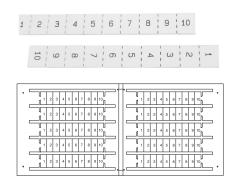

# Marking Cards for all terminal types

Blank, preprinted and custom Marking Cards are available for all sizes of V7-W terminals. Preprinted selections include ten numbers in a series printed either vertically or horizontally. Custom Marking Cards are also available.

See code tables on this page for codes

|                                          | 0.1.1.                 | D.C.   | 01.1         |
|------------------------------------------|------------------------|--------|--------------|
| Description                              | Catalog<br>Number      | Price  | Std.<br>Pkg. |
|                                          | Mullipel               | (Each) | rky.         |
| Preprinted, 10 numbers in a series       |                        |        |              |
| (see pages N42 for information on custor |                        |        |              |
| "1 - 10"                                 | V7-SM▼*01              |        |              |
| "11 - 20"                                | V7-SM▼*02              |        |              |
| "21 - 30"<br>"31 - 40"                   | V7-SM▼*03              |        |              |
| "31 - 40"<br>"41 - 50"                   | V7-SM▼*04              |        |              |
| "51 - 60"                                | V7-SM▼*05<br>V7-SM▼*06 | 12.00  | 1            |
| "61 - 70"                                | V7-SM▼*00              |        |              |
| "71 - 80"                                | V7-SM▼*08              |        |              |
| "81 - 90"                                | V7-SM▼*09              |        |              |
| "91 - 100"                               | V7-SM▼*10              |        |              |
| 31 100                                   | */ Om v 4·10           |        |              |
| "101 - 110"                              | V7-SM▼*11              |        |              |
| "111 - 120"                              | V7-SM▼*12              |        |              |
| "121 - 130"                              | V7-SM▼*13              |        |              |
| "131 - 140"                              | V7-SM▼*14              |        |              |
| "141 - 150"                              | V7-SM▼*15              | 40.00  |              |
| "151 - 160"                              | V7-SM▼*16              | 12.00  | 1            |
| "161 - 170"                              | V7-SM▼*17              |        |              |
| "171 - 180"                              | V7-SM▼*18              |        |              |
| "181 - 190"                              | V7-SM▼*19              |        |              |
| "191 - 200"                              | V7-SM▼*20              |        |              |
|                                          |                        |        |              |
| "201 - 210"                              | V7-SM▼*21              |        |              |
| "211 - 220"                              | V7-SM▼*22              |        |              |
| "221 - 230"                              | V7-SM▼*23              |        |              |
| "231 - 240"                              | V7-SM▼*24              |        |              |
| "241 - 250"<br>"251 - 260"               | V7-SM▼*25              | 12.00  | 1            |
| "251 - 260"<br>"251 - 270"               | V7-SM▼*26<br>V7-SM▼*27 | 12.00  | -            |
| "261 - 270"<br>"271 - 280"               | V7-SM▼*27              |        |              |
| "281 - 290"                              | V7-SM▼*29              |        |              |
| "291 - 300"                              | V7-SM▼*30              |        |              |
| 291 - 300                                | V7-3IVI ▼ 430          |        |              |
| "301 - 310"                              | V7-SM▼*31              |        |              |
| "311 - 320"                              | V7-SM▼*32              |        |              |
| "321 - 330"                              | V7-SM▼*33              |        |              |
| "331 - 340"                              | V7-SM▼*34              |        |              |
| "341 - 350"                              | V7-SM▼*35              |        |              |
| "351 - 360"                              | V7-SM▼*36              | 12.00  | 1            |
| "361 - 370"                              | V7-SM▼*37              |        |              |
| "371 - 380"                              | V7-SM▼*38              |        |              |
| "381 - 390"                              | V7-SM▼*39              |        |              |
| "391 - 400"                              | V7-SM▼*40              |        |              |
| 331 400                                  | V7-0W V 44-40          |        |              |
| "401 - 410"                              | V7-SM▼*41              |        |              |
| "411 - 420"                              | V7-SM▼*42              |        |              |
| "421 - 430"                              | V7-SM▼*43              |        |              |
| "431 - 440"                              | V7-SM▼*44              |        |              |
| "441 - 450"                              | V7-SM▼*45              |        |              |
| "451 - 460"                              | V7-SM▼*46              | 12.00  | 1            |
| "461 - 470"                              | V7-SM▼*47              |        |              |
| "471 - 480"                              | V7-SM▼*48              |        |              |
| "481 - 490"                              | V7-SM▼*49              |        |              |
| "491 - 500"                              | V7-SM▼*50              |        |              |
| 101 000                                  |                        |        |              |

#### **Marking Card Examples**

These illustrations show the approximate actual size of all terminal markers in both vertical and horizontal orientations. The maximum number of rows and characters is also shown for each marker size.

#### **Vertically Oriented Markers**

#### **Horizontally Oriented Markers**