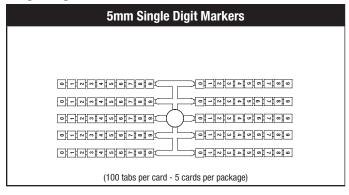

# Marking Cards for all terminal types

Blank, preprinted and custom Marking Cards are available for all sizes of V7-W terminals. Preprinted selections include ten numbers in a series printed either vertically or horizontally. Custom Marking Cards are also available.

See code tables on this page for codes

|                                          | 0.1.1.                 | D.C.   | 01.1         |
|------------------------------------------|------------------------|--------|--------------|
| Description                              | Catalog<br>Number      | Price  | Std.<br>Pkg. |
|                                          | Mullipel               | (Each) | rky.         |
| Preprinted, 10 numbers in a series       |                        |        |              |
| (see pages N42 for information on custor |                        |        |              |
| "1 - 10"                                 | V7-SM▼*01              |        |              |
| "11 - 20"                                | V7-SM▼*02              |        |              |
| "21 - 30"<br>"31 - 40"                   | V7-SM▼*03              |        |              |
| "31 - 40"<br>"41 - 50"                   | V7-SM▼*04              |        |              |
| "51 - 60"                                | V7-SM▼*05<br>V7-SM▼*06 | 12.00  | 1            |
| "61 - 70"                                | V7-SM▼*00              |        |              |
| "71 - 80"                                | V7-SM▼*08              |        |              |
| "81 - 90"                                | V7-SM▼*09              |        |              |
| "91 - 100"                               | V7-SM▼*10              |        |              |
| 31 100                                   | */ Om v 4·10           |        |              |
| "101 - 110"                              | V7-SM▼*11              |        |              |
| "111 - 120"                              | V7-SM▼*12              |        |              |
| "121 - 130"                              | V7-SM▼*13              |        |              |
| "131 - 140"                              | V7-SM▼*14              |        |              |
| "141 - 150"                              | V7-SM▼*15              | 40.00  |              |
| "151 - 160"                              | V7-SM▼*16              | 12.00  | 1            |
| "161 - 170"                              | V7-SM▼*17              |        |              |
| "171 - 180"                              | V7-SM▼*18              |        |              |
| "181 - 190"                              | V7-SM▼*19              |        |              |
| "191 - 200"                              | V7-SM▼*20              |        |              |
|                                          |                        |        |              |
| "201 - 210"                              | V7-SM▼*21              |        |              |
| "211 - 220"                              | V7-SM▼*22              |        |              |
| "221 - 230"                              | V7-SM▼*23              |        |              |
| "231 - 240"                              | V7-SM▼*24              |        |              |
| "241 - 250"<br>"251 - 260"               | V7-SM▼*25              | 12.00  | 1            |
| "251 - 260"<br>"251 - 270"               | V7-SM▼*26<br>V7-SM▼*27 | 12.00  | -            |
| "261 - 270"<br>"271 - 280"               | V7-SM▼*27              |        |              |
| "281 - 290"                              | V7-SM▼*29              |        |              |
| "291 - 300"                              | V7-SM▼*30              |        |              |
| 291 - 300                                | V7-3IVI ▼ 430          |        |              |
| "301 - 310"                              | V7-SM▼*31              |        |              |
| "311 - 320"                              | V7-SM▼*32              |        |              |
| "321 - 330"                              | V7-SM▼*33              |        |              |
| "331 - 340"                              | V7-SM▼*34              |        |              |
| "341 - 350"                              | V7-SM▼*35              |        |              |
| "351 - 360"                              | V7-SM▼*36              | 12.00  | 1            |
| "361 - 370"                              | V7-SM▼*37              |        |              |
| "371 - 380"                              | V7-SM▼*38              |        |              |
| "381 - 390"                              | V7-SM▼*39              |        |              |
| "391 - 400"                              | V7-SM▼*40              |        |              |
| 331 400                                  | V7-0W V 44-40          |        |              |
| "401 - 410"                              | V7-SM▼*41              |        |              |
| "411 - 420"                              | V7-SM▼*42              |        |              |
| "421 - 430"                              | V7-SM▼*43              |        |              |
| "431 - 440"                              | V7-SM▼*44              |        |              |
| "441 - 450"                              | V7-SM▼*45              |        |              |
| "451 - 460"                              | V7-SM▼*46              | 12.00  | 1            |
| "461 - 470"                              | V7-SM▼*47              |        |              |
| "471 - 480"                              | V7-SM▼*48              |        |              |
| "481 - 490"                              | V7-SM▼*49              |        |              |
| "491 - 500"                              | V7-SM▼*50              |        |              |
| 101 000                                  |                        |        |              |

### Single Digit Marker Tabs, 5mm

Catalog

Number

Price

(Each)

Std.

Pkg.

| Single Digit Marker Tabs - For selecte<br>Refer to Marker Coordination Table on p<br>terminal type. |              | -     | e for your |
|-----------------------------------------------------------------------------------------------------|--------------|-------|------------|
| Blank tabs                                                                                          | V7-MP5-BLANK | 10.50 | 5          |
| Preprinted, single digit (custom                                                                    |              | 0     |            |
| marking not available)                                                                              |              |       |            |
| "0"                                                                                                 | V7-MP5-0     |       |            |
| "1"                                                                                                 | V7-MP5-1     |       |            |
| "2"                                                                                                 | V7-MP5-2     |       |            |
| "3"                                                                                                 | V7-MP5-3     |       |            |
| "4"                                                                                                 | V7-MP5-4     | 10.50 | 5          |
| "5"                                                                                                 | V7-MP5-5     | 0     |            |
| "6"                                                                                                 | V7-MP5-6     |       |            |
| "7"                                                                                                 | V7-MP5-7     |       |            |
| "8"                                                                                                 | V7-MP5-8     |       |            |
| "9"                                                                                                 | V7-MP5-9     |       |            |
| "09"                                                                                                | V7-MP5-10    | 10.50 | 5          |
| "A"                                                                                                 | V7-MP5-A     | 0     |            |
| "B"                                                                                                 | V7-MP5-B     |       |            |
| "C"                                                                                                 | V7-MP5-C     |       |            |
| "D"                                                                                                 | V7-MP5-D     |       |            |
| "E"                                                                                                 | V7-MP5-E     |       |            |
| "F"                                                                                                 | V7-MP5-F     |       |            |
| "G"                                                                                                 | V7-MP5-G     |       |            |

| Description         | Catalog<br>Number | Price<br>(Each) | Std.<br>Pkg. |
|---------------------|-------------------|-----------------|--------------|
| "H"                 | V7-MP5-H          |                 |              |
| "I"                 | V7-MP5-I          |                 |              |
| "J"                 | V7-MP5-J          |                 |              |
| "K"                 | V7-MP5-K          |                 |              |
| "L"                 | V7-MP5-L          |                 |              |
| "M"                 | V7-MP5-M          | 10.50           | 5            |
| "N"                 | V7-MP5-N          | 0               |              |
| "0"                 | V7-MP5-0          |                 |              |
| "P"                 | V7-MP5-P          |                 |              |
| "Q"                 | V7-MP5-Q          |                 |              |
| "R"                 | V7-MP5-R          |                 |              |
| "S"                 | V7-MP5-S          |                 |              |
| "T"                 | V7-MP5-T          |                 |              |
| "U"                 | V7-MP5-U          |                 |              |
| "V"                 | V7-MP5-V          |                 |              |
| "W"                 | V7-MP5-W          |                 |              |
| "X"                 | V7-MP5-X          |                 |              |
| "γ"                 | V7-MP5-Y          |                 |              |
| "Z"                 | V7-MP5-Z          |                 |              |
| Preprinted, symbols |                   |                 |              |
| "+"                 | V7-MP5-POS        |                 |              |
| ""                  | V7-MP5-GND        |                 |              |
| <u> </u>            | V7-MP5-NEG        | 10.50           | 5            |
| "~"                 | V7-MP5-AC         | 0.50            |              |
| " <u></u> "         | V7-MP5-DC         |                 |              |