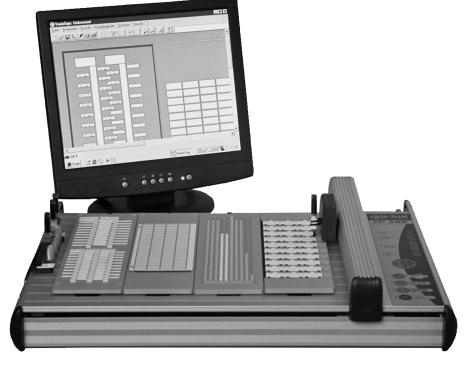

# Complete Terminal Marking System

Sprecher + Schuh's Terminal Marking System is the ultimate solution for creating custom Marking Cards with total flexibility and fast turnaround. The system comes complete with everything required to plot your own marking tags (except a Windows' based PC). Two or four Marking Cards can be plotted at a time. That's enough tags to professionally label 400 terminals in only minutes.

Unlimited jobs can be input and stored for future plotting using Sprecher + Schuh's new EK Vario Sign software, which is very intuitive and easy to learn.

# **V7 Plotter System**

| Marking System | Description                                                                                                                                                                                                                                                                                                                                                                                                                                                                                                                                                     | Catalog Number | Price | Std.<br>Pkg. | Weight               |
|----------------|-----------------------------------------------------------------------------------------------------------------------------------------------------------------------------------------------------------------------------------------------------------------------------------------------------------------------------------------------------------------------------------------------------------------------------------------------------------------------------------------------------------------------------------------------------------------|----------------|-------|--------------|----------------------|
|                | Complete Half Size Terminal Marking System: Includes: Plotter and USB Cable (and one open parallel cable) EK Vario Sign Software CD-ROM (1) V7-DISPEN25 Disposable Pen size .25 mm and (1) V7-DISPEN35 Disposable Pen size .35 mm (2) Base Plates (holds up to two V7-SM cards, purchase Marking Cards separately) User Manual Minimum computer system requirements: Pentium II PC (200 MHz or higher) 64 MB RAM, CD-ROM drive VGA graphics adapter and monitor (256 colors, resolution 640 x 480) Operating system: Windows 98, ME, NT, 2000, XP, 7, and Vista | V7-PLTKIT-02   | 7500  | 1            | 6 kg<br>13.23 lbs    |
|                | Complete Full Size Terminal Marking System: Includes: Plotter and USB Cable EK Vario Sign Software CD-ROM (2) V7-DISPEN Disposable Pen size .25 mm (4) Base Plates (holds up to four V7-SM cards, purchase Marking Cards separately) User Manual Minimum computer system requirements: Pentium II PC (200 MHz or higher) 64 MB RAM, CD-ROM drive VGA graphics adapter and monitor (256 colors, resolution 640 x 480) Operating system: Windows 98, ME, NT, 2000, XP, 7, and Vista                                                                               | V7-PLTKIT-04   | 7950  | 1            | 13.3 kg<br>29.32 lbs |