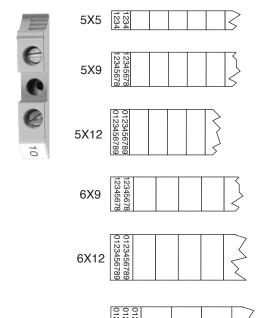

#### **Marking Card Examples**

These illustrations show the approximate actual size of all terminal markers in both vertical and horizontal orientations. The maximum number of rows and characters is also shown for each marker size.

#### **Vertically Oriented Markers**

#### **Horizontally Oriented Markers**

# **Catalog Number Codes**

| Tag Size Code (replace "▼") |            |             |  |  |  |  |  |  |  |
|-----------------------------|------------|-------------|--|--|--|--|--|--|--|
| Code                        | Width (mm) | Height (mm) |  |  |  |  |  |  |  |
| 5X5                         | 5          | 5           |  |  |  |  |  |  |  |
| 5X9                         | 5          | 9           |  |  |  |  |  |  |  |
| 5X12                        | 5          | 12          |  |  |  |  |  |  |  |
| 6X9                         | 6          | 9           |  |  |  |  |  |  |  |
| 6X12                        | 6          | 12          |  |  |  |  |  |  |  |
| 8X12                        | 8          | 12          |  |  |  |  |  |  |  |

| Orientation (replace "*") |            |  |  |  |  |  |
|---------------------------|------------|--|--|--|--|--|
| Code                      | Direction  |  |  |  |  |  |
| Н                         | Horizontal |  |  |  |  |  |
| V                         | Vertical   |  |  |  |  |  |