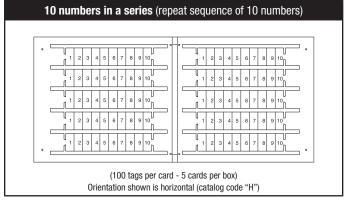

# Marking Cards for all terminal types

Blank, preprinted and custom Marking Cards are available for all sizes of V7-W terminals. Preprinted selections include ten numbers in a series printed either vertically or horizontally. Custom Marking Cards are also available.

| Orientation (replace "*") |            |  |  |  |  |  |
|---------------------------|------------|--|--|--|--|--|
| Code                      | Direction  |  |  |  |  |  |
| Н                         | Horizontal |  |  |  |  |  |
| V                         | Vertical   |  |  |  |  |  |

See code tables on this page for codes

|                                          | 0.1.1.                 | D.C.   | 01.1         |
|------------------------------------------|------------------------|--------|--------------|
| Description                              | Catalog<br>Number      | Price  | Std.<br>Pkg. |
|                                          | Mullipel               | (Each) | rky.         |
| Preprinted, 10 numbers in a series       |                        |        |              |
| (see pages N42 for information on custor |                        |        |              |
| "1 - 10"                                 | V7-SM▼*01              |        |              |
| "11 - 20"                                | V7-SM▼*02              |        |              |
| "21 - 30"<br>"31 - 40"                   | V7-SM▼*03              |        |              |
| "31 - 40"<br>"41 - 50"                   | V7-SM▼*04              |        |              |
| "51 - 60"                                | V7-SM▼*05<br>V7-SM▼*06 | 12.00  | 1            |
| "61 - 70"                                | V7-SM▼*00              |        |              |
| "71 - 80"                                | V7-SM▼*08              |        |              |
| "81 - 90"                                | V7-SM▼*09              |        |              |
| "91 - 100"                               | V7-SM▼*10              |        |              |
| 31 100                                   | */ Om v 4·10           |        |              |
| "101 - 110"                              | V7-SM▼*11              |        |              |
| "111 - 120"                              | V7-SM▼*12              |        |              |
| "121 - 130"                              | V7-SM▼*13              |        |              |
| "131 - 140"                              | V7-SM▼*14              |        |              |
| "141 - 150"                              | V7-SM▼*15              | 40.00  |              |
| "151 - 160"                              | V7-SM▼*16              | 12.00  | 1            |
| "161 - 170"                              | V7-SM▼*17              |        |              |
| "171 - 180"                              | V7-SM▼*18              |        |              |
| "181 - 190"                              | V7-SM▼*19              |        |              |
| "191 - 200"                              | V7-SM▼*20              |        |              |
|                                          |                        |        |              |
| "201 - 210"                              | V7-SM▼*21              |        |              |
| "211 - 220"                              | V7-SM▼*22              |        |              |
| "221 - 230"                              | V7-SM▼*23              |        |              |
| "231 - 240"                              | V7-SM▼*24              |        |              |
| "241 - 250"<br>"251 - 260"               | V7-SM▼*25              | 12.00  | 1            |
| "251 - 260"<br>"251 - 270"               | V7-SM▼*26<br>V7-SM▼*27 | 12.00  | -            |
| "261 - 270"<br>"271 - 280"               | V7-SM▼*27              |        |              |
| "281 - 290"                              | V7-SM▼*29              |        |              |
| "291 - 300"                              | V7-SM▼*30              |        |              |
| 291 - 300                                | V7-3IVI ▼ 430          |        |              |
| "301 - 310"                              | V7-SM▼*31              |        |              |
| "311 - 320"                              | V7-SM▼*32              |        |              |
| "321 - 330"                              | V7-SM▼*33              |        |              |
| "331 - 340"                              | V7-SM▼*34              |        |              |
| "341 - 350"                              | V7-SM▼*35              |        |              |
| "351 - 360"                              | V7-SM▼*36              | 12.00  | 1            |
| "361 - 370"                              | V7-SM▼*37              |        |              |
| "371 - 380"                              | V7-SM▼*38              |        |              |
| "381 - 390"                              | V7-SM▼*39              |        |              |
| "391 - 400"                              | V7-SM▼*40              |        |              |
| 331 400                                  | V7-0W V 44-40          |        |              |
| "401 - 410"                              | V7-SM▼*41              |        |              |
| "411 - 420"                              | V7-SM▼*42              |        |              |
| "421 - 430"                              | V7-SM▼*43              |        |              |
| "431 - 440"                              | V7-SM▼*44              |        |              |
| "441 - 450"                              | V7-SM▼*45              |        |              |
| "451 - 460"                              | V7-SM▼*46              | 12.00  | 1            |
| "461 - 470"                              | V7-SM▼*47              |        |              |
| "471 - 480"                              | V7-SM▼*48              |        |              |
| "481 - 490"                              | V7-SM▼*49              |        |              |
| "491 - 500"                              | V7-SM▼*50              |        |              |
| 101 000                                  |                        |        |              |