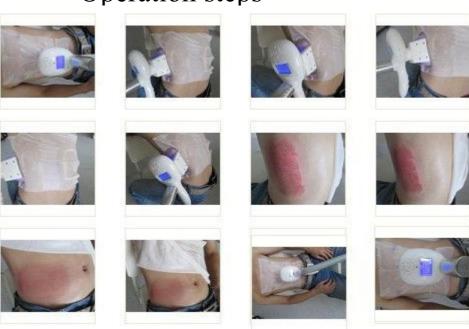

## Operation steps

## The treatment process:

1. Treatment, testing to see whether it is normal heart rate [50-100].

- 2. Check the thickness of fat.
- 3. Clean the treatment area, area of hair removal treatment.
- 4. Marking the treatment zone size.
- 5. In the treatment of areas with antifreeze.
- 6.At the treatment site paste antifreeze membrane.
- 7. Patients undergoing treatment, should sit so that the upper torso and thigh was 90 degrees.
- 8. The cooling device to gently suck into the treatment site, and setting the vacuum suction strength.
- 9.Regulate the suction strength to the appropriate time, maintain a constant suction, suction can according to customer 's ability to accept appropriate adjustment. At the same time to meet the suction massage mode.
- 10. Treatment of 25 30 minutes, press the stop control keys, stop suction., screening and adding antifreeze.
- 11.Repeat steps 10 to 11, until the completion of course [again] power off by pressing the start button.