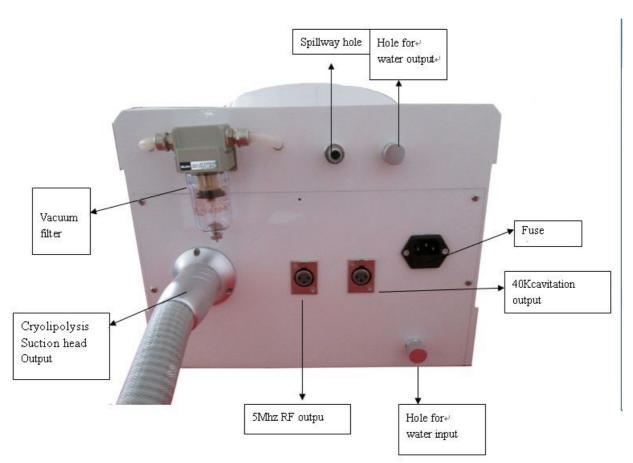

## **Operation steps**

Step1: 5Mhz multipolar RF, set the working time about 10-15 minutes.

Choose the best RF intensity depends on the client's feelings ,Press the start and start get in the RF treatment.

Operated over, return the main interface choose next function.

Step2: operate the cavitation handle set the

working time about 10-15 minutes

Choose the best intensity depends on the client's feelings

Press the start and start get in the cavitation treatment Operated over, return the main interface choose next function

## **Technical parameters:**

The host display: 8" TFT color touch screen

Power: 500W

Vacuum: 650mmHg

Pump flow: 60L/min

Vacuum pressure: 0 - 100Kpa

Refrigeration temperature: 0 C, - 5 degrees C, - 10 degrees C.

Burst fat frequency: 35 -- 40K

Frequency: 5MHz

Working voltage: AC220, 230V 50Hz, AC110 - 120V 60Hz;

Packing size: 78 \* 51 \* 49CM