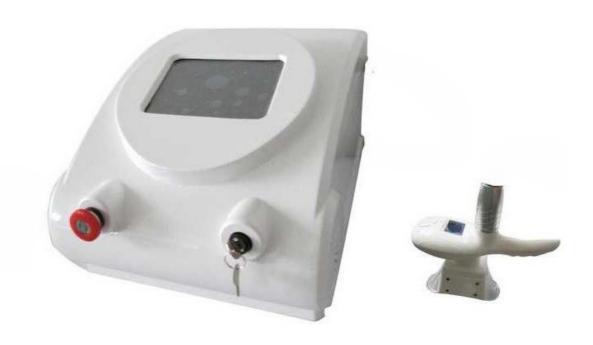

# Frozen fat dissolving instrument

WL-8039

## **Technical parameters:**

The host display: 8" TFT color touch screen

Power: 500W

Vacuum: 650mmHg

Pump flow: 60L/min

Vacuum pressure: 0 - 100Kpa

Refrigeration temperature: 0 C, - 5 degrees C, - 10 degrees C.

Burst fat frequency: 35 -- 40K

Frequency: 5MHz

Working voltage: AC220, 230V 50Hz, AC110 - 120V 60Hz;

Packing size: 78 \* 51 \* 49CM