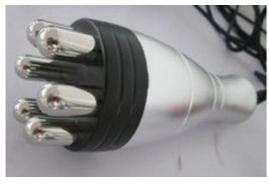

Cryolipolysis suction head film

Cryolipolysis suction head operate

Hold the freezing

Gap along the bags open with her hands freezing film