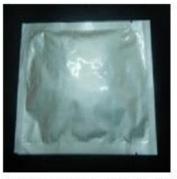

Cryolipolysis suction head film

Cryolipolysis suction head operate

Hold the freezing

Gap along the bags open with her hands freezing film