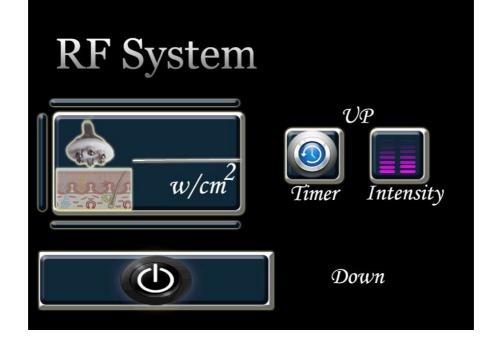

## **Operation steps**

Step1: 5Mhz multipolar RF, set the working time about 10-15 minutes.

Choose the best RF intensity depends on the client's feelings ,Press the start and start get in the RF treatment.

Operated over, return the main interface choose next function.

Step2: operate the cavitation handle set the

working time about 10-15 minutes

Choose the best intensity depends on the client's feelings

Press the start and start get in the cavitation treatment Operated over, return the main interface choose next function