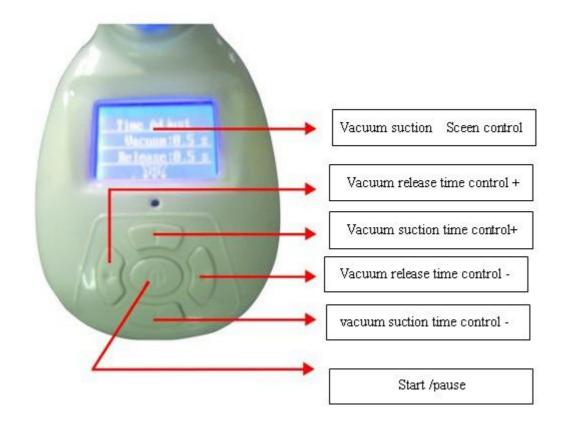

## Vacuum handle suction diagram

## The treatment process:

1. Treatment, testing to see whether it is normal heart rate [50-100].

- 2. Check the thickness of fat.
- 3. Clean the treatment area, area of hair removal treatment.
- 4. Marking the treatment zone size.
- 5. In the treatment of areas with antifreeze.
- 6.At the treatment site paste antifreeze membrane.
- 7. Patients undergoing treatment, should sit so that the upper torso and thigh was 90 degrees.
- 8. The cooling device to gently suck into the treatment site, and setting the vacuum suction strength.
- 9.Regulate the suction strength to the appropriate time, maintain a constant suction, suction can according to customer 's ability to accept appropriate adjustment. At the same time to meet the suction massage mode.
- 10. Treatment of 25 30 minutes, press the stop control keys, stop suction., screening and adding antifreeze.
- 11.Repeat steps 10 to 11, until the completion of course [again] power off by pressing the start button.