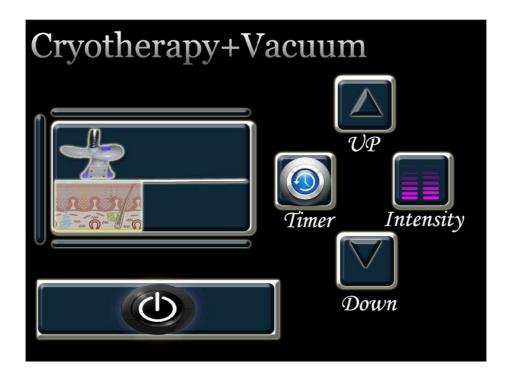

## The treatment process:

1. Treatment, testing to see whether it is normal heart rate [50-100].

- 2. Check the thickness of fat.
- 3. Clean the treatment area, area of hair removal treatment.
- 4. Marking the treatment zone size.
- 5. In the treatment of areas with antifreeze.
- 6.At the treatment site paste antifreeze membrane.
- 7. Patients undergoing treatment, should sit so that the upper torso and thigh was 90 degrees.
- 8. The cooling device to gently suck into the treatment site, and setting the vacuum suction strength.
- 9.Regulate the suction strength to the appropriate time, maintain a constant suction, suction can according to customer 's ability to accept appropriate adjustment. At the same time to meet the suction massage mode.
- 10. Treatment of 25 30 minutes, press the stop control keys, stop suction., screening and adding antifreeze.
- 11.Repeat steps 10 to 11, until the completion of course [again] power off by pressing the start button.