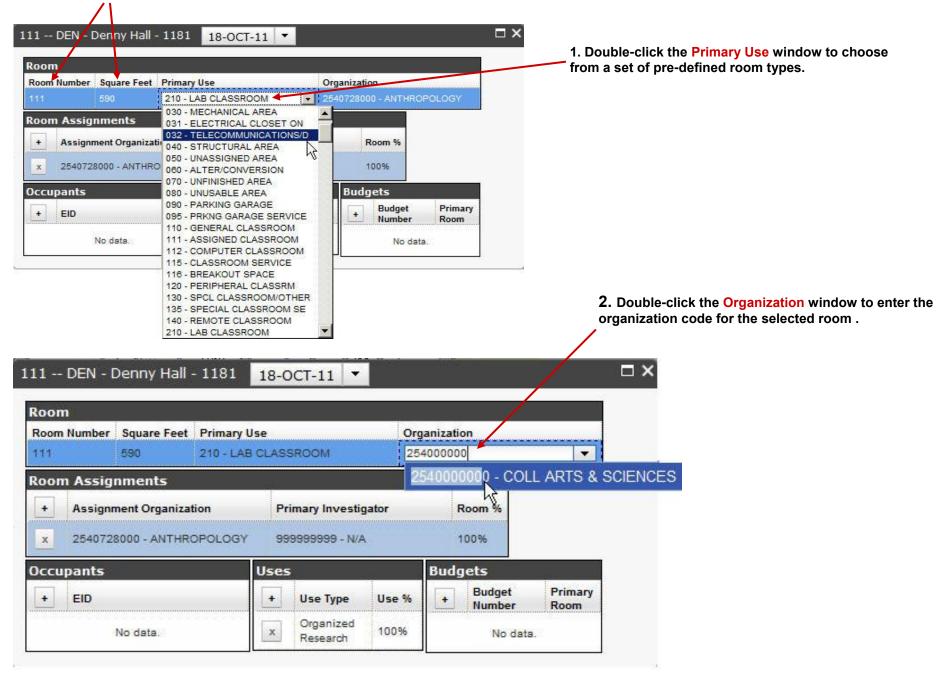

#### Editing Space Data—Room

#### Note that Room Number and Square Feet cannot be edited in GeoSIMS.