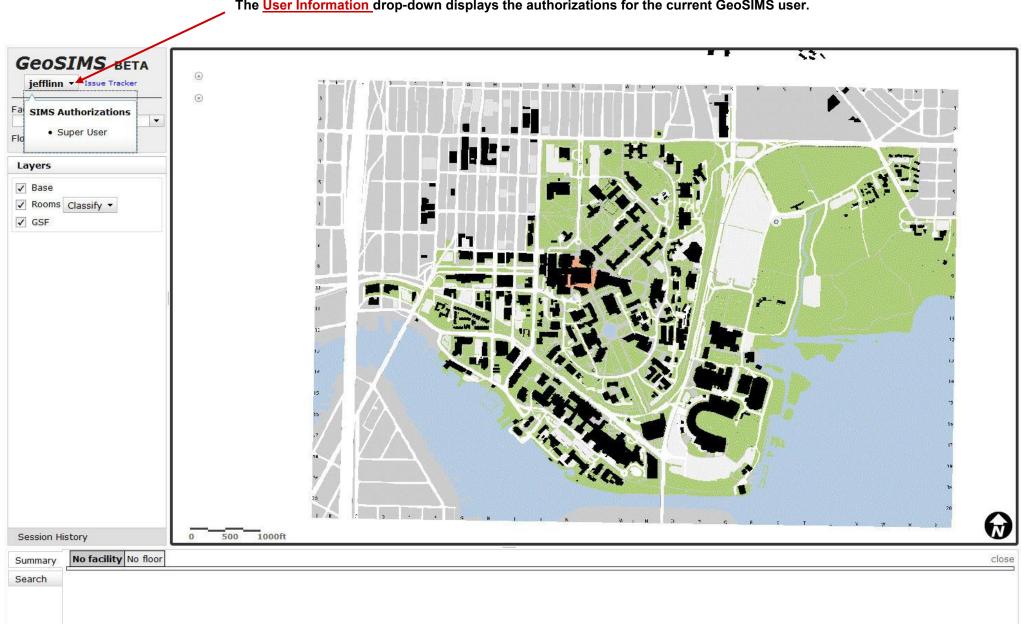

#### **Overview**—User Information

The <u>User Information</u> drop-down displays the authorizations for the current GeoSIMS user.