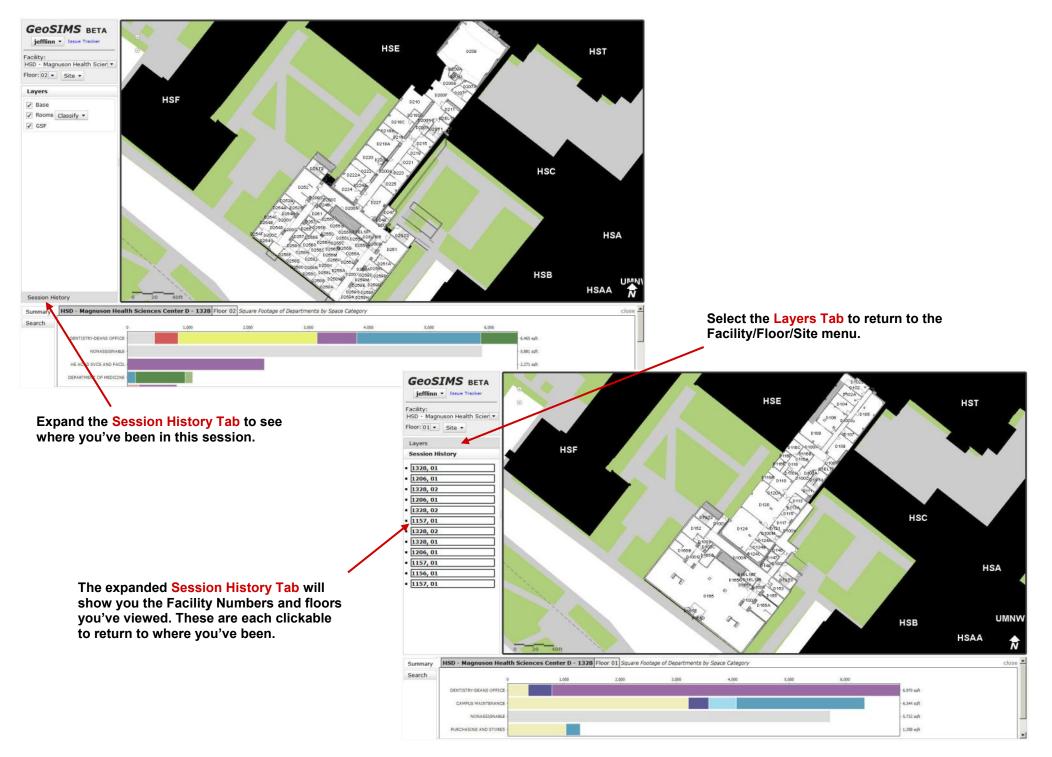

| 14 |
| Adding Budgets                     | 15 |

#### **Printing**

Using the Snipping Tool

## Overview—GeoSIMS Display & Controls



#### **Overview**—User Information



The <u>User Information</u> drop-down displays the authorizations for the current GeoSIMS user.

#### **Overview**—Site Selection



#### Overview—Facility Menu

The Facility pull-down menu displays the available floor plans. You can select from any of the available options. Notice that any facility that matches the text you've entered is displayed.



#### Overview—Floor Menu



After a facility is selected, the extent in the map display will zoom to that facility. The <u>Floor Code</u> pull-down menu allows the user to select which available floor to display.

#### Overview—Session History Tab



#### Editing Space Data—Overview



To select a space to edit, simply click on a room. This will bring up the Data Edit Window.

The Data Edit Window contains all you need to edit Room, Room Assignment, Budget, Use and Occupant information.

# Editing Space Data—Data Confirmation

| 111 DEN - Denny Hall - 1181 Unconfin | med 🔻                                     |                           |                            | y be correct, and you have no edits to<br>so, confirm that your information is |
|--------------------------------------|-------------------------------------------|---------------------------|----------------------------|--------------------------------------------------------------------------------|
| Room                                 |