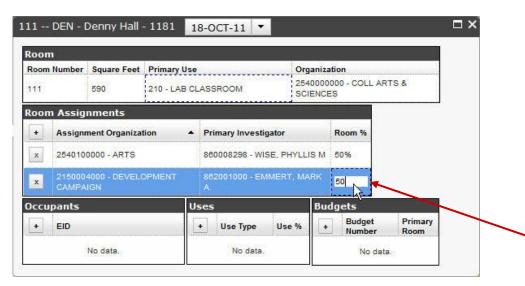

## Editing Space Data—Selecting Room Assignments

| If you've created multiple room assignments in a single room,<br>be sure to carefully select the correct assignment record for<br>adding Occupants, Uses and Budgets data. |                                       | - Denny Hall -             | 1181 18-       | OCT-11 🔻               |           |                                  |                         |                 |
|----------------------------------------------------------------------------------------------------------------------------------------------------------------------------|---------------------------------------|----------------------------|----------------|------------------------|-----------|----------------------------------|-------------------------|-----------------|
| 5 · · · · · · · · · · · · · · · · · · ·                                                                                                                                    | Room                                  |                            | D-incontract   |                        |           |                                  |                         |                 |
|                                                                                                                                                                            | 111                                   | er Square Feet             | 210 - LAB CLAS | SROOM                  | 25        | rganizatio<br>4000000<br>CIENCES | 0 - COLL ART            | S &             |
|                                                                                                                                                                            | Abom Ass                              | signments                  |                |                        |           |                                  |                         |                 |
|                                                                                                                                                                            | + Assi                                | ignment Organizati         | ion F          | rimary Investi         | gator     | F                                | Room %                  |                 |
| 1. Select a Room Assignment by clicking on it.                                                                                                                             | × 2540                                | 0100000 - ARTS             | 8              | 60008298 - WI          | SE, PHYLI | LISM 5                           | 50.96                   |                 |
|                                                                                                                                                                            | · · · · · · · · · · · · · · · · · · · | 0004000 - DEVELO<br>IPAIGN | PMENT 8        | 62001000 - EN          | MMERT, M  | IARK 5                           | 50 %                    |                 |
|                                                                                                                                                                            | Occupant                              | 5                          | Use            | s                      | 31 J      | Budg                             | jets                    |                 |
| The Occupants, Uses and Budgets tables will show                                                                                                                           | + EID                                 |                            | +              | Use Type               | Use %     | +                                | Budget<br>Number        | Primary<br>Room |
| the data for the selected Room Assignment.                                                                                                                                 | × 8620                                | 001000 - EMMERT            | MARK           | Joint Use              | 75%       |                                  | 821205 -<br>ENGR        |                 |
|                                                                                                                                                                            | L                                     |                            | x              | General<br>Administrat | ioi 25%   | x                                | HUSKY<br>PROMISE<br>PSC |                 |