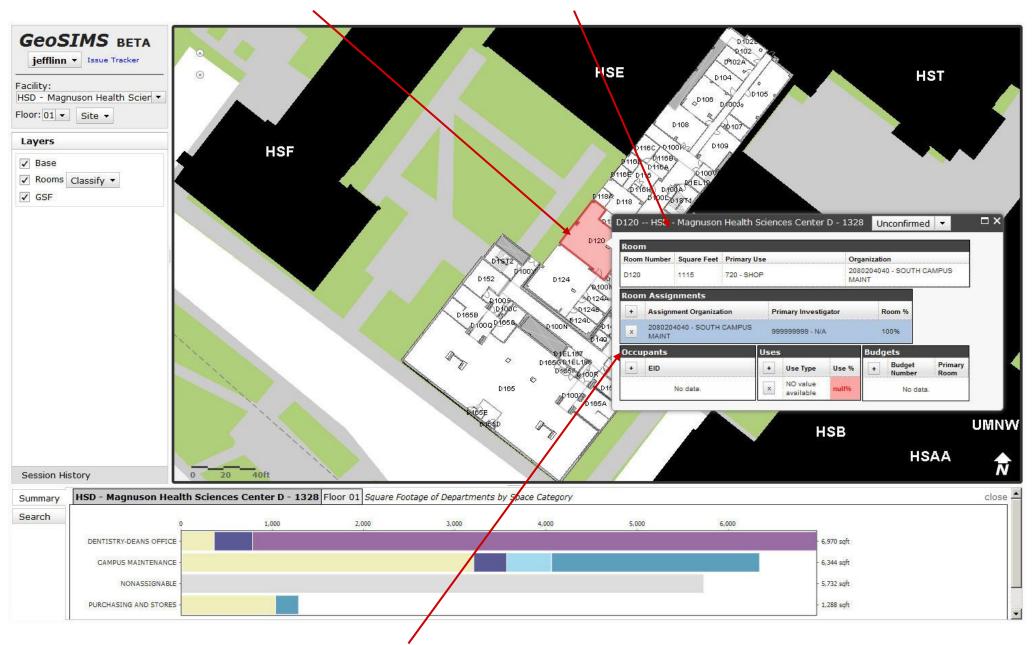

#### Editing Space Data—Overview

To select a space to edit, simply click on a room. This will bring up the Data Edit Window.

The Data Edit Window contains all you need to edit Room, Room Assignment, Budget, Use and Occupant information.

#### Editing Space Data—Room

#### Note that Room Number and Square Feet cannot be edited in GeoSIMS.