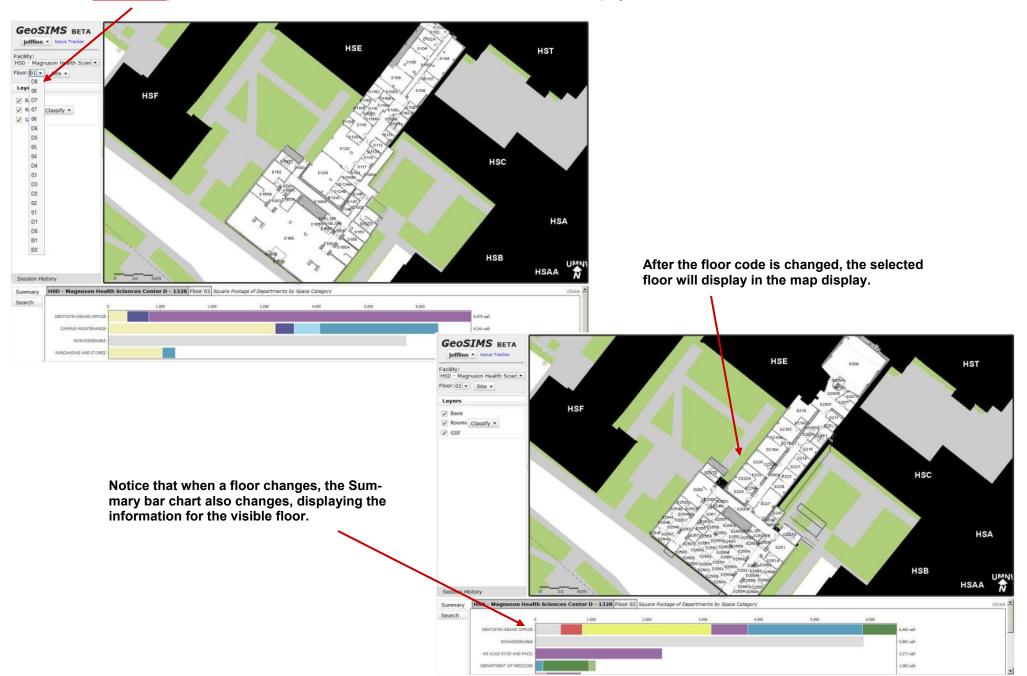

#### Overview—Facility Menu

The Facility pull-down menu displays the available floor plans. You can select from any of the available options. Notice that any facility that matches the text you've entered is displayed.

#### Overview—Floor Menu

After a facility is selected, the extent in the map display will zoom to that facility. The <u>Floor Code</u> pull-down menu allows the user to select which available floor to display.

#### Overview—Session History Tab