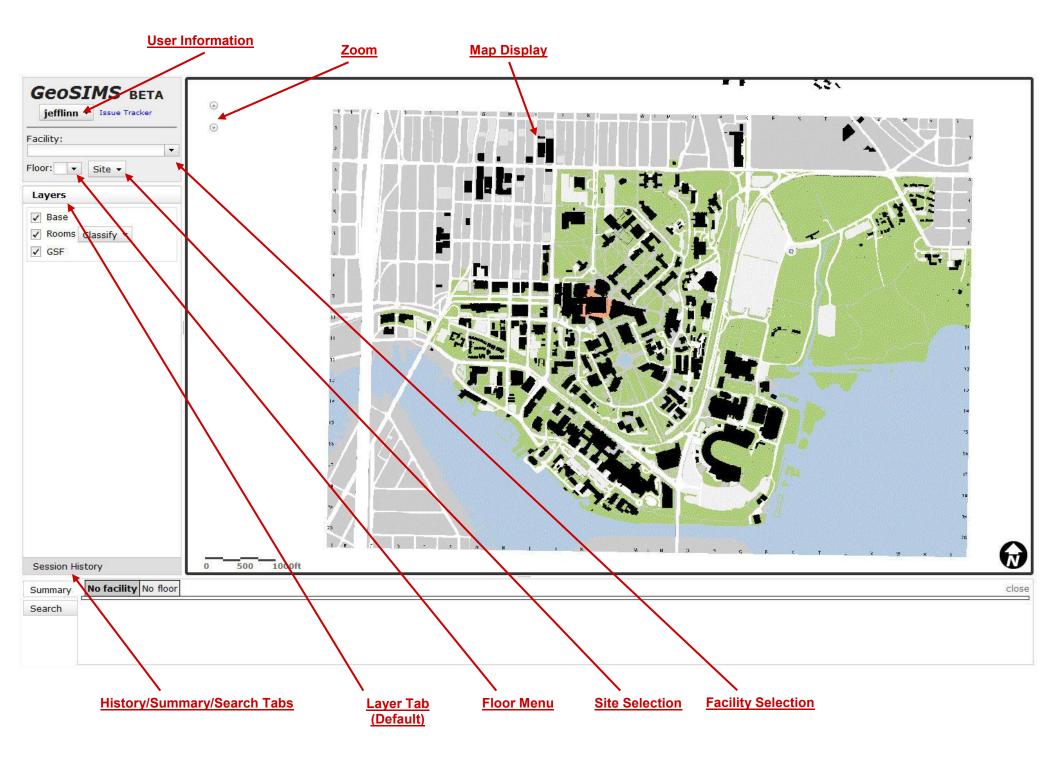

#### Map Interface Overview

| GeoSIMS Display & Controls | 2 |
|----------------------------|---|
| User Information           | 3 |
| Zoom to Site               | 4 |
| Facility Menu              | 5 |
| Zoom to Facility           | 5 |
| Floor Menu                 | 6 |
| Session History Tab        | 7 |

## Overview—GeoSIMS Display & Controls

#### **Overview**—User Information

The <u>User Information</u> drop-down displays the authorizations for the current GeoSIMS user.

#### **Overview**—Site Selection

#### Overview—Facility Menu

The Facility pull-down menu displays the available floor plans. You can select from any of the available options. Notice that any facility that matches the text you've entered is displayed.

#### Overview—Floor Menu

After a facility is selected, the extent in the map display will zoom to that facility. The <u>Floor Code</u> pull-down menu allows the user to select which available floor to display.

#### Overview—Session History Tab