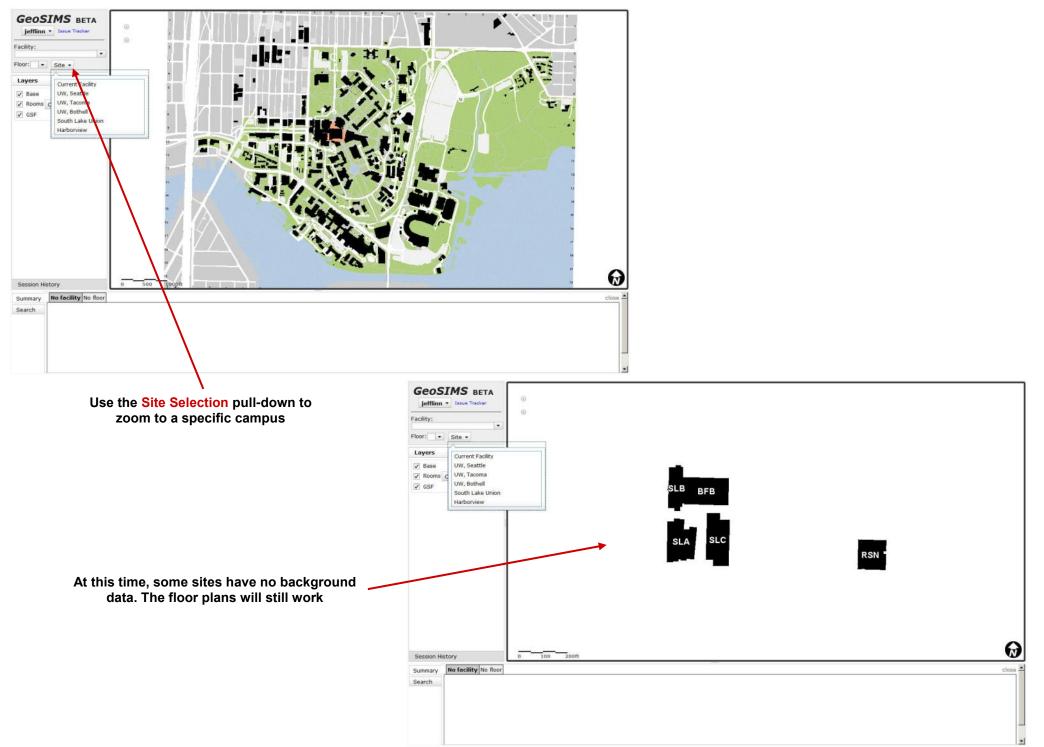

| 5 |
| Zoom to Facility           | 5 |
| Floor Menu                 | 6 |
| Session History Tab        | 7 |

#### **Editing Space Data**

| Overview                           | 8  |
|------------------------------------|----|
| Confirming Room Data               | 9  |
| Room-Level Edits                   | 10 |
| Adding Room Assignments            | 11 |
| Selecting Between Room Assignments | 12 |
| Adding Occupants                   | 13 |
| Adding Uses                        | 14 |
| Adding Budgets                     | 15 |

#### **Printing**

Using the Snipping Tool

## Overview—GeoSIMS Display & Controls



#### **Overview**—User Information



The <u>User Information</u> drop-down displays the authorizations for the current GeoSIMS user.

#### **Overview**—Site Selection



#### Overview—Facility Menu

The Facility pull-down menu displays the available floor plans. You can select from any of the available options. Notice that any facility that matches the text you've entered is displayed.



#### Overview—Floor Menu



After a facility is selected, the extent in the map display will zoom to that facility. The <u>Floor Code</u> pull-down menu allows the user to select which available floor to display.

#### Overview—Session History Tab



#### Editing Space Data—Overview



To select a space to edit, simply click on a room. This will bring up the Data Edit Window.

The Data Edit Window contains all you need to edit Room, Room Assignment, Budget, Use and Occupant information.

# Editing Space Data—Data Confirmation

| 111 DEN - Denny Hall - 1181 Unconfin | me