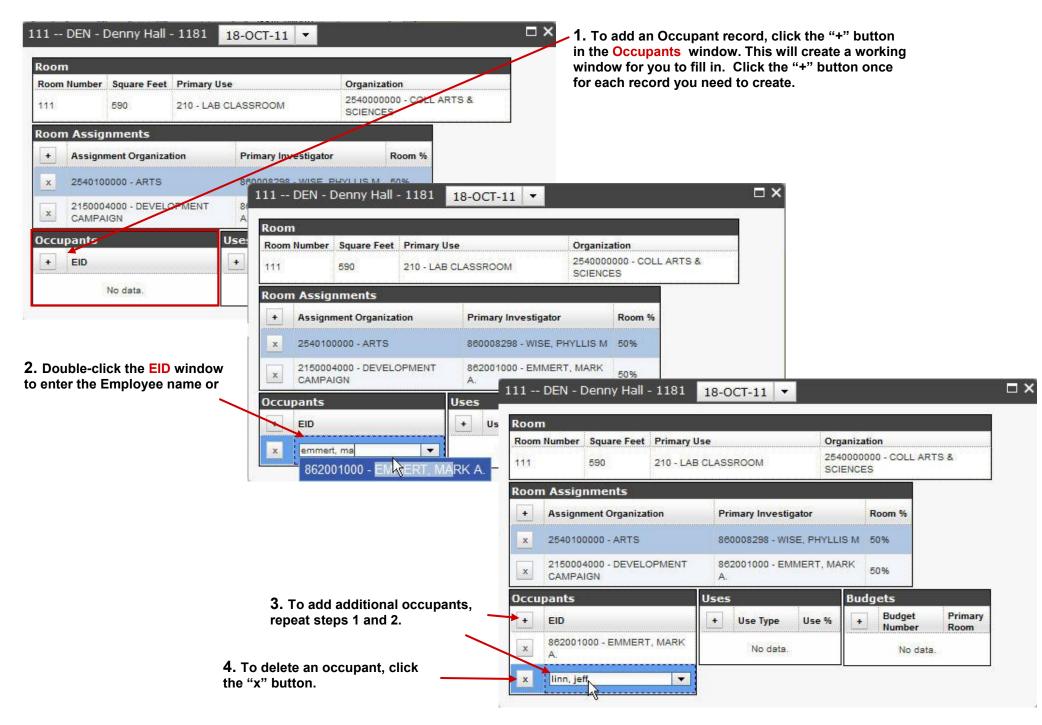

**1.** To add a Room Assignment record, click the "+" button in the Room Assignment window. This will create a working window for you to fill in. Click the "+" button once for each record you need to create.

#### Editing Space Data—Occupants