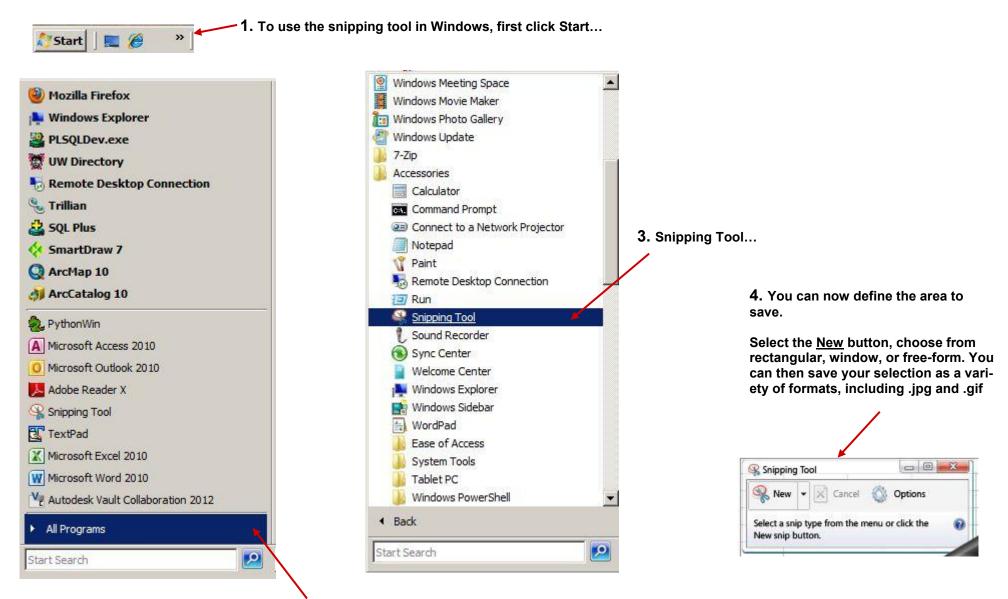

EID             |                      |           | +        | Use Type                | Use %     | +        | Budget<br>Number               | Primary<br>Room |
| x    | 8620010<br>A.   | 000 - EMMERT         | F, MARK   | x        | Joint Use               | 75%       |          | No data                        |                 |
|      |                 |                      |           | x        | General<br>Administrati | 25%       |          |                                |                 |



**3.** Click the Primary Room box to indicate this is the primary room for this budget.

# **Printing**

For Windows users, we recommend the Snipping Tool to create map files based on the GeoSIMS floor plans.

http://windows.microsoft.com/en-US/windows7/products/features/snipping-tool



2. All Programs...