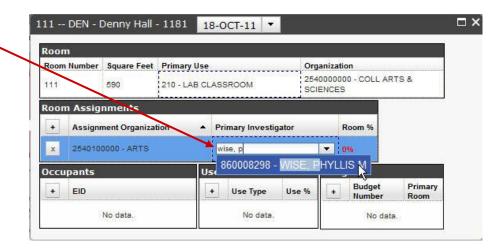

2. Double-click the Assignment Organization window and begin entering the org code. The window will give you options that match the entered text. You must choose one of the given op-

**3.** Double-click the Primary Investigator window to enter the Employee ID. The window will give you options that match the entered text. You must choose one of the given options.