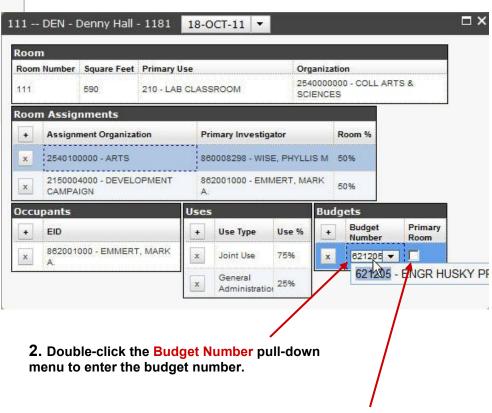

## Editing Space Data—Selecting Room Assignments

| If you've created multiple room assignments in a single room,<br>be sure to carefully select the correct assignment record for<br>adding Occupants, Uses and Budgets data. |                                       | - Denny Hall -             | 1181 18-       | OCT-11 🔻               |           |                                  |                         |                 |
|----------------------------------------------------------------------------------------------------------------------------------------------------------------------------|---------------------------------------|----------------------------|----------------|------------------------|-----------|----------------------------------|-------------------------|-----------------|
| 5 · · · · · · · · · · · · · · · · · · ·                                                                                                                                    | Room                                  |                            | D-incontract   |                        |           |                                  |                         |                 |
|                                                                                                                                                                            | 111                                   | er Square Feet             | 210 - LAB CLAS | SROOM                  | 25        | rganizatio<br>4000000<br>CIENCES | 0 - COLL ART            | S &             |
|                                                                                                                                                                            | Abom Ass                              | signments                  |                |                        |           |                                  |                         |                 |
|                                                                                                                                                                            | + Assi                                | ignment Organizati         | ion F          | rimary Investi         | gator     | F                                | Room %                  |                 |
| 1. Select a Room Assignment by clicking on it.                                                                                                                             | × 2540                                | 0100000 - ARTS             | 8              | 60008298 - WI          | SE, PHYLI | LISM 5                           | 50.96                   |                 |
|                                                                                                                                                                            | · · · · · · · · · · · · · · · · · · · | 0004000 - DEVELO<br>IPAIGN | PMENT 8        | 62001000 - EN          | MMERT, M  | IARK 5                           | 50 %                    |                 |
|                                                                                                                                                                            | Occupant                              | 5                          | Use            | s                      | 31 J      | Budg                             | jets                    |                 |
| The Occupants, Uses and Budgets tables will show                                                                                                                           | + EID                                 |                            | +              | Use Type               | Use %     | +                                | Budget<br>Number        | Primary<br>Room |
| the data for the selected Room Assignment.                                                                                                                                 | × 8620                                | 001000 - EMMERT            | MARK           | Joint Use              | 75%       |                                  | 821205 -<br>ENGR        |                 |
|                                                                                                                                                                            | L                                     |                            | x              | General<br>Administrat | ioi 25%   | x                                | HUSKY<br>PROMISE<br>PSC |                 |

• 4. Double-click the Room % window to enter the percentage of each Assignment record.