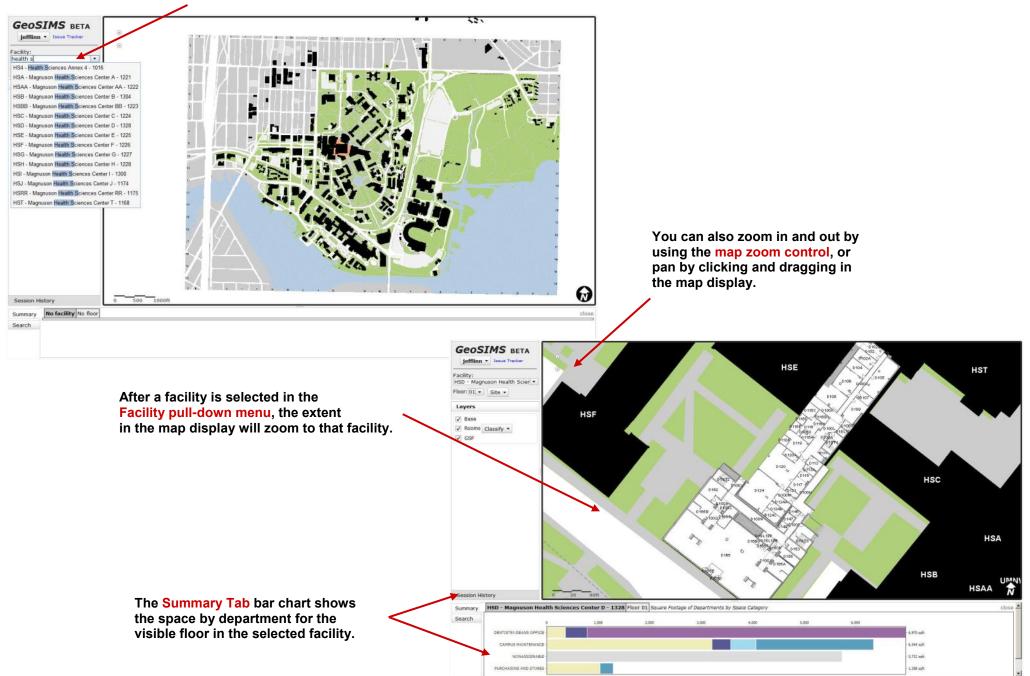

#### Overview—Facility Menu

The Facility pull-down menu displays the available floor plans. You can select from any of the available options. Notice that any facility that matches the text you've entered is displayed.

#### Overview—Floor Menu

After a facility is selected, the extent in the map display will zoom to that facility. The <u>Floor Code</u> pull-down menu allows the user to select which available floor to display.