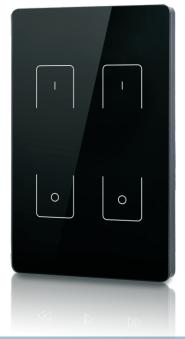

# Wall mounted single color DMX512 Master

SR-2202T1(US)

- 2 zone
- Touch sensitive
- Glass interface
- Back lighting for finding in the dark
- Italian/ Australian, US wall mounted size available as wel I.

#### Remote

| Part No.      | Operation Voltage | Output        | Dimensions (mm) |
|---------------|-------------------|---------------|-----------------|
| SR-2202T1(US) | 12-24VDC          | DMX512 Signal | 75x120x29.1     |

# Operation

After connect well with DMX decoders, please set the DMX decoders address as below:

DMX decoder's address 001 is controlled by Zone 1 DMX decoder's address 005 is controlled by Zone 2