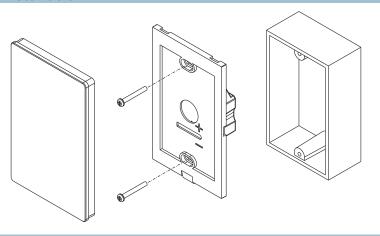

# Wall mounted single color DMX512 Master

SR-2202T1(US)



- 2 zone
- Touch sensitive
- Glass interface
- Back lighting for finding in the dark
- Italian/ Australian, US wall mounted size available as wel I.











#### **Parameter**

#### Remote

| Part No.      | Operation Voltage | Output        | Dimensions (mm) |
|---------------|-------------------|---------------|-----------------|
| SR-2202T1(US) | 12-24VDC          | DMX512 Signal | 75x120x29.1     |

### **Product Size**





### Installation



## Wiring diagram





# Operation



After connect well with DMX decoders, please set the DMX decoders address as below:

DMX decoder's address 001 is controlled by Zone 1 DMX decoder's address 005 is controlled by Zone 2

#### Safety & Warnings

- 1) The product shall be installed and serviced by a qualified person.
- 2) IP20.Please avoid the sun and rain. When installed outdoors, please ensure it is mounted in a water proof enclosure.
- 3) Always be sure to mount this unit in an area with proper ventilation to avoid overheating.
- 4) Please check if the output voltage of any LED power supplies used comply with the working voltage of the product.
- 5) Never connect any cables while power is on and always assure correct connections to avoid short circuits before switching on.
- 6) Pleas