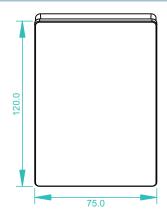

### **Product Size**

#### Remote

| Part No.      | Operation Voltage | Output        | Dimensions (mm) |
|---------------|-------------------|---------------|-----------------|
| SR-2202T1(US) | 12-24VDC          | DMX512 Signal | 75x120x29.1     |