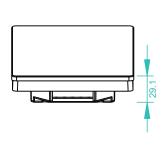

#### Remote

| Part No.      | Operation Voltage | Output        | Dimensions (mm) |
|---------------|-------------------|---------------|-----------------|
| SR-2202T1(US) | 12-24VDC          | DMX512 Signal | 75x120x29.1     |

### **Product Size**