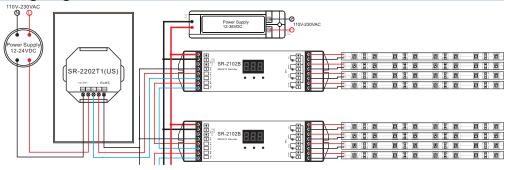

## Wiring diagram

# Operation

After connect well with DMX decoders, please set the DMX decoders address as below:

DMX decoder's address 001 is controlled by Zone 1 DMX decoder's address 005 is controlled by Zone 2