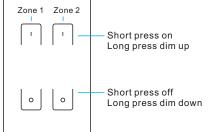

# Operation

After connect well with DMX decoders, please set the DMX decoders address as below:

DMX decoder's address 001 is controlled by Zone 1 DMX decoder's address 005 is controlled by Zone 2