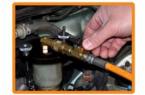

#### CONNECTION -

Remove master cylinder cap. Find correct master cylinder adapter from adapter kit and attach to master cylinder reservoir. Connect yellow pressure hose to master cylinder adapter.

Attach the tube from the used fluid bottle to one of the vehicle's bleeder screws. You may need to verify that the bleeder screw can be opened before attaching the tube. The bottle may be mounted to the caliper using the attached magnet.