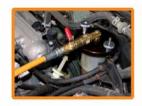

ce Hose:**

15' outside of machine

#### Wheels:

5" locking casters (front)

5" casters (back)

#### Fluid Tanks:

7-Quart New Fluid Tank 1/2-Quart Waste Fluid Bottle

#### Weight:

68 lbs

#### **TECHNICAL SPECIFICATIONS:**

#### Power:

12-Volt DC from vehicle battery

#### **Operating Temperature:**

60° to 110°F (15° to 43°C)

### **FEATURES**

- Durable roto-cast polyethylene body and tanks prevent vehicle damage
- Ergonomically correct working height
- 5" caster wheels allow easy maneuverability
- Easy access service panel

### **MACHINE OVERVIEW**



#### **OPERATING INSTRUCTIONS**

#### CONNECTION -



Remove master cylinder cap. Find correct master cylinder adapter from adapter kit and attach to master cylinder reservoir. Connect yellow pressure hose to master cylinder adapter.





Attach the tube from the used fluid bottle to one of the vehicle's bleeder screws. You may need to verify that the bleeder screw can be opened before attaching the tube. The bottle may be mounted to the caliper using the attached magnet.



Connect the battery cables.

#### **OPERATION**



Turn the machine on and use the pressure regulator to increase the pressure to the desired amount. A typical brake service should not require more than 12psi.





Slowly open the ball valve on the yellow pressure hose while checking for leaks around the master cylinder adapter.







If the new fluid tank level becomes too low, the light on front of machine will illuminate and the machine will beep. To restart the machine, simply add more fluid to the new fluid tank.

When finished, close the blee