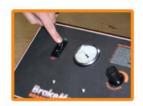

#### **OPERATION**

Turn the machine on and use the pressure regulator to increase the pressure to the desired amount. A typical brake service should not require more than 12psi.

Slowly open the ball valve on the yellow pressure hose while checking for leaks around the master cylinder adapter.