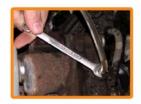

#### CONNECTION -

Remove master cylinder cap. Find correct master cylinder adapter from adapter kit and attach to master cylinder reservoir. Connect yellow pressure hose to master cylinder adapter.

Attach the tube from the used fluid bottle to one of the vehicle's bleeder screws. You may need to verify that the bleeder screw can be opened before attaching the tube. The bottle may be mounted to the caliper using the attached magnet.