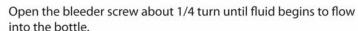

If the new fluid tank level becomes too low, the light on front of machine will illuminate and the machine will beep. To restart the machine, simply add more fluid to the new fluid tank.

When finished, close the bleeder screw and remove tube from fitting. Repeat process on the remaining three wheels.