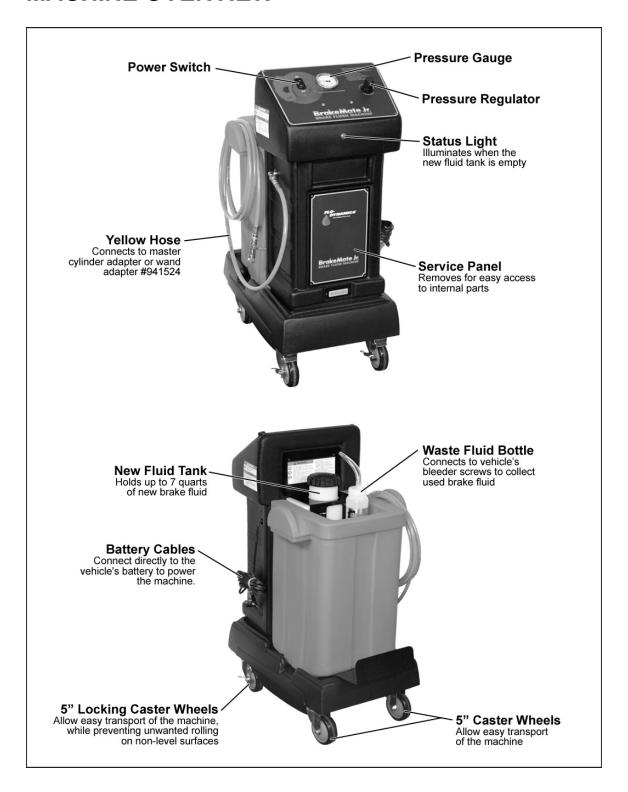

### **MACHINE OVERVIEW**

#### CONNECTION -

Remove master cylinder cap. Find correct master cylinder adapter from adapter kit and attach to master cylinder reservoir. Connect yellow pressure hose to master cylinder adapter.

Attach the tube from the used fluid bottle to one of the vehicle's bleeder screws. You may need to verify that the bleeder screw can be opened before attaching the tube. The bottle may be mounted to the caliper using the attached magnet.

Connect the battery cables.

#### **OPERATION**

Turn the machine on and use the pressure regulator to increase the pressure to the desired amount. A typical brake service should not require more than 12psi.

Slowly open the ball valve on the yellow pressure hose while checking for leaks around the master cylinder adapter.

If the new fluid tank level becomes too low, the light on front of machine will illuminate and the machine will beep. To restart the machine, simply add more fluid to the new fluid tank.

When finished, close the bleeder screw and remove tube from fitting. Repeat process on the remaining three wheels.

#### **DISCONNECTION** -

After brake flush is complete, turn the machine off and disconnect the battery cables.

Close ball valve on yellow pressure hose and disconnect hose from master cylinder adapter. Remove the adapter and replace the master cylinder cap.