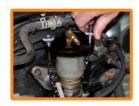

#### CONNECTION -

Remove master cylinder cap. Find correct master cylinder adapter from adapter kit and attach to master cylinder reservoir. Connect yellow pressure hose to master cylinder adapter.

Attach the tube from the used fluid bottle to one of the vehicle's bleeder screws. You may need to verify that the bleeder screw can be opened before attaching the tube. The bottle may be mounted to the caliper using the attached magnet.