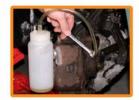

#### CONNECTION -

Remove master cylinder cap. Find correct master cylinder adapter from adapter kit and attach to master cylinder reservoir. Connect yellow pressure hose to master cylinder adapter.

Attach the tube from the used fluid bottle to one of the vehicle's bleeder screws. You may need to verify that the bleeder screw can be opened before attaching the tube. The bottle may be mounted to the caliper using the attached magnet.

If the new fluid tank level becomes too low, the light on front of machine will illuminate and the machine will beep. To restart the machine, simply add more fluid to the new fluid tank.

When finished, close the bleeder screw and remove tube from fitting. Repeat process on the remaining three wheels.