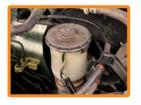

#### CONNECTION -

Remove master cylinder cap. Find correct master cylinder adapter from adapter kit and attach to master cylinder reservoir. Connect yellow pressure hose to master cylinder adapter.

Attach the tube from the used fluid bottle to one of the vehicle's bleeder screws. You may need to verify that the bleeder screw can be opened before attaching the tube. The bottle may be mounted to the caliper using the attached magnet.

#### **DISCONNECTION** -

After brake flush is complete, turn the machine off and disconnect the battery cables.

Close ball valve on yellow pressure hose and disconnect hose from master cylinder adapter. Remove the adapter and replace the master cylinder cap.