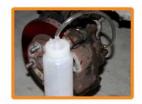

#### CONNECTION -

Remove master cylinder cap. Find correct master cylinder adapter from adapter kit and attach to master cylinder reservoir. Connect yellow pressure hose to master cylinder adapter.

Attach the tube from the used fluid bottle to one of the vehicle's bleeder screws. You may need to verify that the bleeder screw can be opened before attaching the tube. The bottle may be mounted to the caliper using the attached magnet.

If the new fluid tank level becomes too low, the light on front of machine will illuminate and the machine will beep. To restart the machine, simply add more fluid to the new fluid tank.

When finished, close the bleeder screw and remove tube from fitting. Repeat process on the remaining three wheels.