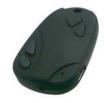

# **Car Remote Covert DVR User Manual**

#### Power ON/OFF:

Press the indicated button for 3sec. as shown below. The power LED will turn ON and stay on.

Follow the same steps to turn OFF.

#### Video Recording:

Press the indicated button for 3sec. as shown below. The power LED will blink 3 times and will stay OFF.

Even though LED is off, it is still recording.

To stop recording press the same button for 3sec. and the LED will turn back ON.

#### Snapshots:

To take a snapshot ,make sure DVR is not recording. The power LED will blink once and will stay ON. and press the indicated button ONCE.

Once the LED is solid orange, It is ready for the next shot.