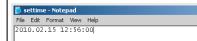

#### Day/Time Setting:

#### YYYY/MM/DD, HH,MM,SS

To change DAY/TIME settings, create a TXT file and save it under the name "settime" into the DVR main folder.

Connect the Mini DVR to the computer using the USB cable. The system will automatically recognize the DVR as a SD card reader. Just click on the Folder and see pictures and Watch videos using your favorite Video Player.