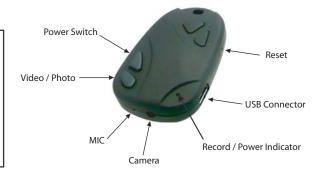

## **DVR Functions:**

#### Power ON/OFF:

Press the indicated button for 3sec. as shown below. The power LED will turn ON and stay on.

Follow the same steps to turn OFF.

#### Video Recording:

Press the indicated button for 3sec. as shown below. The power LED will blink 3 times and will stay OFF.

Even though LED is off, it is still recording.

To stop recording press the same button for 3sec. and the LED will turn back ON.

#### Snapshots:

To take a snapshot ,make sure DVR is not recording. The power LED will blink once and will stay ON. and press the indicated button ONCE.

Once the LED is solid orange, It is ready for the next shot.