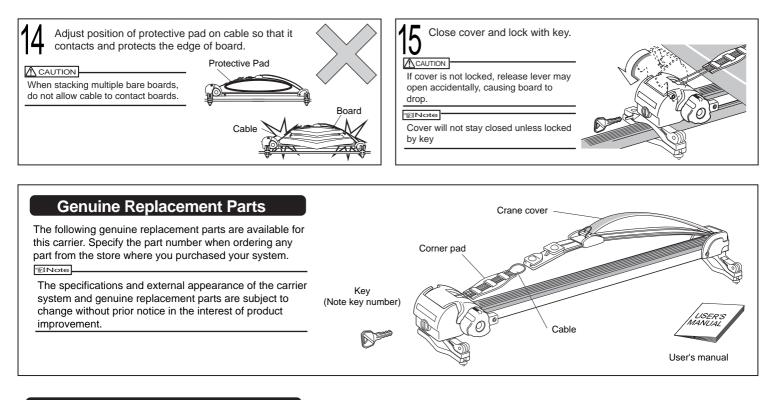

### BOARD LOCKER Locking Board Carrier **no**. INA744

Installation Instructions

The following Installation Instructions explain how to mount and use the INNO system carrier attachment system designed for loading 3 surf boards or 2 long boards. After reading this manual, keep it in a safe place along with the installation instructions for attachment systems. If you have any questions regarding