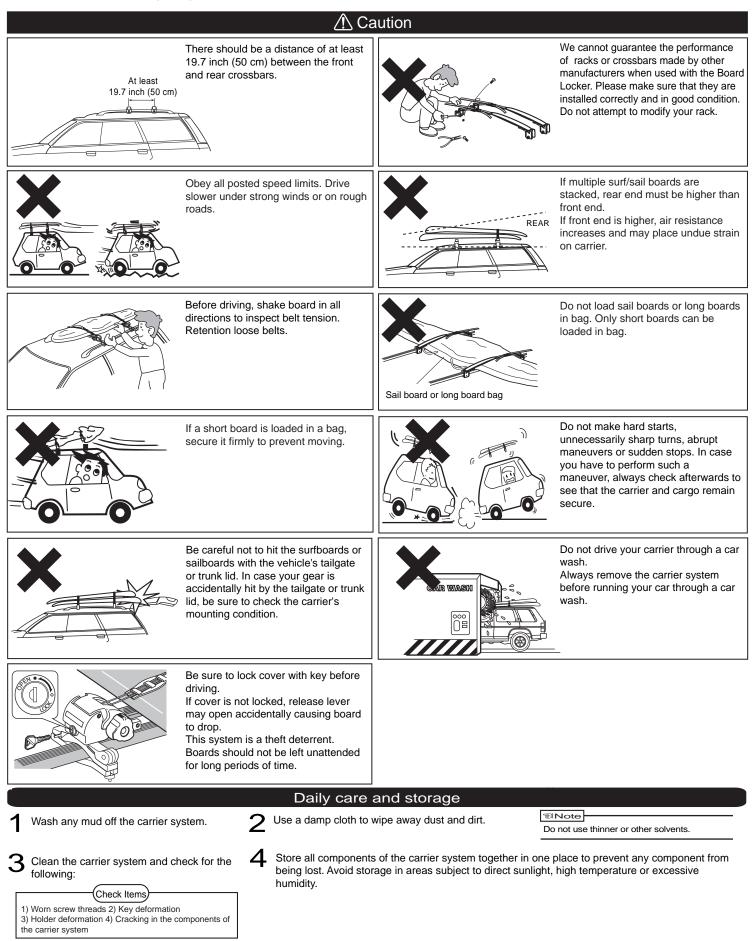

### BOARD LOCKER Locking Board Carrier **no**. INA744

Installation Instructions

The following Installation Instructions explain how to mount and use the INNO system carrier attachment system designed for loading 3 surf boards or 2 long boards. After reading this manual, keep it in a safe place along with the installation instructions for attachment systems. If you have any questions regarding