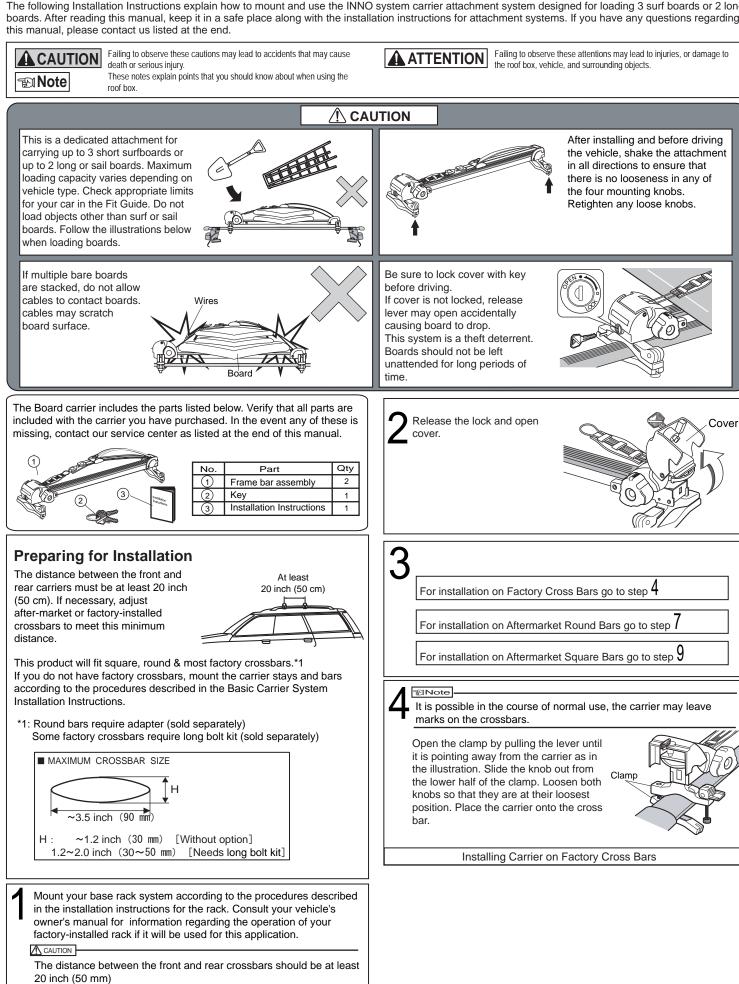

### BOARD LOCKER Locking Board Carrier **no**. INA744

Installation Instructions

The following Installation Instructions explain how to mount and use the INNO system carrier attachment system designed for loading 3 surf boards or 2 long boards. After reading this manual, keep it in a safe place along with the installation instructions for attachment systems. If you have any questions regarding