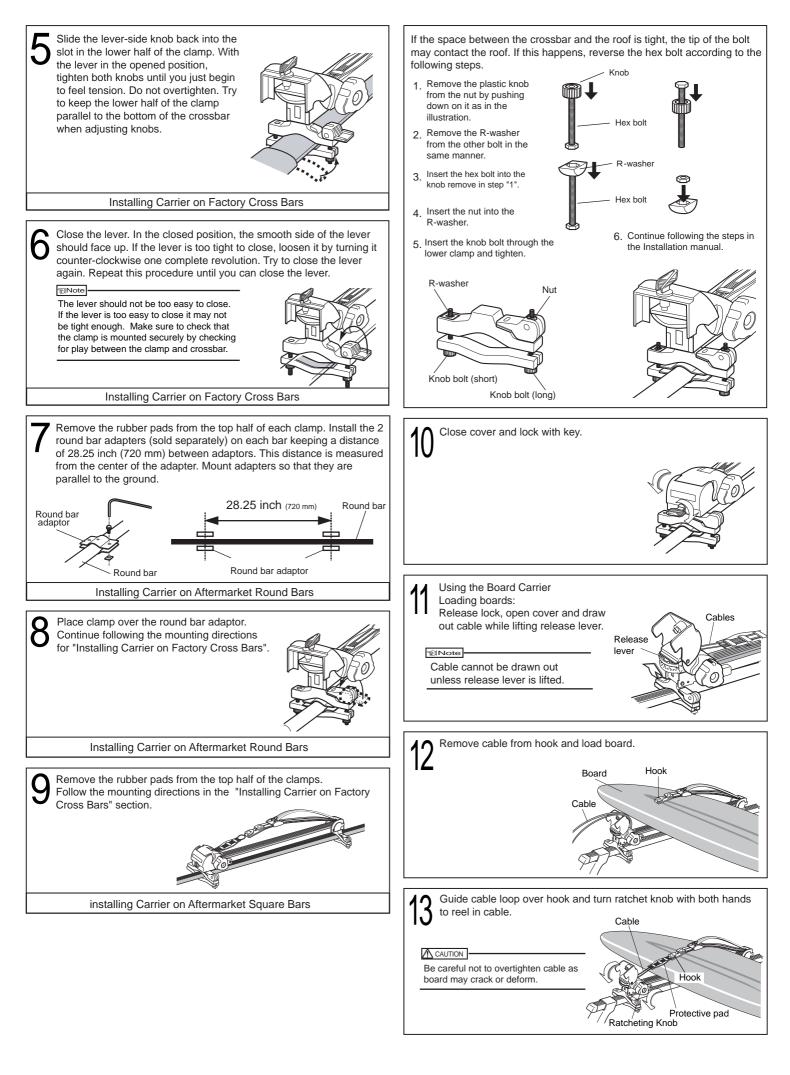

### BOARD LOCKER Locking Board Carrier **no**. INA744

Installation Instructions

The following Installation Instructions explain how to mount and use the INNO system carrier attachment system designed for loading 3 surf boards or 2 long boards. After reading this manual, keep it in a safe place along with the installation instructions for attachment systems. If you have any questions regarding