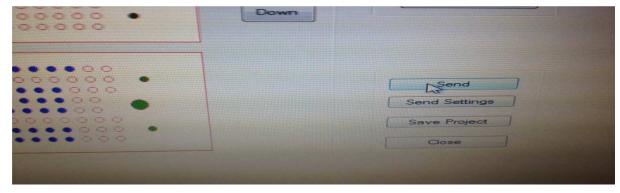

Pg no - 7/10

3. Press F6 For Further Process

4. Next Page will appear, Click on Punch.

5. Then again next page will appear click on send option then select entry Step, your design will be sent to Cybiean Interference box and verify it option will automatically appear after the design is send.