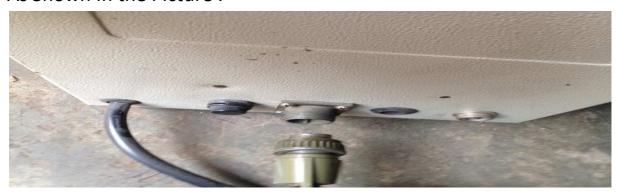

Pg no – 4/10

3. Connect The 4 Wire At The Back Of Cybiean Interference Box As Shown In the Picture :-

Pg no – 5/10