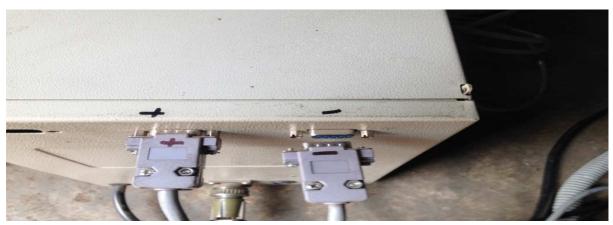

Pg no – 4/10

3. Connect The 4 Wire At The Back Of Cybiean Interference Box As Shown In the Picture :-

Pg no – 5/10