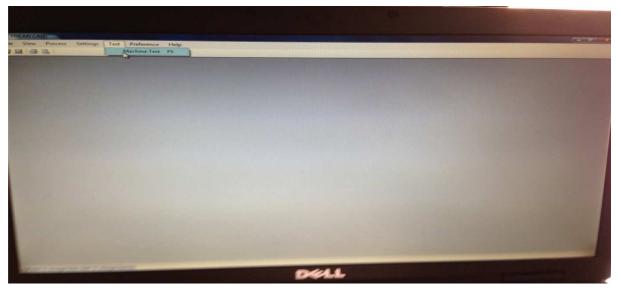

## **Using Of Machine Through Destop:-**

1. If you want to test the Machine Click on F5.

2. To Select the design from your destop, Click on file and select the design where you have saved on your destop.