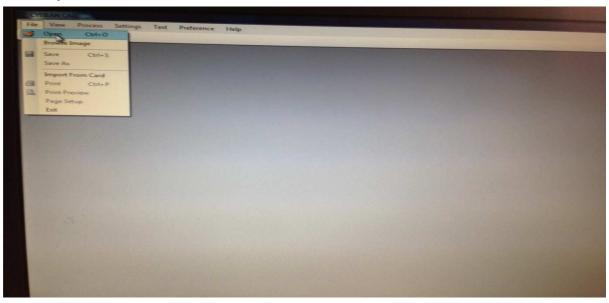

## **Using Of Machine Through Destop:-**

1. If you want to test the Machine Click on F5.

2. To Select the design from your destop, Click on file and select the design where you have saved on your destop.