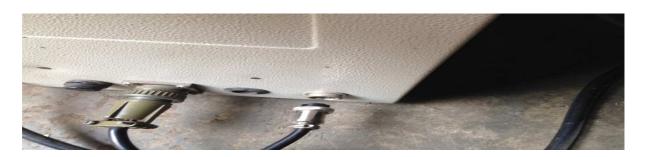

#### **How To Install And Use The Machine:**

1. Connect The Bundle Wire Of Machine At Right side of Cybiean Interference Box Shown in Picture :-

2. All Wire According To serial no. Should be connected To box as Shown in the Picture Below :-