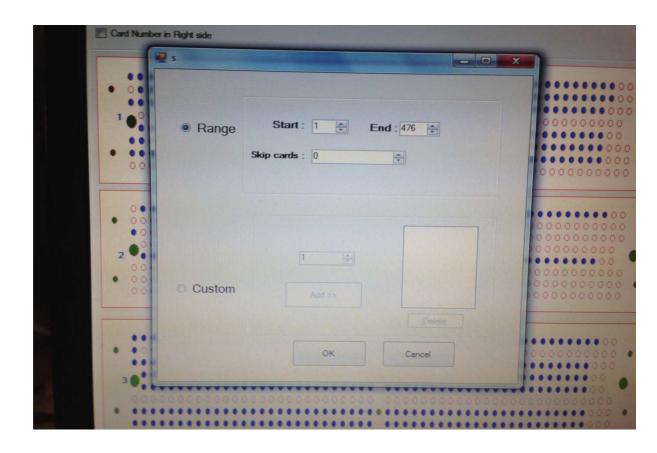

Pg no - 9/10

6. Click on Start option given on same page.

7. If you need all card to be punched click on O.K otherwise coustom option is also provided.