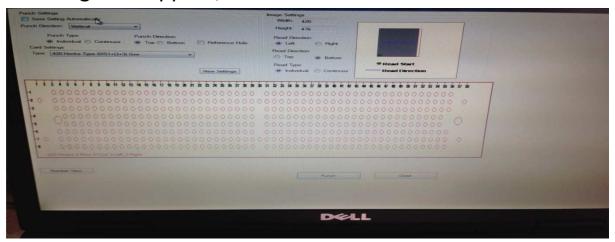

Pg no - 7/10

3. Press F6 For Further Process

4. Next Page will appear, Click on Punch.

5. Then again next page will appear click on send option then select entry Step, your design will be sent to Cybiean Interference box and verify it option will automatically appear after the design is send.