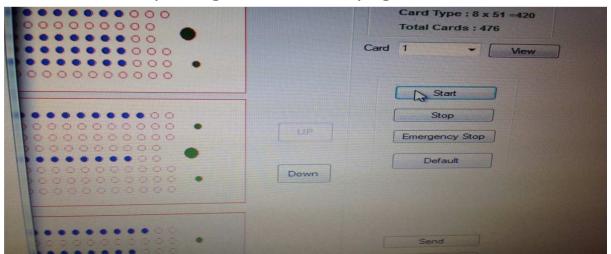

Pg no - 9/10

6. Click on Start option given on same page.

7. If you need all card to be punched click on O.K otherwise coustom option is also provided.