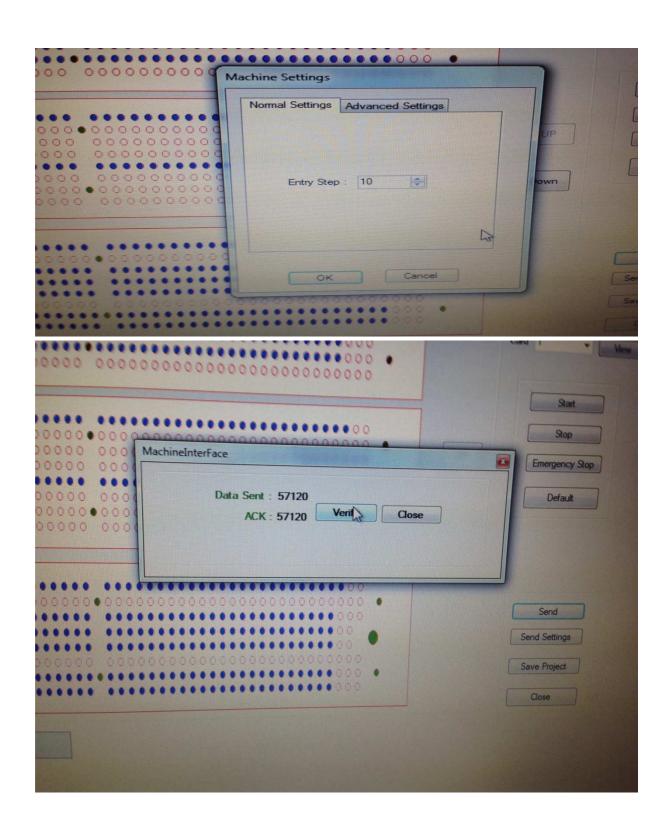

Pg no - 7/10

3. Press F6 For Further Process

4. Next Page will appear, Click on Punch.

5. Then again next page will appear click on send option then select entry Step, your design will be sent to Cybiean Interference box and verify it option will automatically appear after the design is send.