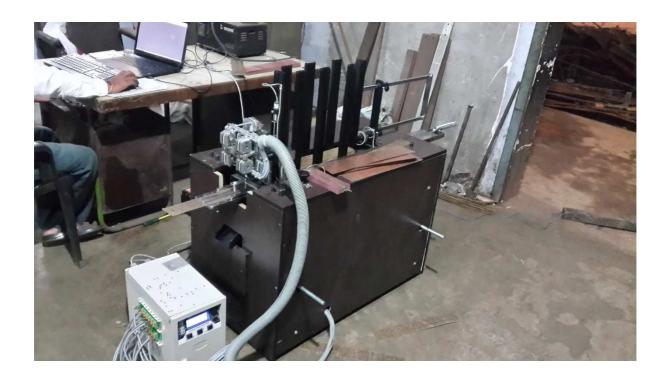

#### **How To Install And Use The Machine:**

1. Connect The Bundle Wire Of Machine At Right side of Cybiean Interference Box Shown in Picture :-

2. All Wire According To serial no. Should be connected To box as Shown in the Picture Below :-