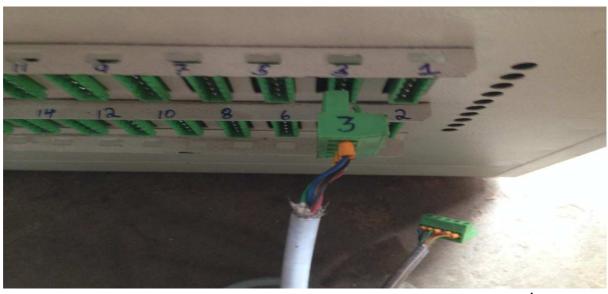

#### **How To Install And Use The Machine:**

1. Connect The Bundle Wire Of Machine At Right side of Cybiean Interference Box Shown in Picture :-

2. All Wire According To serial no. Should be connected To box as Shown in the Picture Below :-