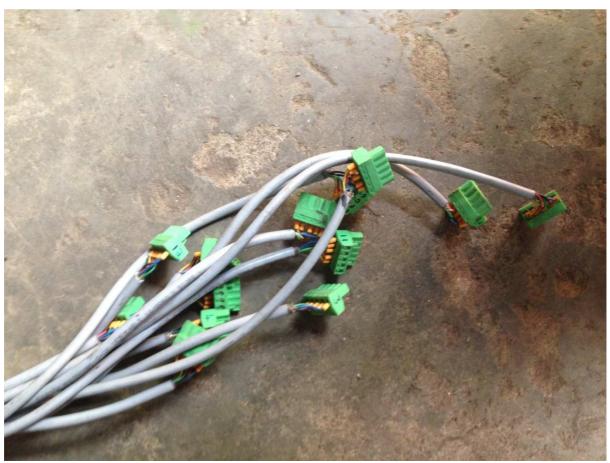

#### **How To Install And Use The Machine:**

1. Connect The Bundle Wire Of Machine At Right side of Cybiean Interference Box Shown in Picture :-

2. All Wire According To serial no. Should be connected To box as Shown in the Picture Below :-