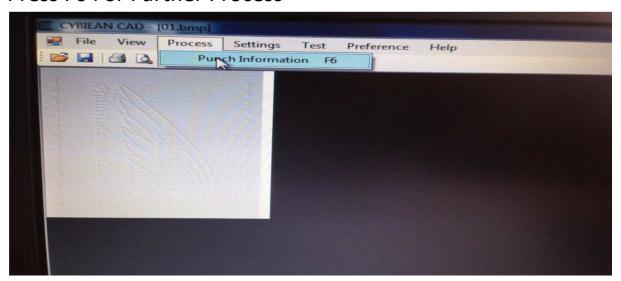

Pg no - 7/10

3. Press F6 For Further Process

4. Next Page will appear, Click on Punch.

5. Then again next page will appear click on send option then select entry Step, your design will be sent to Cybiean Interference box and verify it option will automatically appear after the design is send.