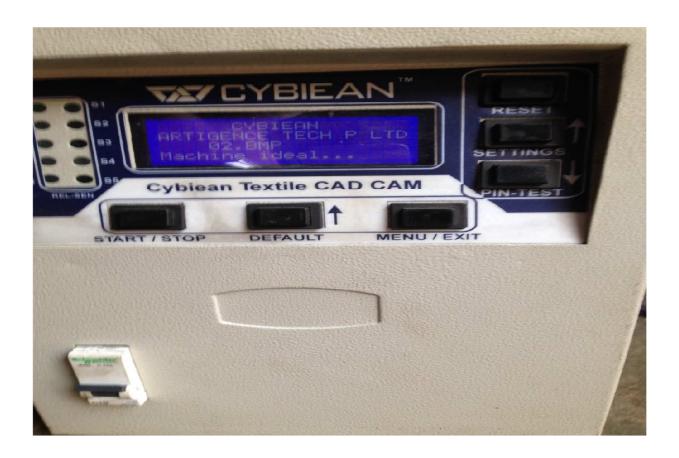

### 4. Problems Of Card Struck :-

The card will only be structed when the card doesn't have proper thickness and at this time Rack will also get strucked. To recover this problem First click the Reset button and then default button Shown in the picture :-