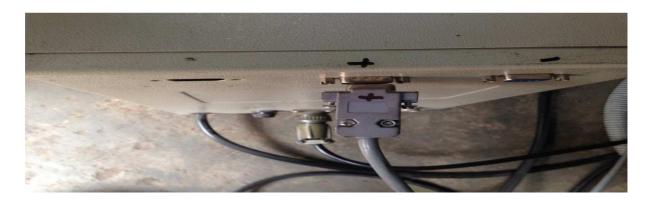

#### **How To Install And Use The Machine:**

1. Connect The Bundle Wire Of Machine At Right side of Cybiean Interference Box Shown in Picture :-

2. All Wire According To serial no. Should be connected To box as Shown in the Picture Below :-