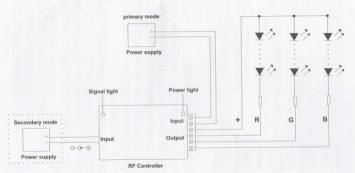

### **V.Connect Diagram**

NOTE: Only one power supply will be connected to RF Controller,primary or secondary mode.