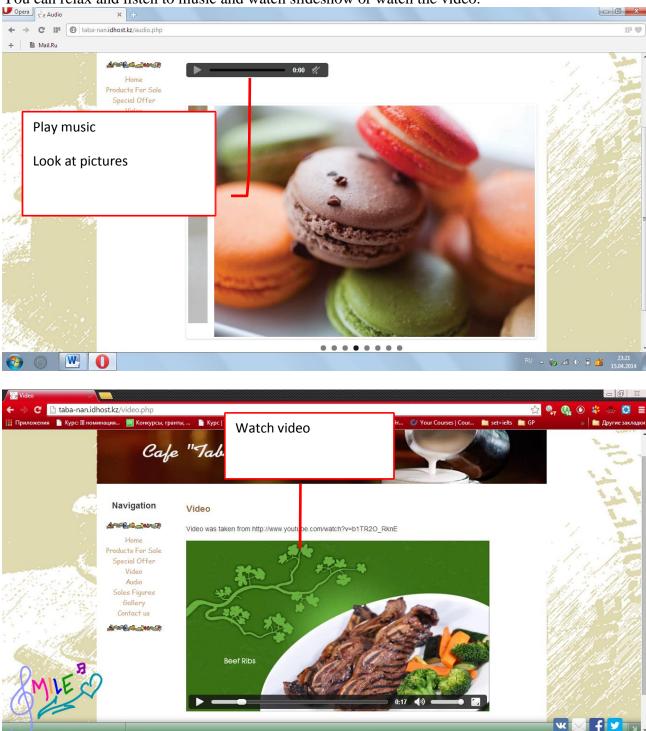

## **Interesting facilities**

You can relax and listen to music and watch slideshow or watch the video.

EN 🔺 🧓 atl 🕩 🗊 🏄 23: 15.04.