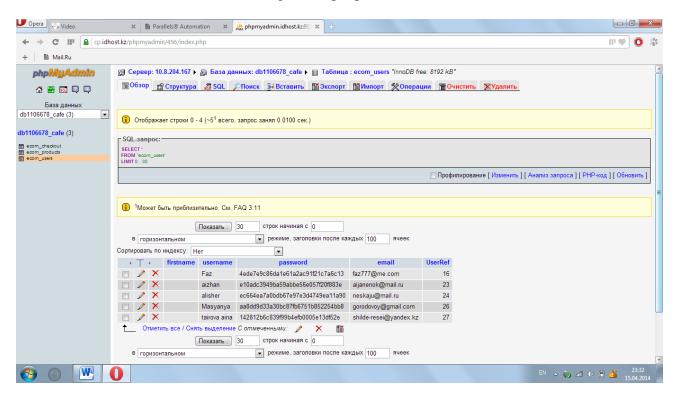

## Working with databases

In phpmyadmin there is a database with three tables.

| phpMyAdmin                     | S C                                                                           | ервер: 10.8.204.16                                                                 | 7 <b>⊢</b> i | 👼 Ба | аза д | аннь  | ıx: dl | <b>5110</b> | 6678_cafe               |        |                   |          |                 |
|--------------------------------|-------------------------------------------------------------------------------|------------------------------------------------------------------------------------|--------------|------|-------|-------|--------|-------------|-------------------------|--------|-------------------|----------|-----------------|
| 🚰 📟 🔤 🔍                        | 🖀 Структура 🛛 🧟 SQL 🔎 Поиск 💩 Запрос по шаблону 🐞 Экспорт 🎽 Импорт 🕺 Операции |                                                                                    |              |      |       |       |        |             |                         |        |                   |          |                 |
| База данных                    |                                                                               | Таблица                                                                            |              |      | Дей   | ствие | •      |             | Записи                  | Тип    | Сравнение         | Размер   | Фрагментировано |
| db1106678_cafe (3)             |                                                                               | ecom_checkout                                                                      |              | Ē    |       | 34    |        | ×           | 21                      | InnoDB | utf8_unicode_ci   | 32.0 KB  | -               |
|                                |                                                                               | ecom_products                                                                      |              | ŝ    |       | 34    | 盲      | X           | 8                       | InnoDB | utf8_unicode_ci   | 96.0 KB  | -               |
| b1106678_cafe (3)              |                                                                               | ecom_users                                                                         |              | Ē    |       | 34    | Ť      | ×           | 5                       | InnoDB | utf8_unicode_ci   | 32.0 KB  | -               |
| ecom_checkout<br>ecom_products |                                                                               | Таблиц: 3                                                                          |              |      | Bo    | его   |        |             | 34                      | MyISAM | latin1_swedish_ci | 160.0 KB | 0 Байт          |
| ecom_products<br>ecom_users    | <u>۲</u>                                                                      | ↑ Отметить все / Снять выделение С отмеченными: <ul> <li>С отмеченными:</li> </ul> |              |      |       |       |        |             |                         |        |                   |          |                 |
|                                | - CP-                                                                         | ерсия для печати <u>{</u><br>Создать новую та<br>:                                 |              |      |       | данн  |        |             | 16678_cafe—<br>) полей: |        |                   |          |                 |

Table "Users" have information about registered people

Table "checkout" saves data about added products into the basket

| Opera Video                    | X Parallels® Automation X Ac phpmyadmin.idhost.kz911 X              | - 0                    |
|--------------------------------|---------------------------------------------------------------------|------------------------|
| - → C III 🔒 cp.idhc            | ost.kz/phpmyadmin/456/index.php                                     |                        |
| 🖺 Mail.Ru                      |                                                                     |                        |
|                                | в горизонтальном                                                    |                        |
| phpMyAdmin                     |                                                                     |                        |
| 🚰 🚟 🖬 📮 📮                      | Сортировать по индексу: Нет                                         |                        |
| База данных                    | ← → username product status reference     Pizza House checkedout 62 |                        |
| 1106678_cafe (3)               | Pizza House checkedout 62     Pizza House checkedout 63             |                        |
|                                | Pizza house checkedout 63                                           |                        |
| 106678_cafe (3)                | Pizza House Checkedout 65                                           |                        |
| ecom_checkout<br>ecom_products | Pizza Margarita checkedout 66                                       |                        |
| ecom_products<br>ecom_users    | Pizza House checkedout 67                                           |                        |
|                                | Pizza Pepperoni checkedout 68                                       |                        |
|                                | Pizza Margarita checkedout 69                                       |                        |
|                                | 🗇 🌶 🗙 alisher Pizza Margarita checkedout 70                         |                        |
|                                | 🗇 🗡 🗙 alisher Pizza House checkedout 71                             |                        |
|                                | 📄 🥒 🗙 alisher Pizza Pepperoni checkedout 72                         |                        |
|                                | 📄 🥒 🗙 alisher Pizza Chief checkedout 73                             |                        |
|                                | 📄 🥒 🗙 alisher Pizza Victoria checkedout 74                          |                        |
|                                | 📄 🥒 🗙 Pizza Margarita checkedout 75                                 |                        |
|                                | 🗇 🥕 🗙 Pizza House checkedout 76                                     |                        |
|                                | 📄 🥒 🗙 Pizza Pepperoni checkedout 78                                 |                        |
|                                | 🔲 🥒 🗙 Pizza Chief checkedout 79                                     |                        |
|                                | 📄 🥒 🗙 Pizza Margarita checkedout 81                                 |                        |
|                                | Pizza House checkedout 82                                           |                        |
|                                | 📄 🥕 🗙 tairova aina Pizza House checkedout 91                        |                        |
|                                | Pizza House checkedout 92                                           |                        |
|                                | ↑ Отметить все / Снять выделение С отмеченными: 🥜 🔀 🛅               |                        |
|                                | Показать: 30 строк начиная с 0                                      |                        |
|                                | в горизонтальном 💌 режиме, заголовки после каждых 100 ячеек         |                        |
| 🦻 🔿 🔣 🚺                        | 0                                                                   | EN 🔺 🧓 📶 🕕 🗎 🚺 15.04.2 |