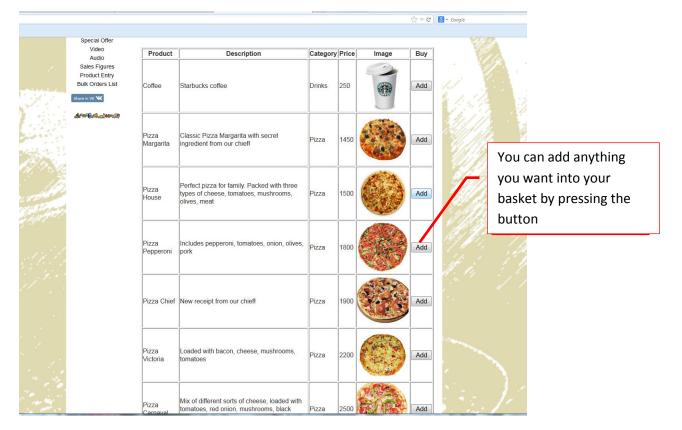

### **Buying** food

Browse the products and what do you want to order into the basket