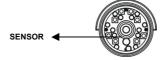

# **FUNCTION**

The camera includes auto white balance mode(AWB)  $^{,}$  auto capture color temperature. The range is 2400  $^{\circ}K$   $^{\circ}9400 ^{\circ}K$   $^{\circ}$ 

SENSOR: Auto Cell Device Sensor, the IR LED would on when night comes to make up lightness. IR LED would not on in the day, to reduce power consumption. Illumination is 8 LUX (LED on) / 9LUX(LED off) •