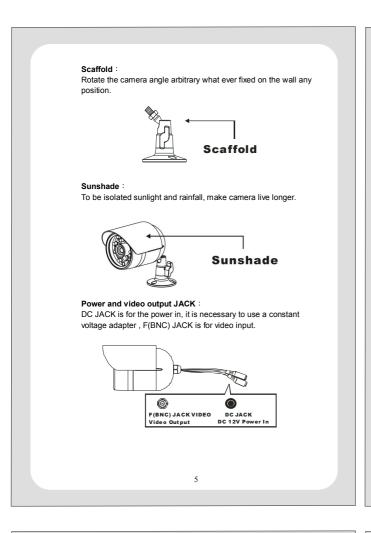

# **FUNCTION**

The camera includes auto white balance mode(AWB)  $^{,}$  auto capture color temperature. The range is 2400  $^{\circ}K$   $^{\circ}9400 ^{\circ}K$   $^{\circ}$ 

SENSOR: Auto Cell Device Sensor, the IR LED would on when night comes to make up lightness. IR LED would not on in the day, to reduce power consumption. Illumination is 8 LUX (LED on) / 9LUX(LED off) •

LENS: Super sensitivity sensor IRIS (BOARD LENS 6.0mm)

LED: IR LED x 12, angle 35° / White light LED x 8, angle 30°

3

4