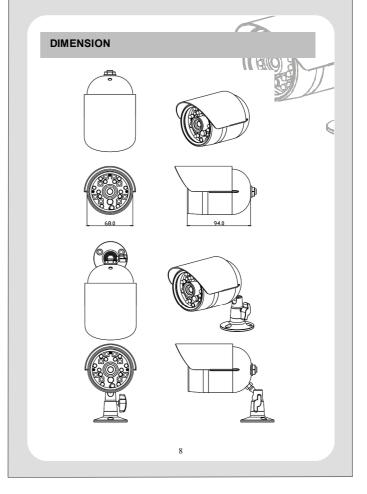

use the clean cloth is
  stained with letting a small amount of branch water, insert and
  wipe away appearance.
- Please don't use the camera under the following abominable environments: Temperature is lower than -10 degrees Centigrade, or is higher than +50 degrees Centigrade.

# **FUNCTION**

The camera includes auto white balance mode(AWB)  $^{,}$  auto capture color temperature. The range is 2400  $^{\circ}K$   $^{\circ}9400 ^{\circ}K$   $^{\circ}$ 

SENSOR: Auto Cell Device Sensor, the IR LED would on when night comes to make up lightness. IR LED would not on in the day, to reduce power consumption. Illumination is 8 LUX (LED on) / 9LUX(LED off) •



LENS: Super sensitivity sensor IRIS (BOARD LENS 6.0mm)



LED: IR LED x 12, angle 35° / White light LED x 8, angle 30°



3

4









# IR & White light active

#### IR trigger

If camera located is a un-limit condition, IR active when Lux IR closed when Lux is higher than 9.

## White light trigger

- 1. Under IR on, white light active when light change or picture change at night. White light duration time is 15 seconds, during this time, IR is off.
- 2. Because unlike other general IR cameras which can only present B/W image at night, we exclusively design as a 3M range motion detection system to activate the white light LED within camera lens range distance in color image. And also normally human or animals height reason, we suggest the best camera installation height is on top 2.2M to avoid motion detect error

### Motion conditions

- 1. Within camera lens range when Illumination dark or bright exchange
- Within c