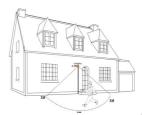

# Camera installation

White light would be active when sudden light changes or quick movement occurs, user please install the camera at the suitable place at yourself opinion.

Suggestion of the installation field: Lights and rays are not always change.

- 1. House / Office entrance
- 2. House / Office backdoor
- 3. General office
- 4. Building staircase

### Not suggest:

Any places that lights and rays are always change, like road or street because vehicles come and go frequently and make motion system error

10