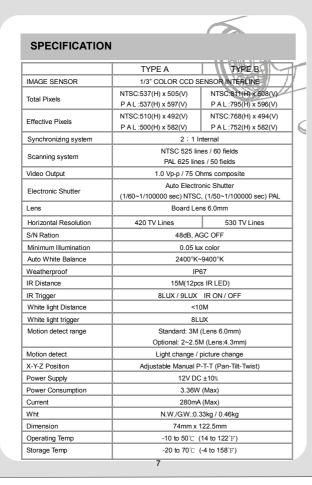

# **FUNCTION**

The camera includes auto white balance mode(AWB)  $^{,}$  auto capture color temperature. The range is 2400  $^{\circ}K$   $^{\circ}9400 ^{\circ}K$   $^{\circ}$ 

SENSOR: Auto Cell Device Sensor, the IR LED would on when night comes to make up lightness. IR LED would not on in the day, to reduce power consumption. Illumination is 8 LUX (LED on) / 9LUX(LED off) •

LENS: Super sensitivity sensor IRIS (BOARD LENS 6.0mm)

LED: IR LED x 12, angle 35° / White light LED x 8, angle 30°

3

4