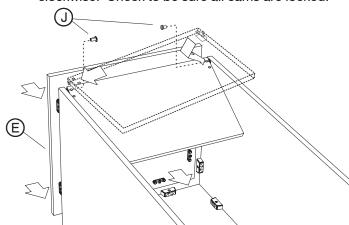

Press the J Plastic Inserts into the small hole near the upper end of each side panel. Carefully tilt the F Small Door until the Hinge Plate pegs can be inserted into the Plastic Inserts.

Insert the cam locks on the (E) Top Panel into the cam locks on the upper end of the Left, Right and Back panels. Lock each cam by turning its screw 1/4 turn clockwise. Check to be sure all cams are locked.