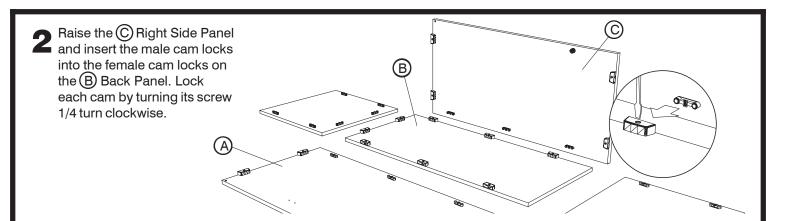

## TOOLS REQUIRED: FLAT-BLADED & PHILLIPS SCREWDRIVER, WRENCH, RUBBER MALLET

Note; when corresponding about wood parts, be sure to state color (gray or medium oak)

Raise the A Left Side Panel and insert the male cam locks into the female cam locks on the Back Panel. Lock each cam by turning its screw 1/4 turn clockwise. Insert the cam locks on the D Bottom Panel (finished edge to the front) into the cam locks on the left and right panels.