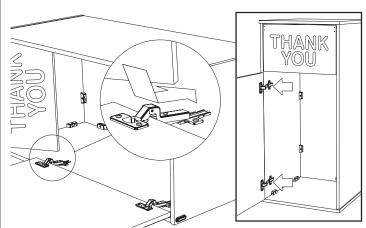

Determine which side of the Small Door will face outward. From the back side fasten one G Hinge Plate with Peg to the upper left edge of the Small Door with two H Button Head Bolts and two Nuts (hinge peg should be pointing to the left). Repeat for second hinge plate, with this hinge peg

Press the J Plastic Inserts into the small hole near the upper end of each side panel. Carefully tilt the F Small Door until the Hinge Plate pegs can be inserted into the Plastic Inserts.

Insert the cam locks on the (E) Top Panel into the cam locks on the upper end of the Left, Right and Back panels. Lock each cam by turning its screw 1/4 turn clockwise. Check to be sure all cams are locked.

Turn the cabinet onto its left side. Tap the N Door Hinges into the recesses on the Large Door. Fasten using N Screws through the hinge leaf and into the pre-drilled holes. Use N Screws to fasten the M Door Hinge Mount Plates onto the left panel, through the hinge leaf and into the pre-drilled holes.

Bend the arm of the Hinge and slide the arm into the Hinge Mount Plate. Set the Waste Receptacle upright. Center the Lower Door panel by adjusting the set screws on the Door Hinges either in or out as needed.