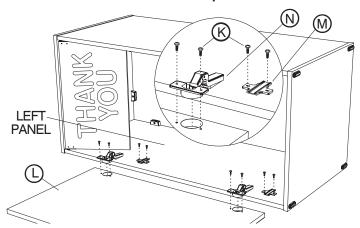

Turn the cabinet onto its left side. Tap the N Door Hinges into the recesses on the Large Door. Fasten using N Screws through the hinge leaf and into the pre-drilled holes. Use N Screws to fasten the M Door Hinge Mount Plates onto the left panel, through the hinge leaf and into the pre-drilled holes.