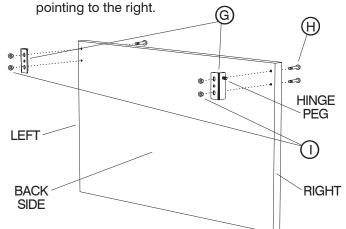

Determine which side of the Small Door will face outward. From the back side fasten one G Hinge Plate with Peg to the upper left edge of the Small Door with two H Button Head Bolts and two Nuts (hinge peg should be pointing to the left). Repeat for second hinge plate, with this hinge peg

Press the J Plastic Inserts into the small hole near the upper end of each side panel. Carefully tilt the F Small Door until the Hinge Plate pegs can be inserted into the Plastic Inserts.

Insert the cam locks on the (E) Top Panel into the cam locks on the upper end of the Left, Right and Back panels. Lock each cam by turning its screw 1/4 turn clockwise. Check to be sure all cams are locked.