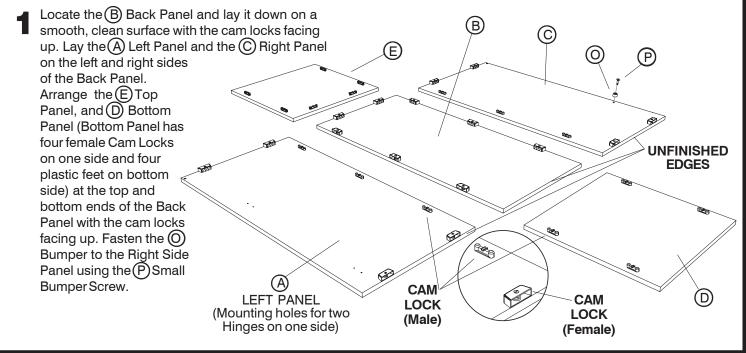

## TOOLS REQUIRED: FLAT-BLADED & PHILLIPS SCREWDRIVER, WRENCH, RUBBER MALLET

Note; when corresponding about wood parts, be sure to state color (gray or medium oak)

Raise the A Left Side Panel and insert the male cam locks into the female cam locks on the Back Panel. Lock each cam by turning its screw 1/4 turn clockwise. Insert the cam locks on the D Bottom Panel (finished edge to the front) into the cam locks on the left and right panels.