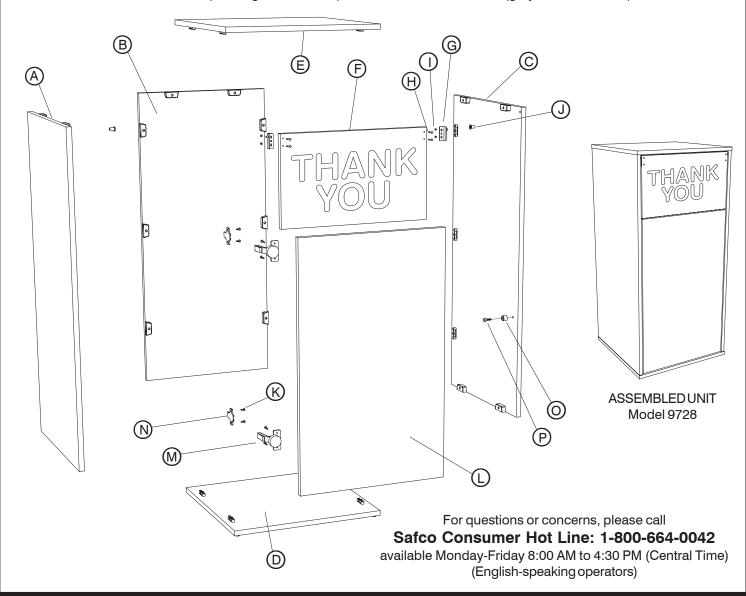

## **Waste Receptacle**

MODEL **9728** 

|          | PARTS LIST     |                          |      |          |  |
|----------|----------------|--------------------------|------|----------|--|
|          | LETTER<br>CODE | DESCRIPTION              | QTY. | PART NO. |  |
|          | A              | Left Side Panel          | 1    | 9728-03  |  |
|          | B              | Back Panel               | 1    | 9728-01  |  |
|          | 0              | Right Side Panel         | 1    | 9728-04  |  |
|          | <b>D</b>       | Bottom Panel with Glides | 1    | 9728-02  |  |
|          | E              | Top Panel                | 1    | 9728-05  |  |
|          | (F)            | Small Door (reversible)  | 1    | 9728-07  |  |
| তিত্ত    | G              | Hinge Plate with Peg     | 2    | 9728-29  |  |
| <b>■</b> | $\bigcirc$     | Button Head Bolt         | 4    | 9728-23  |  |

| PARTS LIST             |                                                                                                          |                                                                                                                             |  |  |  |
|------------------------|----------------------------------------------------------------------------------------------------------|-----------------------------------------------------------------------------------------------------------------------------|--|--|--|
| DESCRIPTION            | QTY.                                                                                                     | PART NO.                                                                                                                    |  |  |  |
| Nut                    | 4                                                                                                        | 9728-24                                                                                                                     |  |  |  |
| Plastic Insert         | 2                                                                                                        | 9728-30                                                                                                                     |  |  |  |
| Mounting Screw         | 8                                                                                                        | 9728-27                                                                                                                     |  |  |  |
| Large Door             | 1                                                                                                        | 9728-09                                                                                                                     |  |  |  |
| Door Hinge Mount Plate | 2                                                                                                        | 9728-14                                                                                                                     |  |  |  |
| Door Hinge             | 2                                                                                                        | 9728-15                                                                                                                     |  |  |  |
| Bumper                 | 1                                                                                                        | 9728-16                                                                                                                     |  |  |  |
| Small Bumper Screw     | 1                                                                                                        | 9728-25                                                                                                                     |  |  |  |
|                        | DESCRIPTION  Nut  Plastic Insert  Mounting Screw  Large Door  Door Hinge Mount Plate  Door Hinge  Bumper | DESCRIPTION QTY.  Nut 4  Plastic Insert 2  Mounting Screw 8  Large Door 1  Door Hinge Mount Plate 2  Door Hinge 2  Bumper 1 |  |  |  |