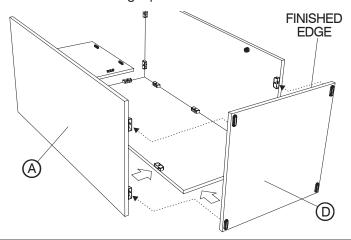

## TOOLS REQUIRED: FLAT-BLADED & PHILLIPS SCREWDRIVER, WRENCH, RUBBER MALLET

Note; when corresponding about wood parts, be sure to state color (gray or medium oak)

Raise the A Left Side Panel and insert the male cam locks into the female cam locks on the Back Panel. Lock each cam by turning its screw 1/4 turn clockwise. Insert the cam locks on the D Bottom Panel (finished edge to the front) into the cam locks on the left and right panels.