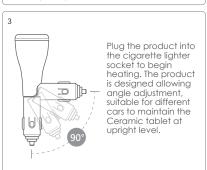

 Reaular cleanina and maintenance is required after each use.

Remove from cigarette Cigarette liahter socket. Liahter Socket

Precautions for Product Cleaning & Maintenance:

• Allow to dry thoroughly before use.

#### Caution:

Hinae

Car Adaptor

- 1. Use the ceramic tablet included with your purchase. For best result, we recommend that you use SERENE HOUSE 100% natural essential oil with this scent
- Always unplug the product from cigarette lighter socket when not in use.