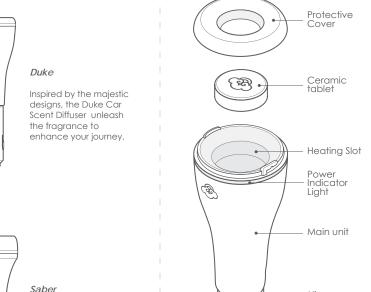

## This instruction is suitable for both Duke and Saber.

Car Scent Diffuser

(P)

(B)

Inspired by the

Legendary Saber, let the

sword shaped Car Scent

Diffuser refresh your car

# Duke

Specifications

Model code: Suggested space size: For use in standard automobiles

Power input:

Designer:

Product size:

Ø 4 08 cm x 13 43 cm H (Ø1.6 in x 5.3 in H) Main unit weight: 53.5 g (1.9 oz) Operation mode: Thermal Controlled Heating

Design supervised by: Carsten Jörgensen

Design: Made in China