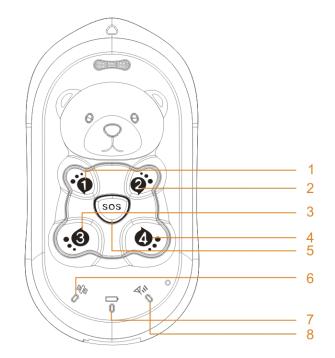

# 2. Appearance

**Button illustration** 

- 1. Special number 1
- 2. Special number 2
- 3. Special number 3
- 4. Special number 4

- 5. SOS button
- 6. GPS status LED
- 7. Power LED
- 8. GSM status LED