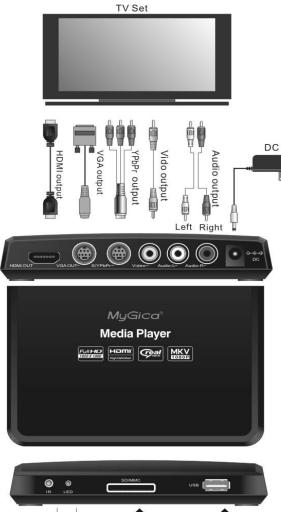

### Packing contents:

- MP330 Media Player
- YPbPr cable
- AV cable
- S-vidoe cable
- Remote control/battery
- Adaptor with 5.3V-2.8A
- User manual

## MP330 connection:

USB Flash/USB HDD

# Setting:

Pls connect MP330 accroding the connection chat exactly

Open the TV , Switch TV to the correct input (If you connect MP330 to TV via HDMI. Pls choose input of TV to HDMI, and choose the box output to HDMI )