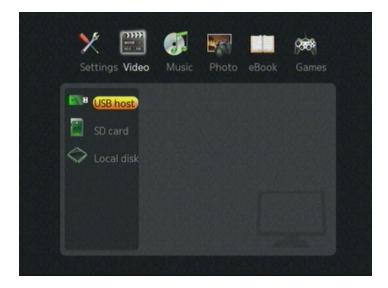

Power the button of

n you remote control. After a few second, the device will starting

Choose **Wideo**, and press ok to enter the movie selection

|                | off 🖙 🛄 瘫                             |
|----------------|---------------------------------------|
| Settings Video | Music Photo eBook Games               |
| USB host       | found 000                             |
| 📓 SD card 🔌    | net_movie                             |
| 🔷 Local disk 🔶 | rt2571                                |
| -              | rt3070                                |
|                |                                       |
| - 9/10 -       | 725.85 MBytes AVI<br>新概念英语第一册001-002集 |