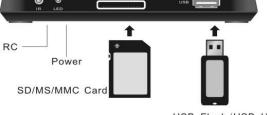

lowing high definition video format: RM/RMVB, MPEG-1/2/4, H.264(SD, HD), CVBSI, DIVX, XVID, VOB, MOV, MKV
- Photo frame full function :support JPEG、BMP、GIF、PNG.
- Support the HDMI 720P format video.
- Support different out put interface YPbPr、 HDMI, CVBS , S-Video and support 720p,
- Transparent sharp multi-layer interface system . support 720P TV and full interface UI.
- Different play model for your option : Loop playback, slideshow, Random playback ,repeat one and single play.
- With multi language : Simplified Chinese , Chinese , English.
- Four Main function: Video display, Photo viewer, Audio player and E-Book.

### Packing contents:

- MP330 Media Player
- YPbPr cable
- AV cable
- S-vidoe cable
- Remote control/battery
- Adaptor with 5.3V-2.8A
- User manual

## MP330 connection:





USB Flash/USB HDD

# Setting:

Pls connect MP330 accroding the connection chat exactly

Open the TV , Switch TV to the correct input (If you connect MP330 to TV via HDMI. Pls choose input of TV to HDMI, and choose the box output to HDMI )

Power the button of



n you remote control. After a few second, the device will starting



Choose **Wideo**, and press ok to enter the movie selection



|                | off 🖙 🛄 瘫                             |
|----------------|---------------------------------------|
| Settings Video | Music Photo eBook Games               |
| USB host       | found 000                             |
| 📓 SD card 🔌    | net_movie                             |
| 🔷 Local disk 🔶 | rt2571                                |
| -              | rt3070