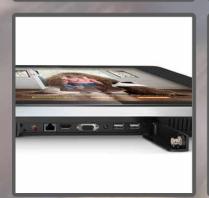

Slimline The Digital new Advertising Displays also feature HDMI and VGA inputs, allowing you to connect any number of external devices such as a PC or external media player. A free wall mount is also included allowing you to mount your display in both landscape and portrait orientations.