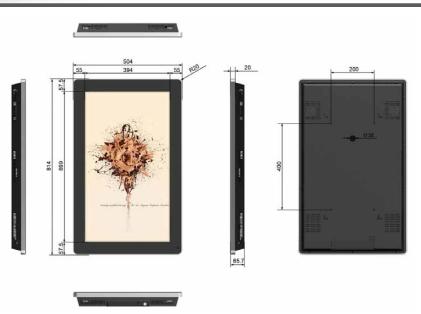

## 32" SLIMLINE DIGITAL ADVERTISING DISPLAY

| 32" Slimline Digital Advertising Display |                                                                                           |
|------------------------------------------|-------------------------------------------------------------------------------------------|
| Display Size                             | 32 Inch                                                                                   |
| Resolution                               | 1366x768                                                                                  |
| Display Area (mm)                        | 699x394                                                                                   |
| Aspect Ratio                             | 16:9                                                                                      |
| Unit Size (WxHxD mm)                     | 814x504x65.7                                                                              |
| Package Size (WxHxD mm)                  | 950x640x195                                                                               |
| Net Weight (kg)                          | 16.8                                                                                      |
| Gross Weight (kg)                        | 20                                                                                        |
| Brightness (cd/m²)                       | 500                                                                                       |
| Colour                                   | 16.7M                                                                                     |
| Viewing Angle                            | 178°                                                                                      |
| Contrast Ratio                           | 3000:1                                                                                    |
| Power Consumption (W)                    | 100                                                                                       |
| Input Voltage                            | AC110~240V(50Hz~60Hz)                                                                     |
| Working Temperature                      | 0 °C to 50 °C                                                                             |
| Media Formats                            | Video (MPG, AVI, MOV, MP4, RM, RMVB, TS),<br>Audio (MP3, WMA), Image (JPG, GIF, BMP, PNG) |
| AV Signal Inputs                         | HDMI, VGA, Audio Socket (3.5mm)                                                           |
| Audio                                    | 5W, 8Ω                                                                                    |
| Internal Flash Memory                    | 4GB                                                                                       |
| Accessories                              | Remote Control, Scheduling Software CD, Wall Mount,<br>Key, User Manual                   |