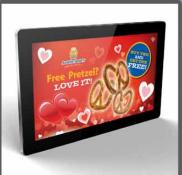

## SLIMLINE DIGITAL ADVERTISING DISPLAYS

Your message, brought to If

32" SLIMLINE DIGITAL ADVERTISING DISPLAY

Introducing the new range of HD Slimline Digital Advertising Displays, with their built in HD media player they require no additional hardware such as PCs, DVD players, excess cables or software, you simply load your media onto a USB stick then plug and play.