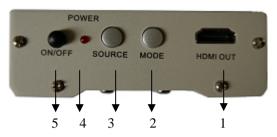

## Front panel

- ①.HDMI output Port: connect a HDMI cable to the HDMI output port and the HDMI input of a plasma / LCD TV.
- ②.MODE button: select HDMI output resolutions: 480P, 720p or 1080p
- ③ .SOURCE button: select SCART AV signals (RGB or composite, or s-video
- **4.LED indicators:** indicate the DC power
- ⑤.ON/OFF button: press the button to select power on or off.