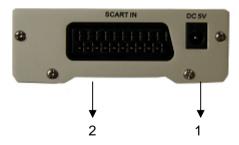

#### **Rear Panel**

- ①.Power supply socket: plug 5VDC power supply into the unit
- 2) SCART input: SCART signal input