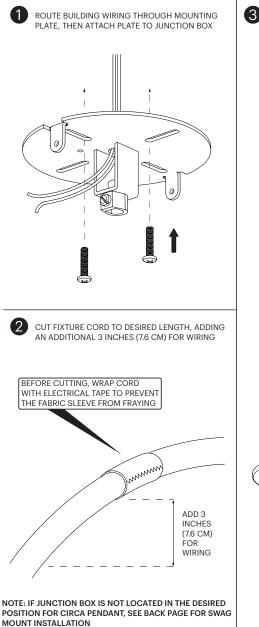

### IMPORTANT: WE RECOMMEND FIXTURE BE INSTALLED BY AN ELECTRICIAN

ROUTE FIXTURE AND BUILDING CORDS AS SHOWN, THEN PULL CIRCA PENDANT TO DESIRED HEIGHT AND SET STRAIN RELIEF

TUCK WIRES AND POLE CONNECTIONS INTO CANOPY COVER, THEN SLIDE COVER PLATE UP TO CEILING AND SECURE WITH SUPPLIED SCREWS