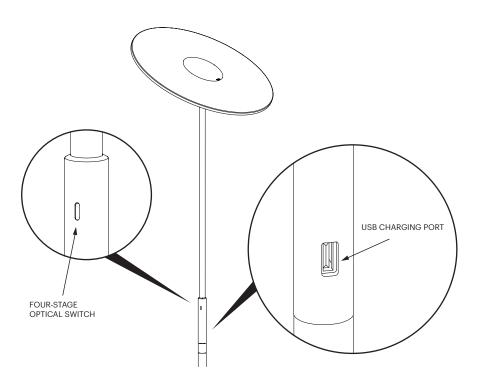

### CIRCA FLOOR SWITCH AND USB CHARGING

PRESS AND HOLD OPTICAL SWITCH FOR 1.5 SECONDS TO TURN OFF. TAP BRIEFLY TO CYCLE THROUGH FOUR STAGES.