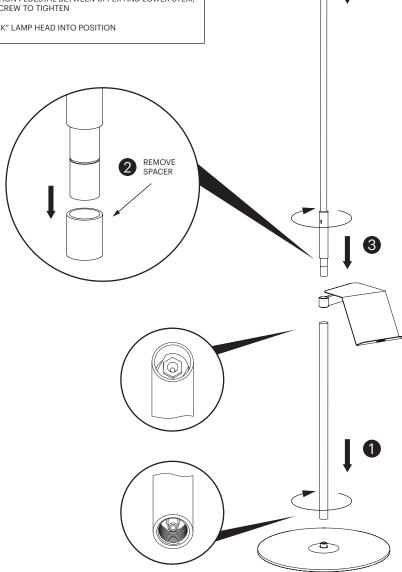

# Pablo<sup>®</sup> CIRCA PEDESTAL

 $\leq$ 

 $\leq$ 

>

4

1. SCREW LOWER STEM INTO BASE AS SHOWN

2. REMOVE SPACER FROM UPPER STEM (PEDESTAL REPLACES SPACER)

3. POSITION PEDESTAL BETWEEN UPPER AND LOWER STEM, THEN SCREW TO TIGHTEN

4. "CLICK" LAMP HEAD INTO POSITION