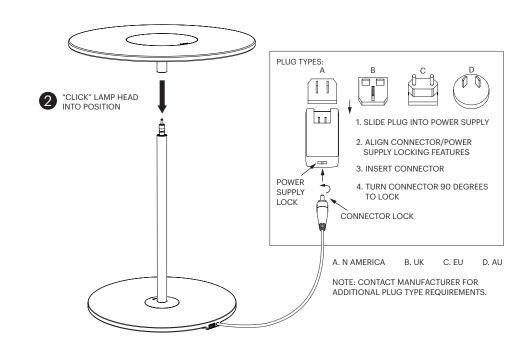

### **ASSEMBLY & INSTALLATION INSTRUCTIONS**

### **TABLE OF CONTENTS**

| pg. 2-5   | CIRCA TABLE    |
|-----------|----------------|
| pg. 6-9   | CIRCA FLOOR    |
| pg. 10-13 | CIRCA PEDESTAL |
| pg. 14-17 | CIRCA WALL     |
|           | CIRCA PENDANT  |



### **ASSEMBLY & INSTALLATION INSTRUCTIONS**





# Pablo" CIRCA TABLE





### Pablo" CIRCA TABLE

### CIRCA TABLE SWITCH AND USB CHARGING



#### HIGHLIGHTS

SINGLE 5.0V USB OUTPUT SUPPORTS CHARGING FOR SMARTPHONES, TABLETS AND OTHER MOBILE DEVICES.

#### SPECIFICATIONS

USB 2.0 OR 1.1 STANDARD CORD REQUIRED (CORD NOT INCLUDED) OUTPUT VOLTAGE: 5VDC + - 5% OUTPUT CURRENT: 1A MAX

### NOTE

CIRCA TABLE WILL CONTINUE TO CHARGE YOUR MOBILE DEVICE EVEN WHEN LAMP IS IN THE "OFF" POSITION.

PLEASE REFER TO YOUR MOBILE DEVICE'S USER MANUAL FOR COMPATIBILITY AND CHARGING TIME. PLEASE REFRAIN FROM LEAVING YOUR DEVICE PLUGGED IN FOR LONGER THAN THE RECOMMENDED TIME, OTHERWISE IT MAY RESULT IN OVER CHARGING.

PRESS AND HOLD OPTICAL SWITCH FOR 1.5 SECONDS TO TURN OFF. TAP BRIEFLY TO CYCLE THROUGH FOUR STAGES.

### CARE INSTRUCTIONS

WIPE CLEAN WITH A SOFT DAMP CLOTH. AVOID