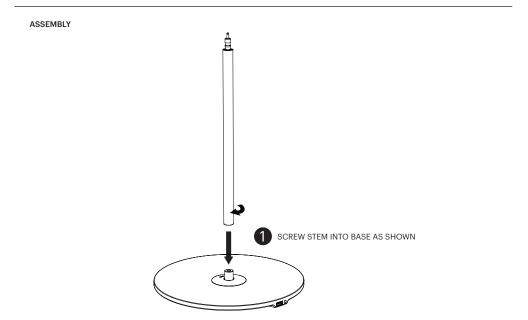

### **ASSEMBLY & INSTALLATION INSTRUCTIONS**

### **TABLE OF CONTENTS**

| pg. 2-5   | CIRCA TABLE    |
|-----------|----------------|
| pg. 6-9   | CIRCA FLOOR    |
| pg. 10-13 | CIRCA PEDESTAL |
| pg. 14-17 | CIRCA WALL     |
|           | CIRCA PENDANT  |



### **ASSEMBLY & INSTALLATION INSTRUCTIONS**





# Pablo" CIRCA TABLE





### Pablo" CIRCA TABLE

### CIRCA TABLE SWITCH AND USB CHARGING



#### HIGHLIGHTS

SINGLE 5.0V USB OUTPUT SUPPORTS CHARGING FOR SMARTPHONES, TABLETS AND OTHER MOBILE DEVICES.

#### SPECIFICATIONS

USB 2.0 OR 1.1 STANDARD CORD REQUIRED (CORD NOT INCLUDED) OUTPUT VOLTAGE: 5VDC + - 5% OUTPUT CURRENT: 1A MAX

### NOTE

CIRCA TABLE WILL CONTINUE TO CHARGE YOUR MOBILE DEVICE EVEN WHEN LAMP IS IN THE "OFF" POSITION.

PLEASE REFER TO YOUR MOBILE DEVICE'S USER MANUAL FOR COMPATIBILITY AND CHARGING TIME. PLEASE REFRAIN FROM LEAVING YOUR DEVICE PLUGGED IN FOR LONGER THAN THE RECOMMENDED TIME, OTHERWISE IT MAY RESULT IN OVER CHARGING.

PRESS AND HOLD OPTICAL SWITCH FOR 1.5 SECONDS TO TURN OFF. TAP BRIEFLY TO CYCLE THROUGH FOUR STAGES.

### CARE INSTRUCTIONS

WIPE CLEAN WITH A SOFT DAMP CLOTH. AVO