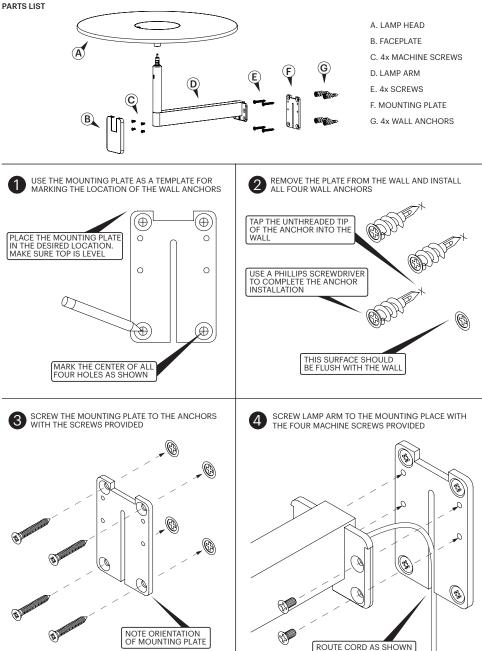

SPECIFICATIONS

USB 2.0 OR 1.1 STANDARD CORD REQUIRED (CORD NOT INCLUDED) OUTPUT VOLTAGE: 5VDC + - 5% OUTPUT CURRENT: 1A MAX

### NOTE

CIRCA PEDESTAL WILL CONTINUE TO CHARGE YOUR MOBILE DEVICE EVEN WHEN LAMP IS IN THE "OFF" POSITION.

PLEASE REFER TO YOUR MOBILE DEVICE'S USER MANUAL FOR COMPATIBILITY AND CHARGING TIME. PLEASE REFRAIN FROM LEAVING YOUR DEVICE PLUGGED IN FOR LONGER THAN THE RECOMMENDED TIME, OTHERWISE IT MAY RESULT IN OVER CHARGING.

PRESS AND HOLD OPTICAL SWITCH FOR 1.5 SECONDS TO TURN OFF. TAP BRIEFLY TO CYCLE THROUGH FOUR STAGES.

### CARE INSTRUCTIONS

WIPE CLEAN WITH A SOFT DAMP CLOTH. AVOID AMMONIA-BASED CLEANERS.



### ASSEMBLY & INSTALLATION INSTRUCTIONS

INFO@PABLODESIGNS.COM 888 MARIN STREET SAN FRANCISCO, CA 94124





CIRCA WALL ASSEMBLY INSTRUCTIONS

# Pablo



### Pablo<sup>®</sup> ASSEMBLY INSTRUCTIONS

#### ASSEMBLY

CIRCA WALL





### CIRCA WALL SWITCH AND USB CHARGING



### HIGHLIGHTS

SINGLE 5.0V USB OUTPUT SUPPORTS CHARGING FOR SMARTPHONES, TABLETS AND OTHER MOBILE DEVICES.

#### SPECIFICATIONS

USB 2.0 OR 1.1 STANDARD CORD REQUIRED (CORD NOT INCLUDED) OUTPUT VOLTAGE: 5VDC + - 5% OUTPUT CURRENT: 1A MAX

#### NOTE

CIRCA WALL WILL CONTINUE TO CHARGE YOUR MOBILE DEVICE EVEN WHEN LAMP IS IN THE "OFF" POSITION.

PLEASE REFER TO YOUR MOBILE DEVICE'S USER MANUAL FOR COMPATIBILITY AND CHARGING TIME. PLEASE REFRAIN FROM LEAVING YOUR DEVICE PLUGGED IN FOR LONGER THAN THE RECOMMENDED TIME, OTHERWISE IT MAY RESULT IN OVER CHARGING.

PRESS AND HOLD OPTICAL SWITCH FOR 1.5 SECONDS TO TURN OFF. TAP BRIEFLY TO CYCLE THROUGH FOUR STAGES.

### CARE INST