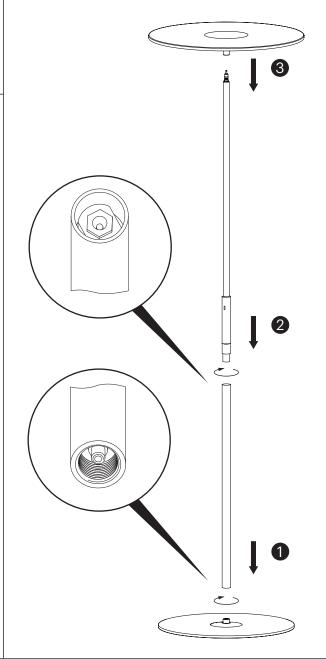

#### ASSEMBLY

1. SCREW LOWER STEM INTO BASE AS SHOWN

2. SCREW UPPER STEM INTO LOWER STEM AS SHOWN

3. "CLICK" LAMP HEAD INTO POSITION