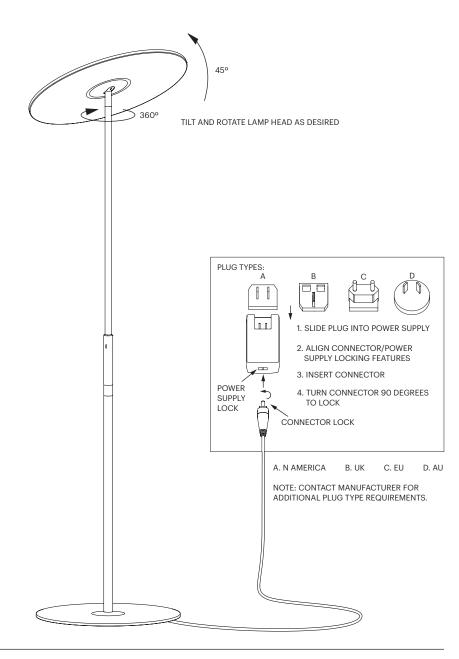

GER THAN THE RECOMMENDED TIME, OTHERWISE IT MAY RESULT IN OVER CHARGING.

PRESS AND HOLD OPTICAL SWITCH FOR 1.5 SECONDS TO TURN OFF. TAP BRIEFLY TO CYCLE THROUGH FOUR STAGES.

### CARE INSTRUCTIONS

WIPE CLEAN WITH A SOFT DAMP CLOTH. AVOID AMMONIA-BASED CLEANERS.

# Pablo" CIRCA TABLE



INFO@PABLODESIGNS.COM 888 MARIN STREET SAN FRANCISCO, CA 94124



### **ASSEMBLY & INSTALLATION INSTRUCTIONS**

INFO@PABLODESIGNS.COM 888 MARIN STREET SAN FRANCISCO, CA 94124





### Pablo<sup>®</sup> CIRCA FLOOR

#### ASSEMBLY

1. SCREW LOWER STEM INTO BASE AS SHOWN

2. SCREW UPPER STEM INTO LOWER STEM AS SHOWN

3. "CLICK" LAMP HEAD INTO POSITION

### OPTIONAL ACCESSORY



PEDESTAL FOR MOBILE DEVICES SOLD SEPARATELY (SEE PEDESTAL ASSEMBLY INSTRUCTIONS)



# Pablo<sup>®</sup> CIRCA FLOOR

### ADJUSTMENT



# Pablo<sup>\*</sup> CIRCA FLOOR

### CIRCA FLOOR SWITCH AND USB CHARGING



#### HIGHLIGHTS

SINGLE 5.0V USB OUTPUT SUPPORTS CHARGING FOR SMARTPHONES, TABLETS AND OTHER MOBILE DEVICES.

### SPECIFICATIONS

USB 2.0 OR 1.1 STANDARD CORD REQUIRED (CORD NOT INCLUDED) OUTPUT VOLTAGE: 5VDC + - 5% OUTPUT CURRENT: 1A MAX

### NOTE

CIRCA FLOOR WILL CONTINUE TO CHARGE YOUR MOBILE DEVICE EVEN WHEN LAMP IS IN THE "OFF" POSITION.

PLEASE REFER TO YOUR MOBILE DEVICE'S USER MANUAL FOR COMPATIBILITY AND CHARGING TIME. PLEASE REFRAIN FROM LEAVING YOUR DEVICE PLUGGED IN FOR LONGER THAN THE RECOMMENDED TIME, OTHERWISE IT MAY RESULT IN OVER CHARGING.

PRESS AND HOLD OPTICAL SWITCH FOR 1.5 SECONDS TO TURN OFF. TAP BRIEFLY TO CYCLE THROUGH FOUR STAGES.

### ACCESSORIES

OPTIONAL PEDESTAL FOR MOBILE DEVICES