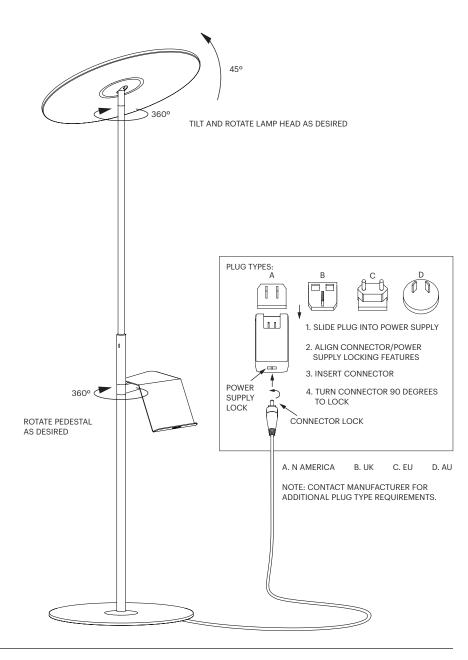

IN FROM LEAVING YOUR DEVICE PLUGGED IN FOR LONGER THAN THE RECOMMENDED TIME, OTHERWISE IT MAY RESULT IN OVER CHARGING.

PRESS AND HOLD OPTICAL SWITCH FOR 1.5 SECONDS TO TURN OFF. TAP BRIEFLY TO CYCLE THROUGH FOUR STAGES.

### ACCESSORIES

OPTIONAL PEDESTAL FOR MOBILE DEVICES

### CARE INSTRUCTIONS

WIPE CLEAN WITH A SOFT DAMP CLOTH. AVOID AMMONIA-BASED CLEANERS.



### **ASSEMBLY & INSTALLATION INSTRUCTIONS**

INFO@PABLODESIGNS.COM 888 MARIN STREET SAN FRANCISCO, CA 94124





# Pablo<sup>®</sup> CIRCA PEDESTAL

 $\leq$ 

 $\leq$ 

>

4



1. SCREW LOWER STEM INTO BASE AS SHOWN

2. REMOVE SPACER FROM UPPER STEM (PEDESTAL REPLACES SPACER)

3. POSITION PEDESTAL BETWEEN UPPER AND LOWER STEM, THEN SCREW TO TIGHTEN

4. "CLICK" LAMP HEAD INTO POSITION



# Pablo" CIRCA PEDESTAL

### ADJUSTMENT



# Pablo<sup>®</sup> CIRCA PEDESTAL

### CIRCA FLOOR SWITCH AND USB CHARGING FOUR-STAGE OPTICAL SWITCH N USB CHARGING PORT . . A CORD REST 0 TAF CORD MANAGEMENT SLOT

### HIGHLIGHTS

SINGLE 5.0V USB OUTPUT SUPPORTS CHARGING FOR SMARTPHONES, TABLETS AND OTHER MOBILE DEVICES.

### SPECIFICATIONS

USB 2.0 OR 1.1 STANDARD CORD REQUIRED (CORD NOT INCLUDED) OUTPUT VOLTAGE: 5VDC + - 5% OUTPUT CURRENT: 1A MAX

### NOTE

CIRCA PEDESTAL WILL CONTINUE TO CHARGE YOUR MOBILE DEVICE EVEN WHEN LAMP IS IN THE "OFF" POSITION.

PLEASE REFER TO YOUR MOBILE DEVICE'S USER MANUAL FOR COMPATIBILITY AND CHARGING TIME. PLEASE REFRAIN FROM LEAVING YOUR DEVICE PLUGGED IN FOR LONGER THAN THE RECOMMENDED TIME, OTHERWISE IT MAY RESULT IN OVER CHARGING.

PRESS AND HOLD OPTICAL SWITCH FOR 1.5 SECONDS TO TURN OFF. TAP BR