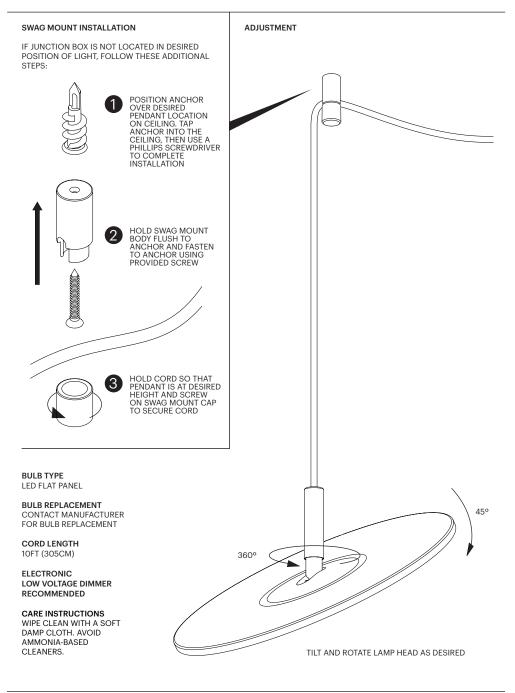

### IMPORTANT: WE RECOMMEND FIXTURE BE INSTALLED BY AN ELECTRICIAN

ROUTE FIXTURE AND BUILDING CORDS AS SHOWN, THEN PULL CIRCA PENDANT TO DESIRED HEIGHT AND SET STRAIN RELIEF

TUCK WIRES AND POLE CONNECTIONS INTO CANOPY COVER, THEN SLIDE COVER PLATE UP TO CEILING AND SECURE WITH SUPPLIED SCREWS