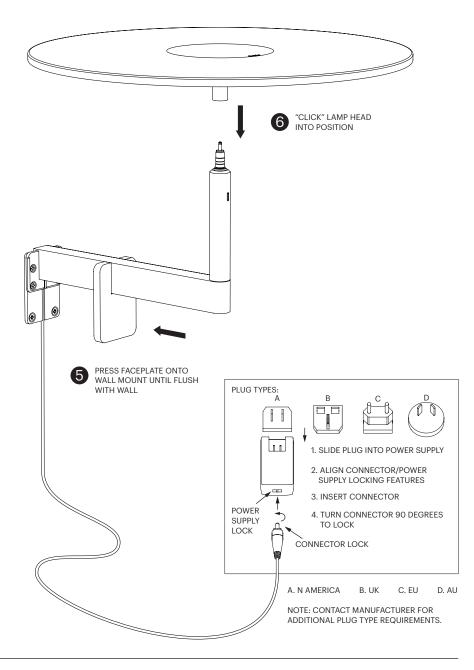

OUTPUT VOLTAGE: 5VDC + - 5% OUTPUT CURRENT: 1A MAX

### NOTE

CIRCA PEDESTAL WILL CONTINUE TO CHARGE YOUR MOBILE DEVICE EVEN WHEN LAMP IS IN THE "OFF" POSITION.

PLEASE REFER TO YOUR MOBILE DEVICE'S USER MANUAL FOR COMPATIBILITY AND CHARGING TIME. PLEASE REFRAIN FROM LEAVING YOUR DEVICE PLUGGED IN FOR LONGER THAN THE RECOMMENDED TIME, OTHERWISE IT MAY RESULT IN OVER CHARGING.

PRESS AND HOLD OPTICAL SWITCH FOR 1.5 SECONDS TO TURN OFF. TAP BRIEFLY TO CYCLE THROUGH FOUR STAGES.

### CARE INSTRUCTIONS

WIPE CLEAN WITH A SOFT DAMP CLOTH. AVOID AMMONIA-BASED CLEANERS.



### ASSEMBLY & INSTALLATION INSTRUCTIONS

INFO@PABLODESIGNS.COM 888 MARIN STREET SAN FRANCISCO, CA 94124





CIRCA WALL ASSEMBLY INSTRUCTIONS

# Pablo



### Pablo<sup>®</sup> ASSEMBLY INSTRUCTIONS

#### ASSEMBLY

CIRCA WALL





### CIRCA WALL SWITCH AND USB CHARGING



### HIGHLIGHTS

SINGLE 5.0V USB OUTPUT SUPPORTS CHARGING FOR SMARTPHONES, TABLETS AND OTHER MOBILE DEVICES.

#### SPECIFICATIONS

USB 2.0 OR 1.1 STANDARD CORD REQUIRED (CORD NOT INCLUDED) OUTPUT VOLTAGE: 5VDC + - 5% OUTPUT CURRENT: 1A MAX

#### NOTE

CIRCA WALL WILL CONTINUE TO CHARGE YOUR MOBILE DEVICE EVEN WHEN LAMP IS IN THE "OFF" POSITION.

PLEASE REFER TO YOUR MOBILE DEVICE'S USER MANUAL FOR COMPATIBILITY AND CHARGING TIME. PLEASE REFRAIN FROM LEAVING YOUR DEVICE PLUGGED IN FOR LONGER THAN THE RECOMMENDED TIME, OTHERWISE IT MAY RESULT IN OVER CHARGING.

PRESS AND HOLD OPTICAL SWITCH FOR 1.5 SECONDS TO TURN OFF. TAP BRIEFLY TO CYCLE THROUGH FOUR STAGES.

### CARE INSTRUCTIONS

WIPE CLEAN WITH A SOFT DAMP CLOTH. AVOID AMMONIA-BASED CLEANERS.