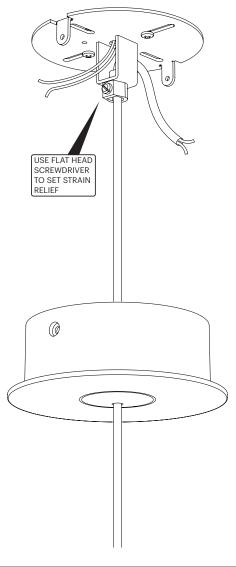

### IMPORTANT: WE RECOMMEND FIXTURE BE INSTALLED BY AN ELECTRICIAN

ROUTE FIXTURE AND BUILDING CORDS AS SHOWN, THEN PULL CIRCA PENDANT TO DESIRED HEIGHT AND SET STRAIN RELIEF

TUCK WIRES AND POLE CONNECTIONS INTO CANOPY COVER, THEN SLIDE COVER PLATE UP TO CEILING AND SECURE WITH SUPPLIED SCREWS