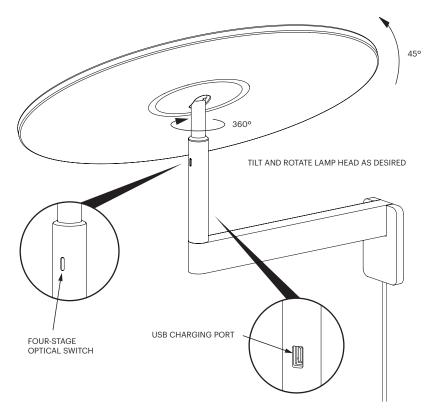

### CIRCA WALL SWITCH AND USB CHARGING

### HIGHLIGHTS

SINGLE 5.0V USB OUTPUT SUPPORTS CHARGING FOR SMARTPHONES, TABLETS AND OTHER MOBILE DEVICES.

#### SPECIFICATIONS

USB 2.0 OR 1.1 STANDARD CORD REQUIRED (CORD NOT INCLUDED) OUTPUT VOLTAGE: 5VDC + - 5% OUTPUT CURRENT: 1A MAX

#### NOTE

CIRCA WALL WILL CONTINUE TO CHARGE YOUR MOBILE DEVICE EVEN WHEN LAMP IS IN THE "OFF" POSITION.

PLEASE REFER TO YOUR MOBILE DEVICE'S USER MANUAL FOR COMPATIBILITY AND CHARGING TIME. PLEASE REFRAIN FROM LEAVING YOUR DEVICE PLUGGED IN FOR LONGER THAN THE RECOMMENDED TIME, OTHERWISE IT MAY RESULT IN OVER CHARGING.

PRESS AND HOLD OPTICAL SWITCH FOR 1.5 SECONDS TO TURN OFF. TAP BRIEFLY TO CYCLE THROUGH FOUR STAGES.