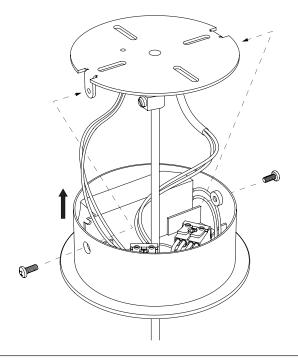

### IMPORTANT: WE RECOMMEND FIXTURE BE INSTALLED BY AN ELECTRICIAN

ROUTE FIXTURE AND BUILDING CORDS AS SHOWN, THEN PULL CIRCA PENDANT TO DESIRED HEIGHT AND SET STRAIN RELIEF

TUCK WIRES AND POLE CONNECTIONS INTO CANOPY COVER, THEN SLIDE COVER PLATE UP TO CEILING AND SECURE WITH SUPPLIED SCREWS