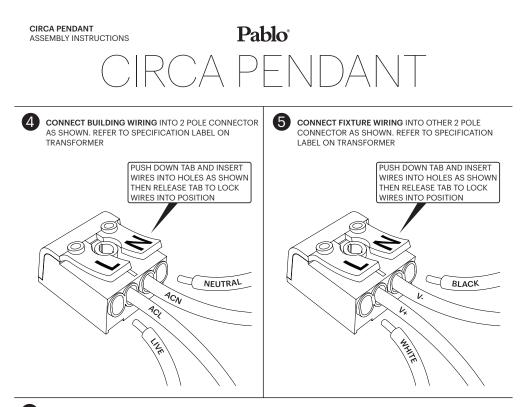

# CIRCA PENDANT

### IMPORTANT: WE RECOMMEND FIXTURE BE INSTALLED BY AN ELECTRICIAN

ROUTE FIXTURE AND BUILDING CORDS AS SHOWN, THEN PULL CIRCA PENDANT TO DESIRED HEIGHT AND SET STRAIN RELIEF

TUCK WIRES AND POLE CONNECTIONS INTO CANOPY COVER, THEN SLIDE COVER PLATE UP TO CEILING AND SECURE WITH SUPPLIED SCREWS