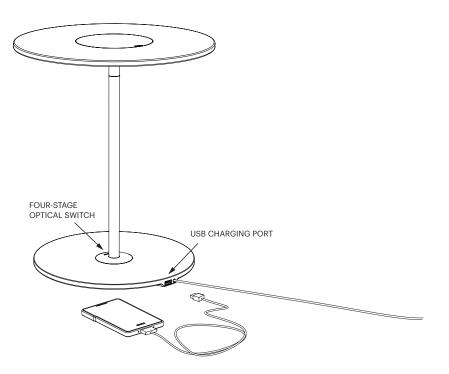

#### HIGHLIGHTS

SINGLE 5.0V USB OUTPUT SUPPORTS CHARGING FOR SMARTPHONES, TABLETS AND OTHER MOBILE DEVICES.

#### SPECIFICATIONS

USB 2.0 OR 1.1 STANDARD CORD REQUIRED (CORD NOT INCLUDED) OUTPUT VOLTAGE: 5VDC + - 5% OUTPUT CURRENT: 1A MAX

### NOTE

CIRCA TABLE WILL CONTINUE TO CHARGE YOUR MOBILE DEVICE EVEN WHEN LAMP IS IN THE "OFF" POSITION.

PLEASE REFER TO YOUR MOBILE DEVICE'S USER MANUAL FOR COMPATIBILITY AND CHARGING TIME. PLEASE REFRAIN FROM LEAVING YOUR DEVICE PLUGGED IN FOR LONGER THAN THE RECOMMENDED TIME, OTHERWISE IT MAY RESULT IN OVER CHARGING.

PRESS AND HOLD OPTICAL SWITCH FOR 1.5 SECONDS TO TURN OFF. TAP BRIEFLY TO CYCLE THROUGH FOUR STAGES.