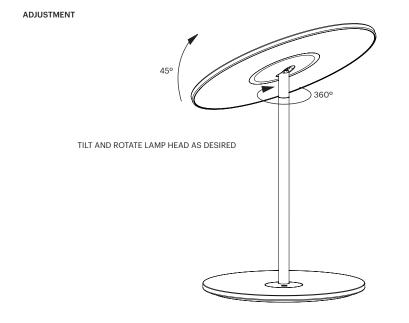

AND USB CHARGING



#### HIGHLIGHTS

SINGLE 5.0V USB OUTPUT SUPPORTS CHARGING FOR SMARTPHONES, TABLETS AND OTHER MOBILE DEVICES.

#### SPECIFICATIONS

USB 2.0 OR 1.1 STANDARD CORD REQUIRED (CORD NOT INCLUDED) OUTPUT VOLTAGE: 5VDC + - 5% OUTPUT CURRENT: 1A MAX

### NOTE

CIRCA TABLE WILL CONTINUE TO CHARGE YOUR MOBILE DEVICE EVEN WHEN LAMP IS IN THE "OFF" POSITION.

PLEASE REFER TO YOUR MOBILE DEVICE'S USER MANUAL FOR COMPATIBILITY AND CHARGING TIME. PLEASE REFRAIN FROM LEAVING YOUR DEVICE PLUGGED IN FOR LONGER THAN THE RECOMMENDED TIME, OTHERWISE IT MAY RESULT IN OVER CHARGING.

PRESS AND HOLD OPTICAL SWITCH FOR 1.5 SECONDS TO TURN OFF. TAP BRIEFLY TO CYCLE THROUGH FOUR STAGES.

### CARE INSTRUCTIONS

WIPE CLEAN WITH A SOFT DAMP CLOTH. AVOID AMMONIA-BASED CLEANERS.

# Pablo" CIRCA TABLE



INFO@PABLODESIGNS.COM 888 MARIN STREET SAN FRANCISCO, CA 94124



### **ASSEMBLY & INSTALLATION INSTRUCTIONS**

INFO@PABLODESIGNS.COM 888 MARIN STREET SAN FRANCISCO, CA 94124





### Pablo<sup>®</sup> CIRCA FLOOR

#### ASSEMBLY

1. SCREW LOWER STEM INTO BASE AS SHOWN

2. SCREW UPPER STEM INTO LOWER STEM AS SHOWN

3. "CLICK" LAMP HEAD INTO POSITION

### OPTIONAL ACCESSORY



PEDESTAL FOR MOBILE DEVICES SOLD SEPARATELY (SEE PEDESTAL ASSEMBLY INSTRUCTIONS)



# Pablo<sup>®</sup> CIRCA FLOOR

### ADJUSTMENT



# Pablo<sup>\*</sup> CIRCA FLOOR

### CIRCA FLOOR SWITCH AND USB CHARGING



#### HIGHLIGHTS

SINGLE 5.0V USB OUTPUT SUPPORTS CHARGING FOR SMARTPHONES, TABLETS AND OTHER MOBILE DEVICES.

### SPECIFICATIONS

USB 2.0 OR 1.1 STANDARD CORD REQUIRED (CORD NOT INCLUDED) OUTPUT VOLTAGE: 5VDC