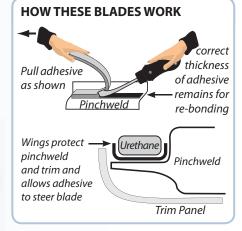

## WK6-SET 4 Blade Pinchweld Trimming Set

Remove excess adhesive easily and safely with BTB's exclusive pinchweld trimming set.

Intelligent design features of these blades include:

- A special wing on each side of the blade to eliminate scratching of paint including vertical pinchweld walls.
- A special grind which leaves the correct thickness of adhesive for re-bonding of replacement glass.

TIP Auto Body repairers can use these for body deadener, hemlock and seam seals.

No more scratching or touching up paintwork!

#### **KIT CONTENTS:**

**Blades:** WK6-S, WK6-M, WK6-L, WK6-40 **Accessories:** WK7, WKKEY

WK6 blades are excellent for removing urethane embedded with shattered tempered glass.

NOTE!

BTB's WK6 blades can be used in the WK7 manual handles or power tools.