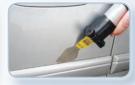

## **Auto Glass Cut-Out Tool**

A small but superior powered Air Tool for every-day use and ideal for workshop or heavy duty use in bus and train glass removal.

See the tool in action at btbtools.com/VideoIntro