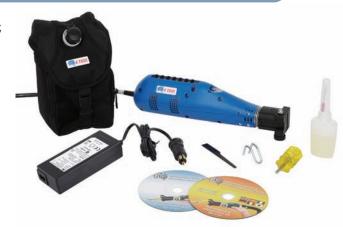

## **ETOOL** Technician Kit

## ETK12TEC 11 Blade E-Tool TECHNICIAN Auto Glass Specialist Kit

This comprehensive kit designed for the Mobile Auto Glass Professional contains a wider range of mostly serrated blades which are preferred for their faster cutout times. Includes adjustable cutting depth control arms. Safely remove any bonded glass from any vehicle!

#### **KIT CONTENTS:**

#### Tool:

E-Tool, 12V Battery in Control Arms: Carry Bag, Charger

#### **Blades:**

WK1-S, WK2-S, WK4-S, WK4R-S, WK4Z-S, WK4ZVR-S, WK24Z, WK24-S, WK27M, WK28M, WK6-M

# **Cutting Depth**

WK11AW, WK11BW5, WK11CW, WK11EW, WK11FW

#### **Accessories:**

WK7, WK7L, WK8DSM, WK9, WK9B, WK11VEL, WK20, WKGA

#### **Packaging:**

Sturdy Plastic Carry Box

#### Training Package:

Intro & Training DVD, User Manual