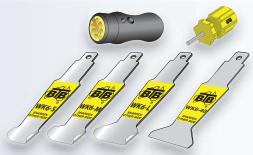

## WK6 Non-Scratch Pinchweld Trimming Kit

## WK6-SET 4 Blade Pinchweld Trimming Set

Remove excess adhesive easily and safely with BTB's exclusive pinchweld trimming set.

Intelligent design features of these blades include:

- A special wing on each side of the blade to eliminate scratching of paint including vertical pinchweld walls.
- A special grind which leaves the correct thickness of adhesive for re-bonding of replacement glass.

#### **KIT CONTENTS:**

**Blades:** WK6-S, WK6-M, WK6-L, WK6-40 **Accessories:** WK7, WKKEY

WK6 blades are excellent for removing urethane embedded with shattered tempered glass.

NOTE!

BTB's WK6 blades can be used in the WK7 manual handles or power tools.