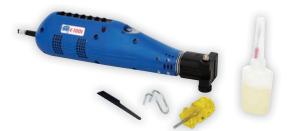

## **ETOOL** Power Tool with Battery Pack & Charger

## ETK1205 E-Tool with 12 Volt Battery in Carry Bag and 110/240V Smart Charger

For existing BTB system users who already have cutting blades or a tool kit who would like to go mobile. This is a basic kit with power tool, battery pack and charger to go mobile. No blades included.

#### Tool:

E-Tool, 12V Battery in Carry Bag, Charger

## **E-TOOL** Power Tool Only

## ETS1200 E-Tool Plus WKGA Tool Accessory Kit

**NOTE:** #ETS1200 power tool is conveniently powered using the #ETS12B5 Battery Pack or **alternate** 12 volt power sources (See Page 5)

Additional blades can be purchased separately and easily be added to any kit as required