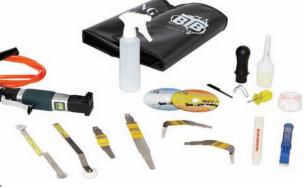

## **ETOOL** Technician Kit

## ETK12TEC 11 Blade E-Tool TECHNICIAN Auto Glass Specialist Kit

This comprehensive kit designed for the Mobile Auto Glass Professional contains a wider range of mostly serrated blades which are preferred for their faster cutout times. Includes adjustable cutting depth control arms. Safely remove any bonded glass from any vehicle!

#### **KIT CONTENTS:**

#### Tool:

E-Tool, 12V Battery in Control Arms: Carry Bag, Charger

#### **Blades:**

WK1-S, WK2-S, WK4-S, WK4R-S, WK4Z-S, WK4ZVR-S, WK24Z, WK24-S, WK27M, WK28M, WK6-M

# **Cutting Depth**

WK11AW, WK11BW5, WK11CW, WK11EW, WK11FW

#### **Accessories:**

WK7, WK7L, WK8DSM, WK9, WK9B, WK11VEL, WK20, WKGA