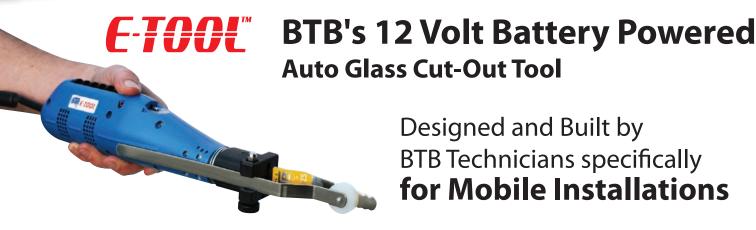

Designed and Built by BTB Technicians specifically for Mobile Installations

## **ETOOL** Technician Kit

## ETK12TEC 11 Blade E-Tool TECHNICIAN Auto Glass Specialist Kit

This comprehensive kit designed for the Mobile Auto Glass Professional contains a wider range of mostly serrated blades which are preferred for their faster cutout times. Includes adjustable cutting depth control arms. Safely remove any bonded glass from any vehicle!



#### **KIT CONTENTS:**

#### Tool:

E-Tool, 12V Battery in Control Arms: Carry Bag, Charger

#### **Blades:**

WK1-S, WK2-S, WK4-S, WK4R-S, WK4Z-S, WK4ZVR-S, WK24Z, WK24-S, WK27M, WK28M, WK6-M

# **Cutting Depth**

WK11AW, WK11BW5, WK11CW, WK11EW, WK11FW

#### **Accessories:**

WK7, WK7L, WK8DSM, WK9, WK9B, WK11VEL, WK20, WKGA

#### See new Spade Blades