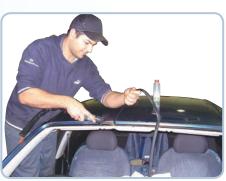

#### NOTE!

Low vibration levels of BTB's Air Tool and E-Tool help avoid hand/arm vibration injuries.

The BTB system allows Auto Body repair shops to adopt IN-HOUSE GLASS REMOVALS and control workshop job flow times. Refer to glass, panel and moulding removal examples on pages 6 and 7.

Every Air Tool kit comes with a detailed User Manual which provides excellent and valuable guidelines, hints and tips for most cut-out and glass types.

See Pages 6 & 7 for Glass & Body Panel Removal Applications