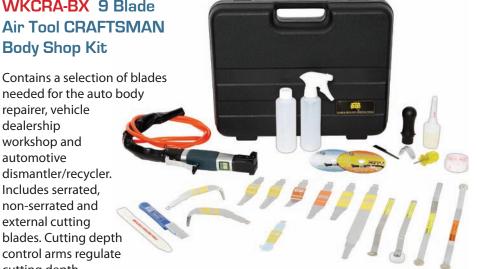

## **Body Shop Craftsman Kit**

## WKCRA-BX 9 Blade Air Tool CRAFTSMAN **Body Shop Kit**

needed for the auto body repairer, vehicle dealership workshop and automotive dismantler/recycler. Includes serrated, non-serrated and external cutting blades. Cutting depth control arms regulate cutting depth.

#### **KIT CONTENTS:**

Tool: WK10HD Heavy Duty Air Tool

**Blades:** WK4, WK4R-S, WK4Z-S, WK24Z,

WK24ZR-S, WK27M, WK28M, WK6-M

WK1-S,

**Cutting Depth Control Arms:** WK11AW,

WK11BW5, WK11CW. WK11EW **Accessories:** 

WK7. WK8DSM. WK9. WK9B. WK11VEL, WK20, WKGA