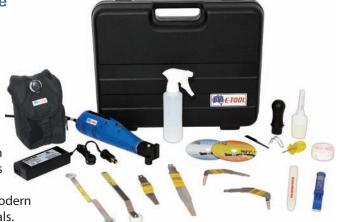

## ETK12STR 4 Blade E-Tool STARTER Introduction Kit

This Mobile E-Tool kit is ideal kit for introducing mobile auto glass technicians to the BTB removal system. Contains a small selection of BTB's most used blades and adjustable cutting depth control arms for modern style vehicle glass removals.

#### **KIT CONTENTS:**

Tool: **Cutting Depth Control Arms:** E-Tool, 12V WK11BW5, Battery in Carry Bag, Charger WK11FW

WK2-S. WK4Z-S. WK7, WK8DSM, WK27M, WK28M WK9, WK11VEL,

WKGA

**Accessories:** 

See new Spade Blades on Page 18