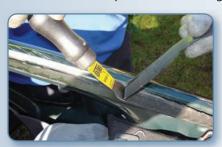

# **Cut-Out Tool & Blade System for all Auto Glass and:**

- Precision removal of any difficult body shop glass for reinstallation.
- Bonded body panels & parts.
- Mouldings, nameplates & badges.

Powerful, Precise, Versatile and Reliable

#### NOTE!

Low vibration levels of BTB's Air Tool and E-Tool help avoid hand/arm vibration injuries.

The BTB system allows Auto Body repair shops to adopt IN-HOUSE GLASS REMOVALS and control workshop job flow times. Refer to glass, panel and moulding removal examples on pages 6 and 7.