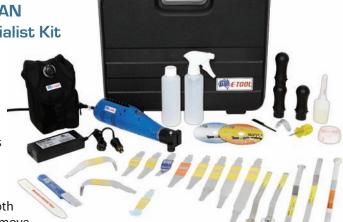

## ETK12TEC 11 Blade E-Tool TECHNICIAN Auto Glass Specialist Kit

This comprehensive kit designed for the Mobile Auto Glass Professional contains a wider range of mostly serrated blades which are preferred for their faster cutout times. Includes adjustable cutting depth control arms. Safely remove any bonded glass from any vehicle!

#### **KIT CONTENTS:**

#### Tool:

E-Tool, 12V Battery in Control Arms: Carry Bag, Charger

#### **Blades:**

WK1-S, WK2-S, WK4-S, WK4R-S, WK4Z-S, WK4ZVR-S, WK24Z, WK24-S, WK27M, WK28M, WK6-M

# **Cutting Depth**

WK11AW, WK11BW5, WK11CW, WK11EW, WK11FW

#### **Accessories:**

WK7, WK7L, WK8DSM, WK9, WK9B, WK11VEL, WK20, WKGA