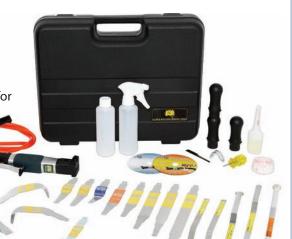

## ETK12TEC 11 Blade E-Tool TECHNICIAN Auto Glass Specialist Kit

This comprehensive kit designed for the Mobile Auto Glass Professional contains a wider range of mostly serrated blades which are preferred for their faster cutout times. Includes adjustable cutting depth control arms. Safely remove any bonded glass from any vehicle!

#### **KIT CONTENTS:**

#### Tool:

E-Tool, 12V Battery in Control Arms: Carry Bag, Charger

#### **Blades:**

WK1-S, WK2-S, WK4-S, WK4R-S, WK4Z-S, WK4ZVR-S, WK24Z, WK24-S, WK27M, WK28M, WK6-M

# **Cutting Depth**

WK11AW, WK11BW5, WK11CW, WK11EW, WK11FW

#### **Accessories:**

WK7, WK7L, WK8DSM, WK9, WK9B, WK11VEL, WK20, WKGA

#### **Packaging:**

Sturdy Plastic Carry Box

#### Training Package:

Intro & Training DVD, User Manual