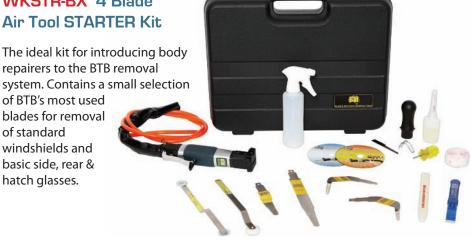

## Air Tool Starter Kit

### WKSTR-BX 4 Blade Air Tool STARTER Kit

repairers to the BTB removal system. Contains a small selection of BTB's most used blades for removal of standard windshields and basic side, rear &

hatch glasses.

#### KIT CONTENTS:

Tool: WK10HD Heavy

WK11BW5. Duty Air Tool **Blades:** 

WK2-S, WK4Z-S, WK27M, WK28M WK11FW **Accessories:** 

**Cutting Depth** 

**Control Arms:** 

WK7, WK8DSM, WK9, WK11VEL. WKGA