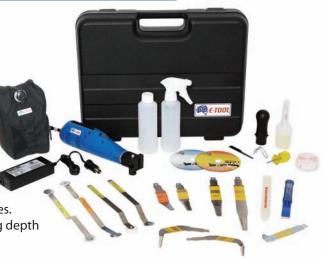

## ETK12CLS 7 Blade E-Tool CLASSIC **Auto Glass Kit**

This Mobile E-Tool kit contains an assortment of serrated & non-serrated blades to easily remove modern vehicle glasses, including laminated & encapsulated style glasses. Includes adjustable cutting depth control arms.

#### **KIT CONTENTS:**

#### Tool:

E-Tool, 12V Battery in Carry Bag, Charger

#### **Blades:**

WK2-S, WK3, WK24Z-S, WK24ZR-S, WK27M, WK28M, WK6-M

#### **Cutting Depth Control Arms:**

WK11AW, WK11BW5, WK11CW, WK11FW

#### **Accessories:**

WK7, WK8DSM, WK9, WK9B, WK11VEL, WK20, WKGA