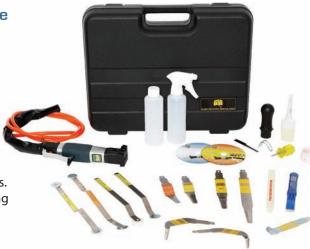

## ETK12CLS 7 Blade E-Tool CLASSIC **Auto Glass Kit**

This Mobile E-Tool kit contains an assortment of serrated & non-serrated blades to easily remove modern vehicle glasses, including laminated & encapsulated style glasses. Includes adjustable cutting depth control arms.

#### **KIT CONTENTS:**

#### Tool:

E-Tool, 12V Battery in Carry Bag, Charger

#### **Blades:**

WK2-S, WK3, WK24Z-S, WK24ZR-S, WK27M, WK28M, WK6-M

#### **Cutting Depth Control Arms:**

WK11AW, WK11BW5, WK11CW, WK11FW

#### **Accessories:**

WK7, WK8DSM, WK9, WK9B, WK11VEL, WK20, WKGA

#### Packaging:

Sturdy Plastic Carry Box

#### Training Package:

Intro & Training DVD, User Manual

See page 15 on for detailed descriptions of blades, blade applications, cutting depth control arms and accessories.

btbtools.com