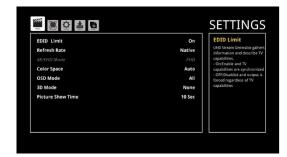

#### Native mode

- If you want to playback files following the file information, Then select Native in Refresh Rate menu.
- It will playback FHD and UHD

#### Auto mode

- If you want to playback files as you want,
   Then select Auto in Refresh Rate menu.
   And select FHD or UHD menu in 4K/FHD mode.
- It will playback FHD or UHD resolution as you set.