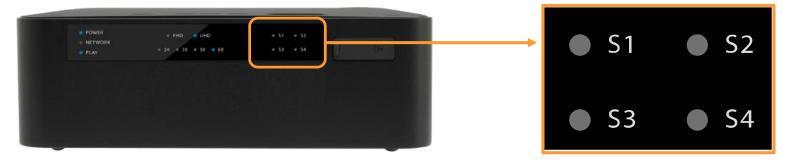

## **Service Signal for checking status of T7**

- T7 supports 4 different kind of Service signal.
- Easily find out what the problem is and get the right answers for the problem.

#### For example,

#### Showing S1 & S2 LEDs are ON

- There is no HDD connection. Defected HDD or Cable connection problem.
- Customer has to ship the player back to the manufacturer.

#### Showing S1 LED is blinking

- HDD Error.
- Customer has to run Format HDD in the admin menu. (See the page 14)

More detailed of information can be found in the manual.

#### To run "HDD format"

- 1. If you see S1 LED in the front is blinking, then you need to run HDD format menu.
- 2. Move to "HDD format" and press "Enter".
- 3. And press "OK" to format the built-in HDD.