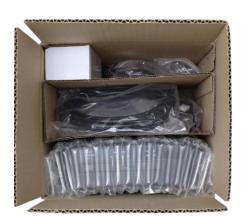

## Package

Model Name: HVP-7004N T7 UHD Stream Generator

Remote Controller Unit & Battery

User's Manual & Quick Guide

HDMI Cables 3M x 2, 5M x 2

12V Adaptor & Power Code

IR Extension Receiver