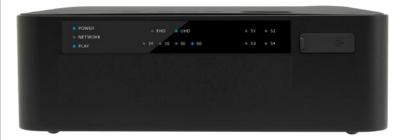

#### Front View

#### Video / Audio

• HDMI x 4ea

#### **ETC**

- LAN x 1ea
- USB x 3ea (1ea in front, 2ea in rear)
- EX. IR x 1ea
- RS-232 x 1ea