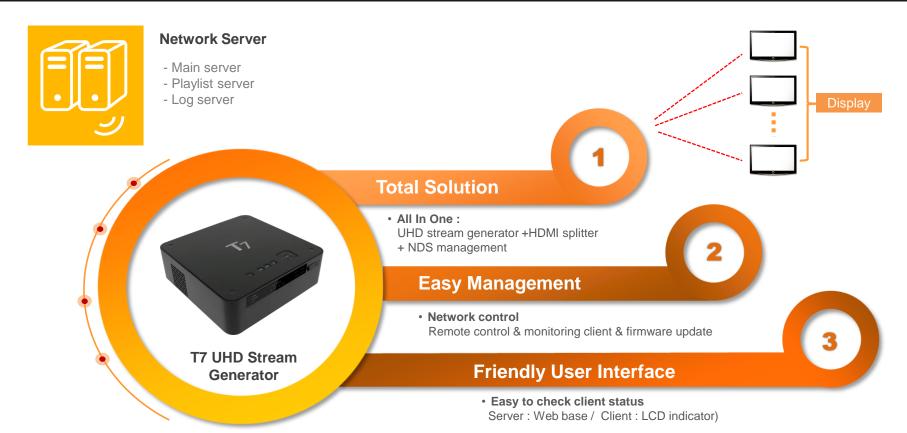

## **Network Management (including Network update)**

#### **T7 Network Setting Window:**

Possible to set network settings in T7 for network updating.

## **Service Signal for checking status of T7**

- T7 supports 4 different kind of Service signal.
- Easily find out what the problem is and get the right answers for the problem.