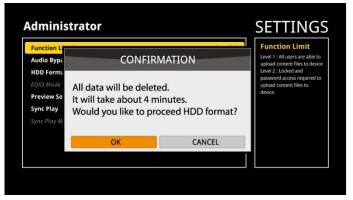

#### To run "HDD format"

- 1. If you see S1 LED in the front is blinking, then you need to run HDD format menu.
- 2. Move to "HDD format" and press "Enter".
- 3. And press "OK" to format the built-in HDD.