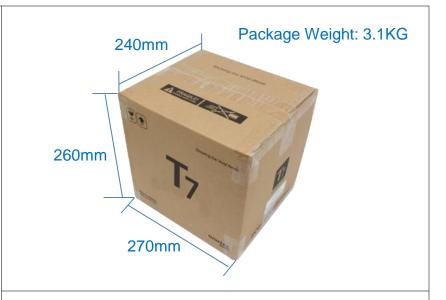

|  |
| D                 | Media           | Built in Flash memory                                                                                                                              |  |
| Recovery          | Yes             | Rescue Mode available from user input                                                                                                              |  |

#### NOTE:

This specification may change for system enhancement without prior notice.



www.digitalzone.co.kr 5



## Product



## Package



Model Name: HVP-7004N T7 UHD Stream Generator



Remote Controller Unit & Battery



User's Manual & Quick Guide



HDMI Cables 3M x 2, 5M x 2



12V Adaptor & Power Code



IR Extension Receiver







## **UHD-MHP** feature for sync play

You can make special multi-vision system if you use Sync play feature & Native play feature.



#### Diagram

- 10 sets of T7
- · Connected to a network switching Hub
- 5 sets of T7 for FHD Play
- 5 sets of T7 for UHD play

- T7 supports Sync Play feature, so easy to make different kind of system including video wall
- T7 supports Native play also, so easily compare FHD vs.
   UHD

## **Native Playback**



- T7 supports Naive playback feature.
- · Possible to playback FHD and UHD files.
- · Possible to upscale FHD file as UHD file.
- · Easy to set output resolution as you want.

#### Native mode

- If you want to playback files following the file information, Then select Native in Refresh Rate menu.
- It will playback FHD and UHD

#### Auto mode