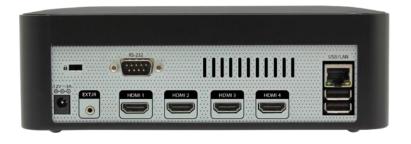

#### Rear View

#### Video / Audio

• HDMI x 4ea

#### **ETC**

- LAN x 1ea
- USB x 3ea (1ea in front, 2ea in rear)
- EX. IR x 1ea
- RS-232 x 1ea