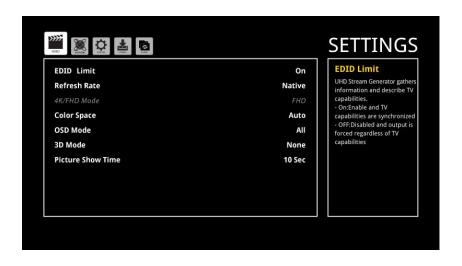

#### Native mode

- If you want to playback files following the file information, Then select Native in Refresh Rate menu.
- It will playback FHD and UHD

#### Auto mode

- If you want to playback files as you want,
   Then select Auto in Refresh Rate menu.
   And select FHD or UHD menu in 4K/FHD mode.
- It will playback FHD or UHD resolution as you set.