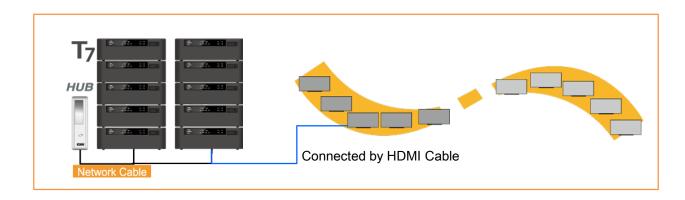

#### Diagram

- 10 sets of T7
- · Connected to a network switching Hub
- 5 sets of T7 for FHD Play
- 5 sets of T7 for UHD play

- T7 supports Sync Play feature, so easy to make different kind of system including video wall
- T7 supports Native play also, so easily compare FHD vs.
   UHD