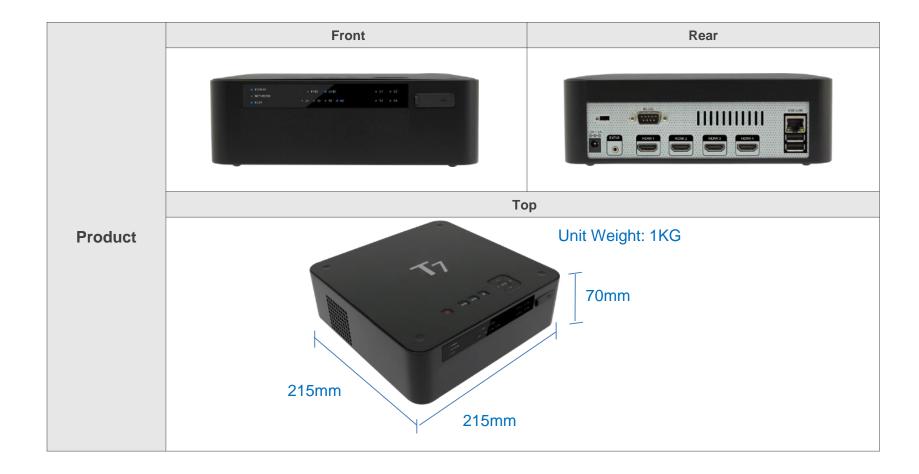

#### Size & Weight

- 215 (W) x 215 (D) x 70(H)
- 1kg

#### Front View

#### Rear View