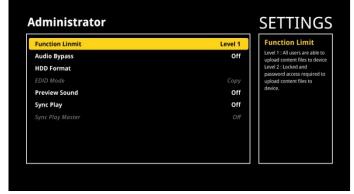

#### To change "Function Limit" option

- 1. Move to "Function Limit" and press "Enter".
- 2. Press Up or Down button to change option.
- 3. It will ask Password to change from Level 1 to Level 2, press "2351"
- 4. Press "Enter" after selecting option.
- 5. If you change from Level 2 to Level 1, it won't ask anything.

#### To change "Audio Bypass" option

- 1. Move to "Audio Bypass" and press "Enter".
- 2. Press Up or Down button to change option "On or Off".
- 3. Press "Enter" after selecting option.