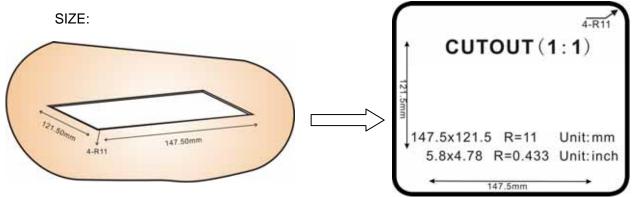

### 3. Installation method

Step1 : To cut an opening in the table : Cut out an opening in your table according to the cutout template ,

**Step2** : Insert the unit : Carefully insert the unit into the prepared opening