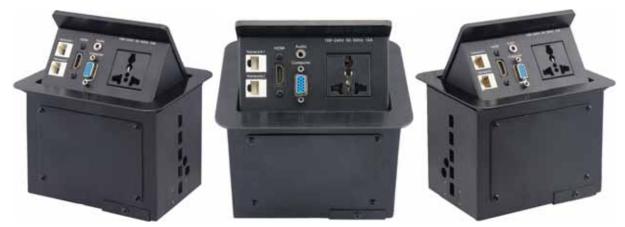

#### **Connection Compact Solution**

TSM1 is a high-quality, anodized aluminum brushed table mountable interface box that can be mounted into a tabletop or other flat surface for boardrooms and conference rooms. Its attractive enclosure is designed to provide maximum connectivity in the smallest possible footprint.

To access the connectors, users press down on the top of the enclosure. Pressing down releases a mechanical latch and the hideaway TSM1 slowly pivots into view, presenting the connectors at an ergonomic 45-degree angle to the tabletop. When closing, all the cables and connectors will be covered, ensure appearance neat and clean.

Hereunder, we take TSM1-N1-BB-UN as an example: