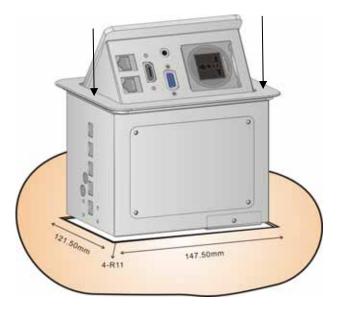

### 3. Installation method

Step1 : To cut an opening in the table : Cut out an opening in your table according to the cutout template ,

**Step2** : Insert the unit : Carefully insert the unit into the prepared opening

**Step3**: Secure the unit to the table : Take the support brackets under the table and place them into the support bracket grooves on both sides of the unit ; Verify proper alignment of the unit before tightening the mounting screws ; Screw both mounting butterfly screws upward until they reach the table ; surface (from underneath). Tighten firmly