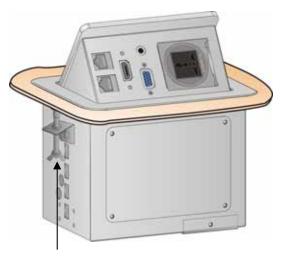

### 2. Top Panel

1 Retractable cover : Manually open or closed , close the retractable cover, the tabletop will be neat and tidy.

Outer rim : Fits over the table surface

Connectors : Network1、Network2、HDMI、Audio、Computer and Universal power outlet

Nut : Protect the table surface when mounting the unit (one piece on each side)grooves

Mounting Bracket : Fit in the bracket grooves after inserting the enclosure into the table – to secure the unit to the table surface (one piece on each side)

Locking Butterfly : Tighten to secure the unit to the table surface (one piece on each side)

Enclosure : Inserted into the table cutout

3