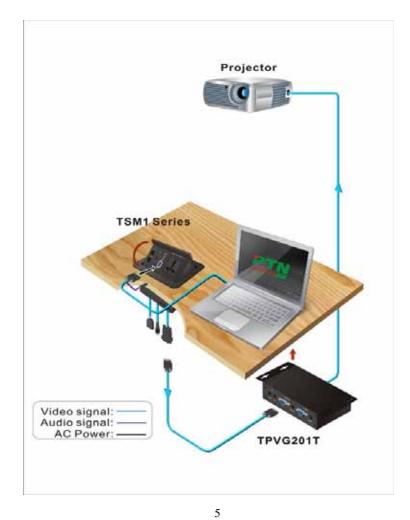

l                              |
| Working<br>Temperature | +5 ~+45                                                                                                  | Working Humidity    | 10 %~90%                                                                                  |
| Storage<br>Temperature | -20 ~+70                                                                                                 | Storage Humidity    | 5% ~ 95%                                                                                  |
| Dimension              | W140xH115xD97<br>mm                                                                                      | Product Weight      | 1.2Kg                                                                                     |

## 5. System Diagram