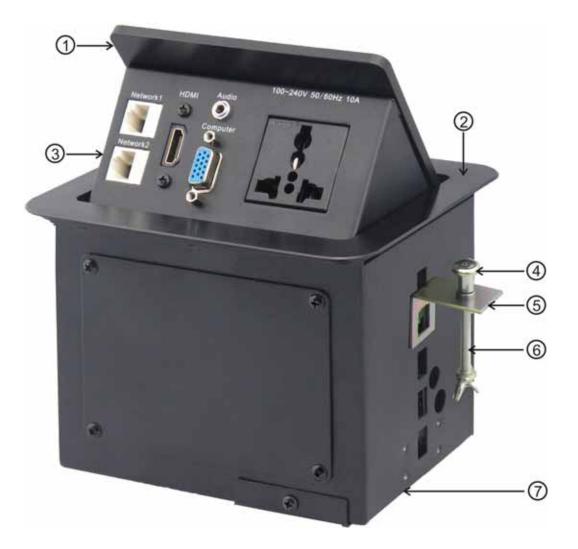

### 2. Top Panel

1 Retractable cover : Manually open or closed , close the retractable cover, the tabletop will be neat and tidy.

Outer rim : Fits over the table surface

Connectors : Network1、Network2、HDMI、Audio、Computer and Universal power outlet

Nut : Protect the table surface when mounting the unit (one piece on each side)grooves

Mounting Bracket : Fit in the bracket grooves after inserting the enclosure into the table – to secure the unit to the table surface (one piece on each side)

Locking Butterfly : Tighten to secure the unit to the table surface (one piece on each side)

Enclosure : Inserted into the table cutout

3