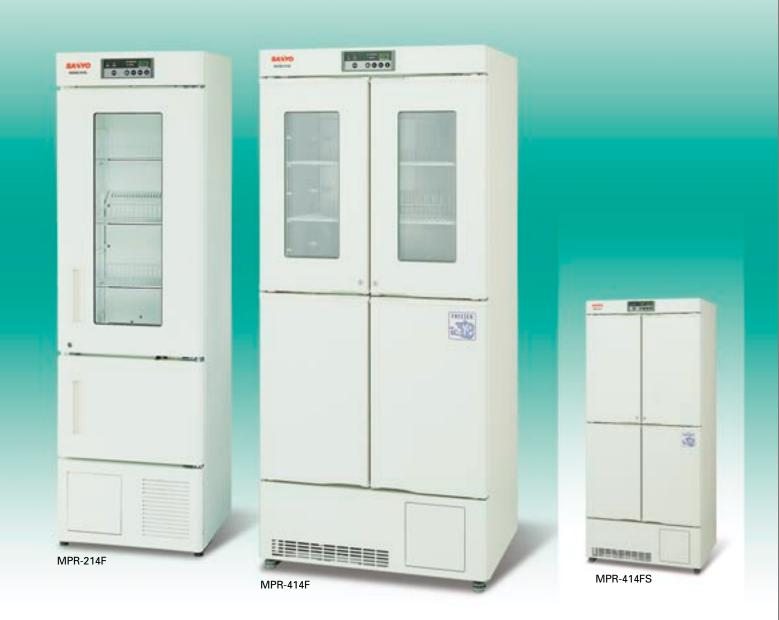

# Pharmaceutical Refrigerator with Freezer

- One unit with dual temperature zone
- Superior cooling performance
- Quiet operation
- Various alarm and safety devices

MPR-214F MPR-414F/FS

## MPR-214F/414F/414FS

#### Safe Storage

- Microprocessor control system provides accurate temperature.
- Fan-forced air circulation system (Refrigerator) offers fast recovery of temperature and better uniformity.
- Unique cycle defrost system prevents temperature rising by shorter defrost cycles which activate after each compressor cycle.
- Various safety systems such as high/low temperature audible and visual alarms, remote alarm, door ajar alarm and keyed door locks.
- MPR-414FS has no glass on the door to keep contents invisible.

#### Usability

- One unit with dual temperature zone needs only minimal installation space.
- Four-door design reduces air loss during door opening and makes efficient use of space in front of unit. (MPR-414F/FS)
- Triple-pane(MPR-414F) or double-pane (MPR-214F) windows with heat refrection film reduce condensation.
- Zero adjustment through control panel and optional recorder provide easier validation service.