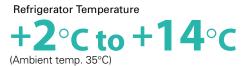

## **Specifications**

| Model No.                          | MPR-214F                                                                                                                                                                  |                                          | MPR-414F/414FS                                    |                                          |
|------------------------------------|---------------------------------------------------------------------------------------------------------------------------------------------------------------------------|------------------------------------------|---------------------------------------------------|------------------------------------------|
|                                    | Refrigerator                                                                                                                                                              | Freezer                                  | Refrigerator                                      | Freezer                                  |
| External dimensions<br>(W x D x H) | 540 x 557 x 1,790 (mm)<br>(21.2" x 21.9" x 70.5")                                                                                                                         |                                          | 800 x 600 x 1,805 (mm)<br>(31.5" x 23.6" x 71.1") |                                          |
| Effective capacity                 | 176L (6.2 cu.ft.)                                                                                                                                                         | 39L (1.4 cu.ft.)                         | 340L (12.0 cu.ft.)                                | 82L (2.9 cu.ft.)                         |
| Net weight (Approx.)               | 81kg (179lbs.)                                                                                                                                                            |                                          | 414F: 126kg (278lbs.) / 414FS: 119kg (262lbs.)    |                                          |
| Exterior                           | Painted steel                                                                                                                                                             |                                          |                                                   |                                          |
| Interior                           | Styrol resin                                                                                                                                                              | Colored aluminum plate                   | Stainless steel                                   | Colored aluminum plate                   |
| Insulation                         | CFC-free rigid polyurethane foamed in place                                                                                                                               |                                          |                                                   |                                          |
| Temperature range                  | +2°C to +14°C<br>(Ambient temp. : 35°C)                                                                                                                                   | -20°C to -30°C<br>(Ambient temp. : 30°C) | +2°C to +14°C<br>(Ambient temp. : 35°C)           | -20°C to -30°C<br>(Ambient temp. : 30°C) |
| Temperature control                | Microprocessor control                                                                                                                                                    |                                          |                                                   |                                          |
| Cooling method                     | Fan-forced air circulation                                                                                                                                                | Direct cooling                           | Fan-forced air circulation                        | Direct cooling                           |
| Compressor                         | 60W                                                                                                                                                                       | 60W                                      | 160W                                              | 160W                                     |
| Refrigerant                        | HFC                                                                                                                                                                       |                                          |                                                   |                                          |
| Shelves (Max. load)                | 3 (20 kg/shelf)                                                                                                                                                           | 1 (10 kg)                                | Large: 2 (25 kg/shelf)<br>Small: 3 (15 kg/shelf)  | 1 (15 kg)                                |
| Access port                        | ø 30mm (left)                                                                                                                                                             | ø 30mm (left)                            | ø 30mm (rear)                                     | ø 30mm (rear)                            |
| Casters                            | 4 casters with 2 adjustable leveling feet                                                                                                                                 |                                          |                                                   |                                          |
| Alarm and safety                   | High/low temperature alarm, Door ajar alarm, Memory back up during power failure<br>Self diagnostics, Remote alarm contact (DC30V, 2A), Door key lock                     |                                          |                                                   |                                          |
| Options                            | 2-pen type circular recorder (MTR-G3504), Mounting kit (MPR-S7) Drawers for the bottom left compartment (MPR-41R): MPR-414F/FS only SANYO DAQ System (MTR-480 & MTR-2000) |                                          |                                                   |                                          |