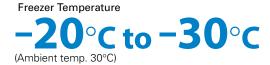

## **Specifications**

| Model No.                          | MPR-214F                                                                                                                                                                  |                                          | MPR-414F/414FS                                    |                                          |
|------------------------------------|---------------------------------------------------------------------------------------------------------------------------------------------------------------------------|------------------------------------------|---------------------------------------------------|------------------------------------------|
|                                    | Refrigerator                                                                                                                                                              | Freezer                                  | Refrigerator                                      | Freezer                                  |
| External dimensions<br>(W x D x H) | 540 x 557 x 1,790 (mm)<br>(21.2" x 21.9" x 70.5")                                                                                                                         |                                          | 800 x 600 x 1,805 (mm)<br>(31.5" x 23.6" x 71.1") |                                          |
| Effective capacity                 | 176L (6.2 cu.ft.)                                                                                                                                                         | 39L (1.4 cu.ft.)                         | 340L (12.0 cu.ft.)                                | 82L (2.9 cu.ft.)                         |
| Net weight (Approx.)               | 81kg (179lbs.)                                                                                                                                                            |                                          | 414F: 126kg (278lbs.) / 414FS: 119kg (262lbs.)    |                                          |
| Exterior                           | Painted steel                                                                                                                                                             |                                          |                                                   |                                          |
| Interior                           | Styrol resin                                                                                                                                                              | Colored aluminum plate                   | Stainless steel                                   | Colored aluminum plate                   |
| Insulation                         | CFC-free rigid polyurethane foamed in place                                                                                                                               |                                          |                                                   |                                          |
| Temperature range                  | +2°C to +14°C<br>(Ambient temp. : 35°C)                                                                                                                                   | -20°C to -30°C<br>(Ambient temp. : 30°C) | +2°C to +14°C<br>(Ambient temp. : 35°C)           | -20°C to -30°C<br>(Ambient temp. : 30°C) |
| Temperature control                | Microprocessor control                                                                                                                                                    |                                          |                                                   |                                          |
| Cooling method                     | Fan-forced air circulation                                                                                                                                                | Direct cooling                           | Fan-forced air circulation                        | Direct cooling                           |
| Compressor                         | 60W                                                                                                                                                                       | 60W                                      | 160W                                              | 160W                                     |
| Refrigerant                        | HFC                                                                                                                                                                       |                                          |                                                   |                                          |
| Shelves (Max. load)                | 3 (20 kg/shelf)                                                                                                                                                           | 1 (10 kg)                                | Large: 2 (25 kg/shelf)<br>Small: 3 (15 kg/shelf)  | 1 (15 kg)                                |
| Access port                        | ø 30mm (left)                                                                                                                                                             | ø 30mm (left)                            | ø 30mm (rear)                                     | ø 30mm (rear)                            |
| Casters                            | 4 casters with 2 adjustable leveling feet                                                                                                                                 |                                          |                                                   |                                          |
| Alarm and safety                   | High/low temperature alarm, Door ajar alarm, Memory back up during power failure<br>Self diagnostics, Remote alarm contact (DC30V, 2A), Door key lock                     |                                          |                                                   |                                          |
| Options                            | 2-pen type circular recorder (MTR-G3504), Mounting kit (MPR-S7) Drawers for the bottom left compartment (MPR-41R): MPR-414F/FS only SANYO DAQ System (MTR-480 & MTR-2000) |                                          |                                                   |                                          |