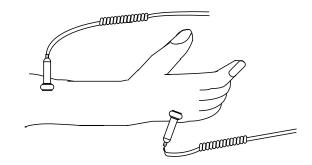

#### Name of part

X Before using the apparatus, be sure of knowing the actual function of each part, so as to obtain proper operation of the apparatus with its best efficacy.

## <u> Mainua</u>

2. Turn the knob of the output intensity clockwise, 1-2 output indicator lamps are on.

3. According to the therapy manual or the illness suitable for acupuncture treatment, select the acupuncture points, put the therapy electrodes on the corresponding acupuncture points. Then the therapy is ready. In addition, put the therapy electrodes on ASHI acupuncture points, (that is Painful points)