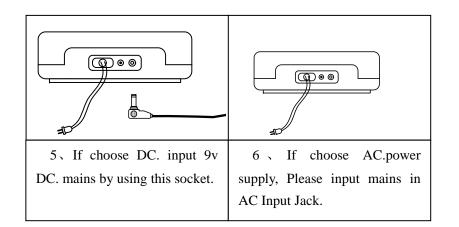

#### **Operation** of Teatment

1. Press the switch of power to"  $\blacksquare$  " position, the power indicator is on.

# P \*000000 6