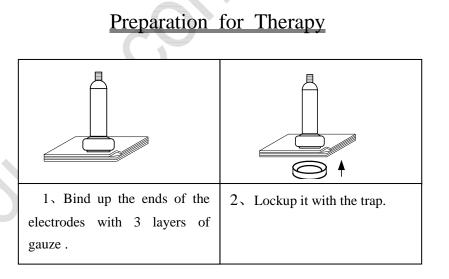

#### Name of part

X Before using the apparatus, be sure of knowing the actual function of each part, so as to obtain proper operation of the apparatus with its best efficacy.