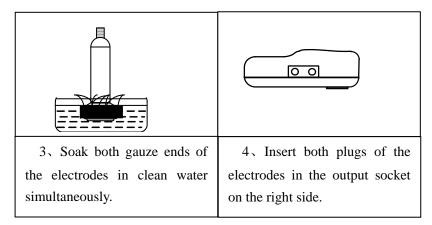

#### Name of part

X Before using the apparatus, be sure of knowing the actual function of each part, so as to obtain proper operation of the apparatus with its best efficacy.