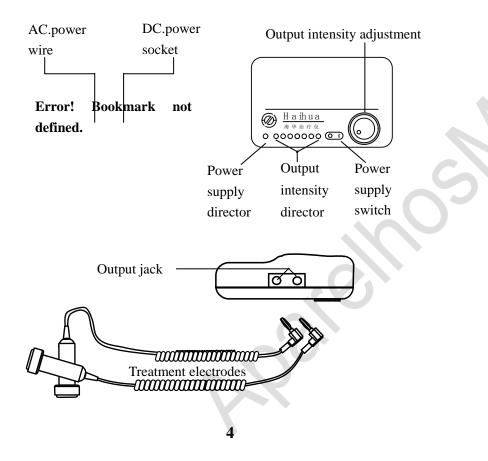

#### Name of part

X Before using the apparatus, be sure of knowing the actual function of each part, so as to obtain proper operation of the apparatus with its best efficacy.

#### **Operation** of Teatment

1. Press the switch of power to"  $\blacksquare$  " position, the power indicator is on.

# P \*000000 6

## <u> Mainua</u>

2. Turn the knob of the output intensity clockwise, 1-2 output indicator lamps are on.

3. According to the therapy manual or the illness suitable for acupuncture treatment, select the acupuncture points, put the therapy electrodes on the corresponding acupuncture points. Then the therapy is ready. In addition, put the therapy electrodes on ASHI acupuncture points, (that is Painful points)