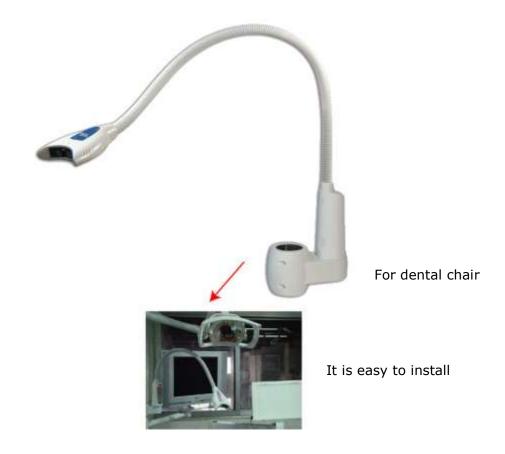

### **OPERATION**

Turn on the Teeth Whitening Accelerator:

Plug in the Teeth Whitening Accelerator.

QuickTime™ e un decompressore sono necessari per visualizzare quesfimmagine