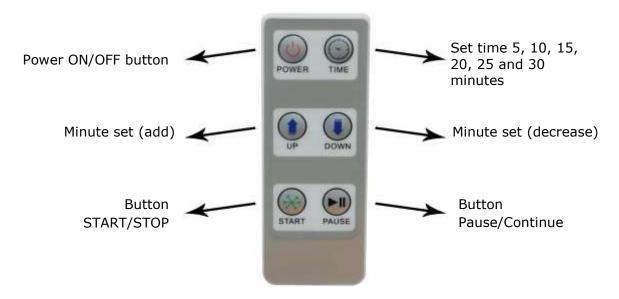

## Operating the Teeth Whitening Accelerator:

- a) Power button: press "START/STOP" button could on/off power.
- b) Pause button: press "PAUSE" button during use, will stop time count and light output. The left whitening time will flash on figure indicator.
- c) Set button: Use "UP"/"DOWN" button to set whitening time in pause: 1 minute add/decrease, set range 5-30 minutes

## **OPERATIONAL COMMANDS**

Remark: Remote control effective distance within 5 meters, receive angle about  $45^{\circ}$  degrees.

## **SOUND WARNING**

- a) It will beep by click
- b) It will tip one time until last minute
- c) It will beep 3 seconds after finished