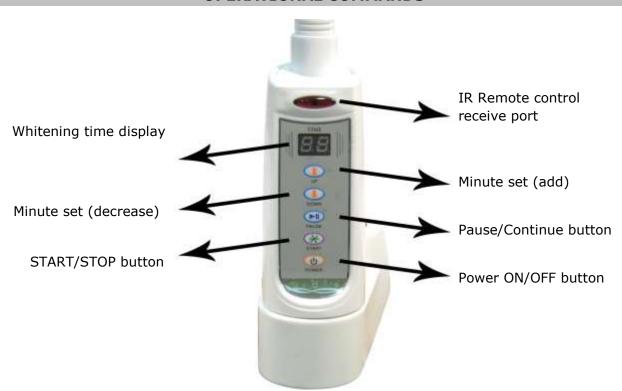

## Operating the Teeth Whitening Accelerator:

- a) Power button: press "START/STOP" button could on/off power.
- b) Pause button: press "PAUSE" button during use, will stop time count and light output. The left whitening time will flash on figure indicator.
- c) Set button: Use "UP"/"DOWN" button to set whitening time in pause: 1 minute add/decrease, set range 5-30 minutes

## **OPERATIONAL COMMANDS**

Remark: Remote control effective distance within 5 meters, receive angle about  $45^{\circ}$  degrees.

## **SOUND WARNING**

- a) It will beep by click
- b) It will tip one time until last minute
- c) It will beep 3 seconds after finished