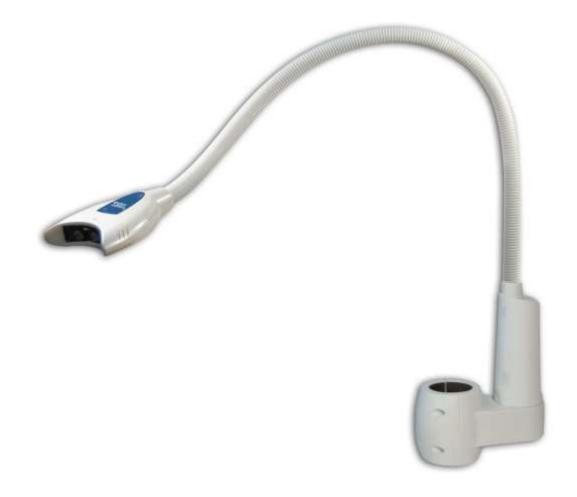

# Lamp for professional bleaching

 $\epsilon$ 

EEC 93/42: CLASS I

| SN |   |  |  |
|----|---|--|--|
|    | • |  |  |

#### **PRODUCT FEATURES**

- High efficiency goose pipe design, adjust angle at random, convenient for use.
- Combined by three high efficiency special porcelain blue LED lights.
- Pre-determined timer could adjust whitening tme controlled by micro-processor.
- Digital indicator with audio feedback.
- Smart auto select power: 100 to 240 Volts AC. 50/60 hz for global use.
- High Speed Multi Arch Teeth Whitening System.
- Small base size design, suitable use in any desk.
- High uniformity of light output.
- High sensitive infrared remote control setting fuction
- Enclosed disposable sheath, prevent cross-infection, clean and convenient, let patient feel relieve.