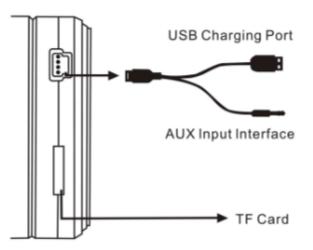

▲Jack Instruction

### ▲ Specifications

Insert the TF card to play music. Built-in TF smart decoder, you can listen to MP3 music stored in TF card.

JAUX Input plug

While work with AUX, it is easily to listen to sound from PC, iPod/iPhone, MP3/MP4.