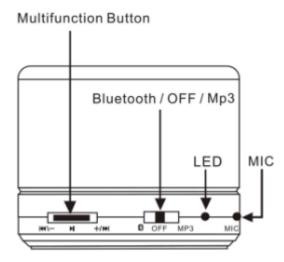

# **ILIKE BSP-2180**

**User Manual** 

▲English Manual

u

" " in TF/Bluetooth mode when short press this button: next song; long press: Volume up. Doesn't work in AUX mode.

" In TF/Bluetooth mode when short press this button: previous song; Long press: Volume down. Doesn't work in AUX mode.

In TF mode, short press this button: Play/Pause; In Bluetooth mode, short press this button: Play/Pause/Answer/End/Cancel dial/Pair. In Bluetooth mode, double click: Last number redial; long press for 2 seconds: reject calls. In TF/AUX mode, press it will be TF card and AUX exchange.

- ▲Bluetooth pairing
- Make sure the Bluetooth Speaker is in the off state
- Press ON/OFF key to Bluetooth mode, blue LED will flash 6 times. And short press Play/Pause key, blue and red LED flash alternately.
- Follow the operating instruction of your mobile phone for Bluetooth and allow your mobile to searching Bluetooth headset state. Typically, this is done by going to "set up", "connect" or "Bluetooth" menu and then selecting the option to search Bluetooth devices.
- The mobile can see S10 Bluetooth Speaker and ask if you wish to connect your mobile with this speaker. Press "YES" or "Confirm" to confirm this action.
- Enter password or PIN 0000, and press "Yes" or "Confirm".(Important notice: If the connection is successful, blue LED will flash. If the pairing is unsuccessful, the LED blue and red will still flash alternately. You need to pair again.)

▲ Flashing Instruction.

Green LED flash: In TF card MP3 mode Green LED on: TF card MP3 in pause or AUX mode Blue LED flash: In Bluetooth mode Red and blue LED flash alternately: Bluetooth pairing Red LED ON: Charge Red LED OFF: Full power Red LED Flash: Low Power