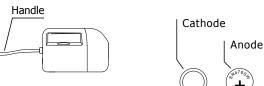

## Spy Loud Earpiece

Spy loud earpiece produces loud voice compared with other models. It has compact size and full skin color.

1). Open the plasitc earpiece box and press the sponge, you will find the

Open the battery hook and make sure cathode face to handle and anode opposite

## Step 2> Wear Earpiece

Maintainance:

1) Clean ear canal by cotton swab.

Step 1> Load battery into the earbud

battery. Cut the sponge and take it out.

to handle. Then close the battery case.

After loaded battery, earpiece starts work. Do not load battery in wrong direction.