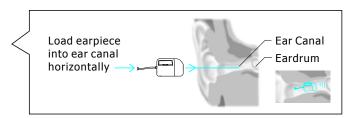

- 2) Load earpiece into ear canal horizontally for maximize signal reception. Handle is better in down position for easy take out.
- 3) Put earpiece into canal deeply until its invisible. Please take out earpiece and unload battery if stop use it.