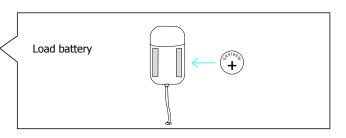

## Step 2> Wear Earpiece

Maintainance:

1) Clean ear canal by cotton swab.

Step 1> Load battery into the earbud

battery. Cut the sponge and take it out.

to handle. Then close the battery case.

After loaded battery, earpiece starts work. Do not load battery in wrong direction.