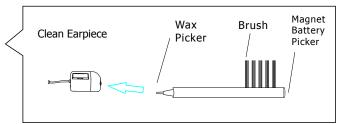

Wireless earbud is high-tech electrical device. Please operate and maintain carefully. \*Note: Please check wax filter in front end termly. If wax is full, please use cleaner to pickup the wax. The cleaner is not included. You should buy it separately.