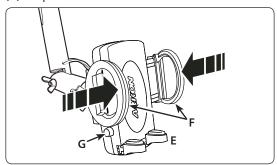

#### Universal Cradle Attachment and Device Insertion

Step 1. Attach the universal cradle to the mount by inserting the dual T-Tabs on the pedestal head (C) into the dual T-slots on the back of the cradle (D).

Step 2. Place the phone or device into the cradle with the device sitting on the support legs (E). Clamp the grip arms (F) inward to firmly grasp the device. Press the Release button (G) to open the arms.