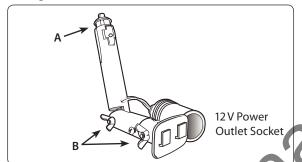

#### 12 V / Lighter Socket Mounting

Step 1. Insert the DC Power plug (A) completely into the vehicle's 12V/lighter socket.

Step 2. Adjust the angle of the pedestal arm by tightening the wing nuts (B) to the desired placement angle.