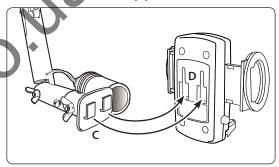

#### Universal Cradle Attachment and Device Insertion

Step 1. Attach the universal cradle to the mount by inserting the dual T-Tabs on the pedestal head (C) into the dual T-slots on the back of the cradle (D).

Step 2. Place the phone or device into the cradle with the device sitting on the support legs (E). Clamp the grip arms (F) inward to firmly grasp the device. Press the Release button (G) to open the arms.