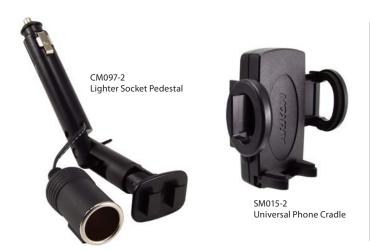

#### Package Contents:

- (1) CM097-2 12V/Lighter socket mount with additional power outlet
- (1) SM015-2 Universal phone cradle

No tools required for installation.

Do not place mount in or near an air bag deployment zone or where it will obstruct view of the road.