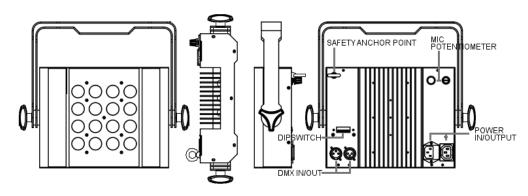

------------------------------------------------|-------|--------------------|--|--|--|--|--|
| DMX          | 1-9 TO SET ADDRESS                                                               | AUDIO | #9+#10 SET TO "ON" |  |  |  |  |  |
| AUTO(MATIC)  | #10 SET TO "ON" <b>MANUAL</b> #8+#9+#10 SET TO "ON"                              |       |                    |  |  |  |  |  |
| MASTER/SLAVE | When running in AUTO/AUDIO/MANUAL simply link subsequent units with DMX cable(s) |       |                    |  |  |  |  |  |

#### DMX DIPSWITCH VALUES #1=1 #2=2 #3=4 #4=8 #5=16 #6=32 #7=64 #8=128 #9=256

NEO-NEON ENTERTAINMENT DIVISION

www.neo-entertainment.com Neo-Neon LED Lighting International LTD. Gong He Town, He Shan City Guangdong, P.R.C. 529728

# NED-SLIM TRI

## **DETAILED DIAGRAM**



#### NEO-NEON ENTERTAINMENT DIVISION

www.neo-entertainment.com Neo-Neon LED Lighting International LTD. Gong He Town, He Shan City Guangdong, P.R.C. 529728

# **NED-SLIM TRI**

#### DMX CHANNEL MAPPING-SHORT MODE

| DMX CHANNEL | LABEL | FUNCTION      | HEX VALUE |
|-------------|-------|---------------|-----------|
| 1           | RED   | Linear colour | 000-255   |
| 2           | GREEN | Linear colour | 000-255   |
| 3           | BLUE  | Linear colour | 000-255   |

#### DMX CHANNEL MAPPING-FULL MODE

| DMX CHANNEL | LABEL        | FUNCTION         | HEX VALUE |
|-------------|--------------|------------------|-----------|
| 1           | Intensity    | Linear intensity | 000-255   |
|             |              | Blackout         | 000-009   |
|             |              | Linear