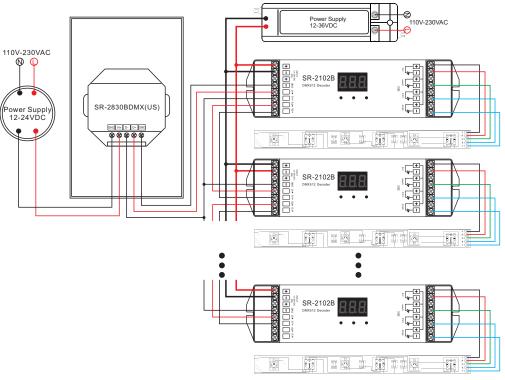

# **Wall Mounted DMX512 Master** SR-2830BDMX(US)



#### **Feature**

- Backlight
- Glass interface(White & Black)
- Touch sensitive
- Adjust brightness & color temperature









## **Parameter**

| Part No.        | Iuput Voltage | Output        | Size        | Remarks      |
|-----------------|---------------|---------------|-------------|--------------|
| SR-2830BDMX(US) | 12-24VDC      | DMX512 Signal | 120x75x29.1 | Touch Sensor |

## **Product Size**





# Installation



# Wiring diagram



# **Description of buttons**



#### Operation

1. Switch

Touch on/off button, all zones on/off, Blue when playing. Yellow when off.

Once turn on, the default setting is under brightness control mode

Touch zone button Z1/Z2/Z3/Z4 separately over 2 seconds, which will turn ON/OFF separately.

The backlight blue is ON for the zone, yellow is OFF for the zone.

2. Save and recall

Save: Touch color slider to get a color→

Hold any button of S1 or S2 over 2 seconds under 4 zones work together

The light flick means successfully saved.

Recall: Short touch button S1 or S2 →Recall the color saved.

### Safety & Warnings

- 1) The product shall be installed and serviced by a qualified person.
- 2) IP20.Please avoid the sun and rain. When installed outdoors, please ensure it is mounted in a w