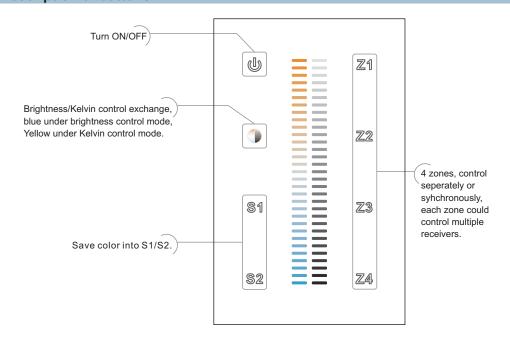

# **Description of buttons**

#### Operation

1. Switch

Touch on/off button, all zones on/off, Blue when playing. Yellow when off.

Once turn on, the default setting is under brightness control mode

Touch zone button Z1/Z2/Z3/Z4 separately over 2 seconds, which will turn ON/OFF separately.

The backlight blue is ON for the zone, yellow is OFF for the zone.

2. Save and recall

Save: Touch color slider to get a color→

Hold any button of S1 or S2 over 2 seconds under 4 zones work together

The light flick means successfully saved.

Recall: Short touch button S1 or S2 →Recall the color saved.