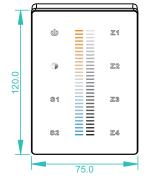

## **Parameter**

| Part No.        | Iuput Voltage | Output        | Size        | Remarks      |
|-----------------|---------------|---------------|-------------|--------------|
| SR-2830BDMX(US) | 12-24VDC      | DMX512 Signal | 120x75x29.1 | Touch Sensor |

## **Product Size**