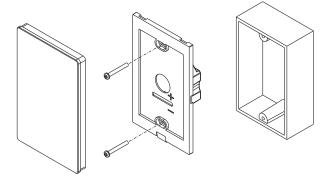

# **Wall Mounted DMX512 Master** SR-2830BDMX(US)



#### **Feature**

- Backlight
- Glass interface(White & Black)
- Touch sensitive
- Adjust brightness & color temperature









## **Parameter**

| Part No.        | Iuput Voltage | Output        | Size        | Remarks      |
|-----------------|---------------|---------------|-------------|--------------|
| SR-2830BDMX(US) | 12-24VDC      | DMX512 Signal | 120x75x29.1 | Touch Sensor |

## **Product Size**





# Installation



# Wiring diagram



# **Description of buttons**



#### Operation

1. Switch

Touch on/off button, all zones on/off, Blue when playing. Yellow when off.

Once turn on, the default setting is under brightness control mode

Touch zone button Z1/Z2/Z3/Z4 separately over 2 seconds, which will turn ON/OFF separately.

The backlight blue is ON for the zone, yellow is OFF for the zone.

2. Save and recall

Save: Touch color slider to get a color→

Hold any button of S1 or S2 over 2 seconds under 4 zones work together

The light flick means successfully saved.

Recall: Short touch button S1 or S2 →Recall the color saved.

### Safety & Warnings

- 1) The product shall be installed and serviced by a qualified person.
- 2) IP20.Please avoid the sun and rain. When installed outdoors, please ensure