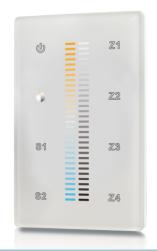

# **Description of buttons**

#### Operation

1. Switch

Touch on/off button, all zones on/off, Blue when playing. Yellow when off.

Once turn on, the default setting is under brightness control mode

Touch zone button Z1/Z2/Z3/Z4 separately over 2 seconds, which will turn ON/OFF separately.

The backlight blue is ON for the zone, yellow is OFF for the zone.

2. Save and recall

Save: Touch color slider to get a color→

Hold any button of S1 or S2 over 2 seconds under 4 zones work together

The light flick means successfully saved.

Recall: Short touch button S1 or S2 →Recall the color saved.