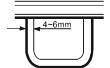

### **SETTING UP**

• The appliance can be placed with its rear panel directly against the wall. For a good air circulation, the vent grille at the back of the worktop must not be blocked, It should be placed on flat and firm ground lest it gives off higher noise than usual.