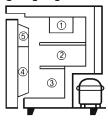

### FIGURATION OF THE REFRIGERATOR

- 1. Low bottle support
- 3. Vegetable box
- 5. Drip tray
- 7. Thermostat

- 2. High bottle support
- 4. Shelf
- 6. Evaporator
- 8. Light Switch

The manufacturer reserves the right to improve the product from time to time without further notice.

### STORING FOOD

- The temperatures in different positions inside the refrigerator are different due to different refrigeration distribution. Thus when store food, select proper position to meet your needs.
- The coldest position is ①, Temperature from low to high in order as ②③④⑤.