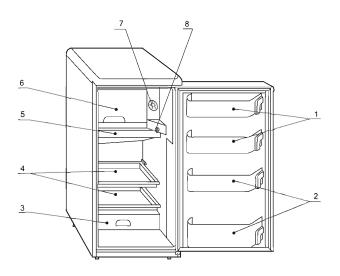

### FIGURATION OF THE REFRIGERATOR

- 1. Low bottle support
- 3. Vegetable box
- 5. Drip tray
- 7. Thermostat

- 2. High bottle support
- 4. Shelf
- 6. Evaporator
- 8. Light Switch

The manufacturer reserves the right to improve the product from time to time without further notice.