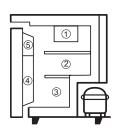

### STORING FOOD

- The temperatures in different positions inside the refrigerator are different due to different refrigeration distribution. Thus when store food, select proper position to meet your needs.
- The coldest position is ①, Temperature from low to high in order as ②③④⑤.