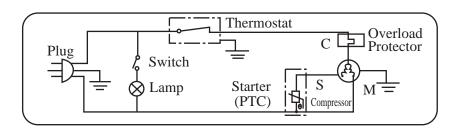

The appliance is not standing securely on the ground.                                                                                                                                                                               |

If none of these circumstances applies and you are not able to repair the fault, please Contact the service point.

### LAMP AND LAMP REPLACEMENT

Lamp: HR-180T1 127V,15W. HR-180T2 220V, 15W Lamp holder: E14 (lamps exceeding 15W must not be used)

When replacing the lamp:

- \* Unplug to disconnect the power and remove the water tray.
- \* Press the positioning pin of the lamp with left hand, and release the shade from the lamp holder by sliding it to the right side. Turn the lamp anticlockwise for removing.
- \* Replace the water tray.



## ELECTRICAL DIAGRAM





# ةضفخنمل ةيجاجزل قدعاق

HR-180T1 عاونأل ا ماقدأ HR-180T2

> تاجالشان ليغشتان ليالد ليغشتان ليالد

تاجال شل انم قدي دج عاون أقي جاتن الى الجت روطي هم تان ايب و تاجتن مل و تام المصتل قوق حب تحال و ،
اراب خ مكرب خن الن أفس أل اب، قي جولون كتل ا

# ت اجال ثال اططخم



- قعفت رمل أي جاجز ل أقدعاق 2. قضف خنمل أي جاجز ل قدعاق 1.
- ء ايشأل افوفر 4 تاورض خل او مكاوفا ا قودنص 3.
  - ريخبتلا قنفج 6.

رطق ل ان حص عدارح مظنم 7

ءاوضألا حيتافم 8

تاقوا ةيأب تاجتنماب ديدجتلا قحب ةيجاتنالا راجت ظفتحتف . ارابخ ا مكربخن الن أ فس الاب ، اظافت حا

# ةظح الملا

- رتق آل آلب و لم معتسست نأحا و لم عتسست نأحا و لم علم الله و الله و الله و الله عسل الدادة الله الله عسل الدادة الله و ال



مَثَّ الشَّعِ يَى البر الله الذخ أمِب سَاج سَن مِل الصوو الله المَّال المَّال المَّال الله المَّال المَّال المُ

ضماوح و ،