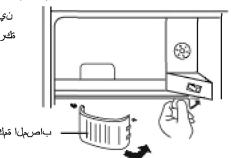

### LAMP AND LAMP REPLACEMENT

Lamp: HR-180T1 127V,15W. HR-180T2 220V, 15W Lamp holder: E14 (lamps exceeding 15W must not be used)

When replacing the lamp:

- \* Unplug to disconnect the power and remove the water tray.
- \* Press the positioning pin of the lamp with left hand, and release the shade from the lamp holder by sliding it to the right side. Turn the lamp anticlockwise for removing.
- \* Replace the water tray.

# اهليدبت و حيباصملا

- رطقل انحص جرحت مث ، يئ ابر مكل ذخ أمب على ا
- يراسيل اديل اب عقومل ايدي حت رامس مب طغض ا من نيم يل ا باصمل المكتب كرحت مث ، المكترح دض ب المب كفعتف . المجرخت ى ت حاسل المبترق ع
- عقومها على الطقها نحص تنداعا ... قداعا علىصال