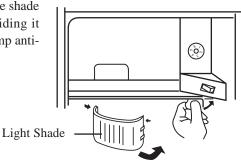

### LAMP AND LAMP REPLACEMENT

Lamp: HR-180T1 127V,15W. HR-180T2 220V, 15W Lamp holder: E14 (lamps exceeding 15W must not be used)

When replacing the lamp:

- \* Unplug to disconnect the power and remove the water tray.
- \* Press the positioning pin of the lamp with left hand, and release the shade from the lamp holder by sliding it to the right side. Turn the lamp anticlockwise for removing.
- \* Replace the water tray.