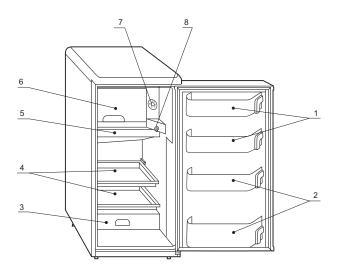

### FIGURATION OF THE REFRIGERATOR

- 1. Low bottle support
- 3. Vegetable box
- 5. Drip tray
- 7. Thermostat

- 2. High bottle support
- 4. Shelf
- 6. Evaporator
- 8. Light Switch

The manufacturer reserves the right to improve the product from time to time without further notice.

### **THERMOSTAT**

● The knob graduation 0, 1, 2, 3, 4, 5, 6, 7, does not stand for concrete temperature. The smaller the numbers, the higher the temperature in the compartment and vice versa. Usually, it's better to put the thermostat in Pos. "1", Pos. "4". Pos. "0" shows the power is cut off.

### STORING FOOD

- The temperatures in different positions inside the refrigerator are different due to different refrigeration distribution. Thus when store food, select proper position to meet your needs.
- The coldest position is ①, Temperature from low to high in order as ②③④⑤.

#### **ICE-MAKING**

- When making ice, add water to the ice tray until 4/5 full with the grid in it and place it on the bottom of the ice chamber. Twist the tray or place it briefly in warm water to remove the ice cubes.
- NOTE
   Do not use a knife and the like when removing the ice tray.

### LAMP AND LAMP REPLACEMENT

Lamp: HR-180T1 127V,15W. HR-180T2 220V, 15W Lamp holder: E14 (lamps exceeding 15W must not be used)

When replacing the lamp:

- \* Unplug to disconnect the power and remove the water tray.
- \* Press the positioning pin of the lamp with left hand, and release the shade from the lamp holder by sliding it to the right side. Turn the lamp anticlockwise for removing.
- \* Replace the water tray.