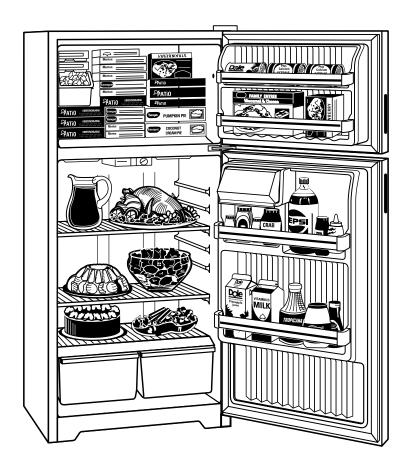

#### **Features and Benefits**

- 16.4 cu. ft. Capacity (Fresh Food 12.58 cu. ft. / Freezer 3.86 cu. ft.)
- 2 Classic White Fruit/Vegetable Crispers
- 2 Full-Width (Adjustable) Wire Everwhite Fresh Food Cabinet Shelves
- 2 Fixed Fresh Food Door Shelves with Tall Bottle Storage
- Dairy Compartment
- 2 Freezer Door Shelves
- Equipped for Optional Automatic Icemaker
- Ice Tray Shelf with 2 Ice 'N Easy Trays
- Color-Matched Recessed Door Handles
- Model TBX16SYBWW-White on White
- Model TBX16SYBAA—Almond on Almond