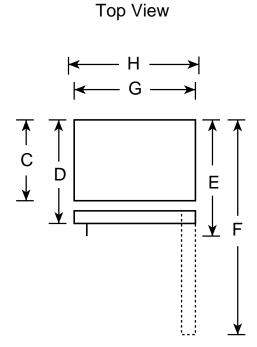

# TBX16SYBWW—"S" Series Top-Mount No-Frost Refrigerator

**Dimensions (in inches)** 

Front View

| Overall<br>Dimensions | Height with hinge (in.) <b>A</b>            | 67-1/4 |
|-----------------------|---------------------------------------------|--------|
|                       | Height without hinge (in.) <b>B</b>         | 66-3/4 |
|                       | Depth without Doors (in.) C                 | 26-1/2 |
|                       | Depth with Doors (in.) <b>D</b>             | 29-1/8 |
|                       | Depth plus Handle with Doors Closed (in.) E | 29-1/8 |
|                       | Depth with Doors open 90° (in.) <b>F</b>    | 54-3/4 |
|                       | Width with Doors Closed (in.) <b>G</b>      | 28     |
|                       | Width with Doors open 90° (in.) H           | 29-3/4 |
| Air<br>Clearances     | Each side (in.)                             | 3/4    |
|                       | Top (in.)                                   | 1      |
|                       | Back (in.)                                  | 1      |