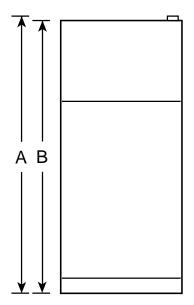

# TBX16SYBWW—"S" Series Top-Mount No-Frost Refrigerator

**Dimensions (in inches)** 

Front View

| Overall<br>Dimensions | Height with hinge (in.) <b>A</b>            | 67-1/4 |
|-----------------------|---------------------------------------------|--------|
|                       | Height without hinge (in.) <b>B</b>         | 66-3/4 |
|                       | Depth without Doors (in.) C                 | 26-1/2 |
|                       | Depth with Doors (in.) <b>D</b>             | 29-1/8 |
|                       | Depth plus Handle with Doors Closed (in.) E | 29-1/8 |
|                       | Depth with Doors open 90° (in.) <b>F</b>    | 54-3/4 |
|                       | Width with Doors Closed (in.) <b>G</b>      | 28     |
|                       | Width with Doors open 90° (in.) H           | 29-3/4 |
| Air<br>Clearances     | Each side (in.)                             | 3/4    |
|                       | Top (in.)                                   | 1      |
|                       | Back (in.)                                  | 1      |