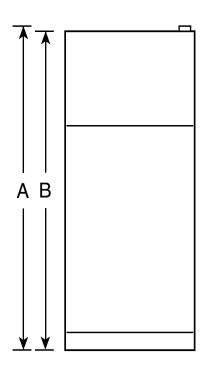

#### Dimensions and Installation Information (in inches)

| Overall<br>Dimensions | Height to top of hinge (in.) <b>A</b>                    | 66-3/4 |
|-----------------------|----------------------------------------------------------|--------|
|                       | Height to top of case (in.) <b>B</b>                     | 66     |
|                       | Case depth without door (in.) <b>C</b> <sup>†</sup>      | 27     |
|                       | Case depth less door handle (in.) <b>D</b> <sup>†</sup>  | 30-1/2 |
|                       | Case depth with door handle (in.) <b>E</b> <sup>†</sup>  | 30-1/4 |
|                       | Depth with fresh food door open 90° (in.) F <sup>†</sup> | 60-3/4 |
|                       | Width (in.) <b>G</b>                                     | 32-3/4 |
|                       | Width with door open 90° inc. door handle (in.) <b>H</b> | 36-1/2 |
| Air<br>Clearances     | Each side (in.)                                          | 1/8    |
|                       | Top (in.)                                                | 1/2    |
|                       | Back (in.)                                               | 1/2    |

<sup>\*</sup>Height to mid-freezer (in.): 55

Note: All Top-Freezer No-Frost Right-Hand Refrigerator Doors: As you face the front of the refrigerator, the handle is on your left and the hinges are on your right.