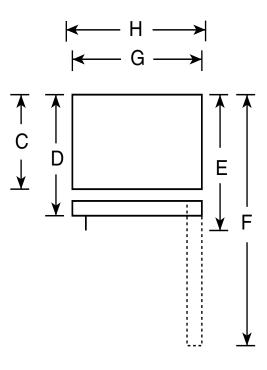

#### Dimensions and Installation Information (in inches)

| Overall<br>Dimensions | Height to top of hinge (in.) <b>A</b>                    | 66-3/4 |
|-----------------------|----------------------------------------------------------|--------|
|                       | Height to top of case (in.) <b>B</b>                     | 66     |
|                       | Case depth without door (in.) <b>C</b> <sup>†</sup>      | 27     |
|                       | Case depth less door handle (in.) <b>D</b> <sup>†</sup>  | 30-1/2 |
|                       | Case depth with door handle (in.) <b>E</b> <sup>†</sup>  | 30-1/4 |
|                       | Depth with fresh food door open 90° (in.) F <sup>†</sup> | 60-3/4 |
|                       | Width (in.) <b>G</b>                                     | 32-3/4 |
|                       | Width with door open 90° inc. door handle (in.) <b>H</b> | 36-1/2 |
| Air<br>Clearances     | Each side (in.)                                          | 1/8    |
|                       | Top (in.)                                                | 1/2    |
|                       | Back (in.)                                               | 1/2    |