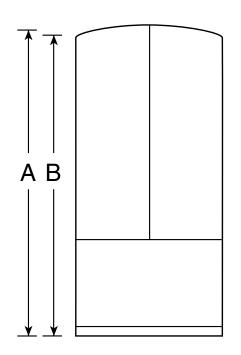

### Dimensions and Installation Information (in inches)

| Overall<br>Dimensions | Height to top of hinge (in.) A                           | 68-1/2 |
|-----------------------|----------------------------------------------------------|--------|
|                       | Height to top of case (in.) <b>B</b>                     | 67-3/4 |
|                       | Case depth without door (in.) <b>C</b>                   | 28-3/4 |
|                       | Case depth less door handle (in.) <b>D</b>               | 33     |
|                       | Case depth with door handle (in.) <b>E</b>               | 35-1/2 |
|                       | Depth with fresh food door open 90° (in.) F              | 46-5/8 |
|                       | Width (in.) <b>G</b>                                     | 32-3/4 |
|                       | Width with door open 90° inc. door handle (in.) <b>H</b> | 40-3/8 |
| Air<br>Clearances     | Each side (in.)                                          | 1/8    |
|                       | Top (in.)                                                | 1      |
|                       | Back (in.)                                               | 3/4    |