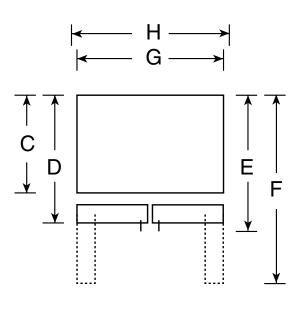

### Dimensions and Installation Information (in inches)

| Overall<br>Dimensions | Height to top of hinge (in.) A                           | 68-1/2 |
|-----------------------|----------------------------------------------------------|--------|
|                       | Height to top of case (in.) <b>B</b>                     | 67-3/4 |
|                       | Case depth without door (in.) <b>C</b>                   | 28-3/4 |
|                       | Case depth less door handle (in.) <b>D</b>               | 33     |
|                       | Case depth with door handle (in.) <b>E</b>               | 35-1/2 |
|                       | Depth with fresh food door open 90° (in.) F              | 46-5/8 |
|                       | Width (in.) <b>G</b>                                     | 32-3/4 |
|                       | Width with door open 90° inc. door handle (in.) <b>H</b> | 40-3/8 |
| Air<br>Clearances     | Each side (in.)                                          | 1/8    |
|                       | Top (in.)                                                | 1      |
|                       | Back (in.)                                               | 3/4    |