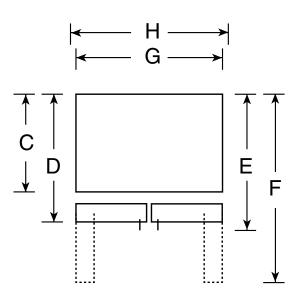

#### Dimensions and Installation Information (in inches)

| Overall<br>Dimensions | Height to top of hinge (in.) <b>A</b>                    | 68-1/2 |
|-----------------------|----------------------------------------------------------|--------|
|                       | Height to top of case (in.) <b>B</b>                     | 67-3/4 |
|                       | Case depth without door (in.) <b>C</b>                   | 28-3/4 |
|                       | Case depth less door handle (in.) <b>D</b>               | 33     |
|                       | Case depth with door handle (in.) <b>E</b>               | 35-1/2 |
|                       | Depth with fresh food door open 90° (in.) F              | 46-5/8 |
|                       | Width (in.) <b>G</b>                                     | 32-3/4 |
|                       | Width with door open 90° inc. door handle (in.) <b>H</b> | 40-3/8 |
| Air<br>Clearances     | Each side (in.)                                          | 1/8    |
|                       | Top (in.)                                                | 1      |
|                       | Back (in.)                                               | 3/4    |