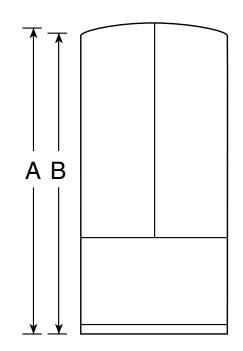

#### Dimensions and Installation Information (in inches)

| Overall<br>Dimensions | Height to top of hinge (in.) <b>A</b>                    | 68-1/2 |
|-----------------------|----------------------------------------------------------|--------|
|                       | Height to top of case (in.) <b>B</b>                     | 67-3/4 |
|                       | Case depth without door (in.) <b>C</b>                   | 28-3/4 |
|                       | Case depth less door handle (in.) <b>D</b>               | 33     |
|                       | Case depth with door handle (in.) <b>E</b>               | 35-1/2 |
|                       | Depth with fresh food door open 90° (in.) F              | 46-5/8 |
|                       | Width (in.) <b>G</b>                                     | 32-3/4 |
|                       | Width with door open 90° inc. door handle (in.) <b>H</b> | 40-3/8 |
| Air<br>Clearances     | Each side (in.)                                          | 1/8    |
|                       | Top (in.)                                                | 1      |
|                       | Back (in.)                                               | 3/4    |