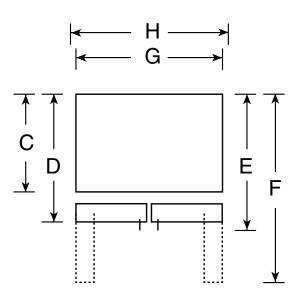

### Dimensions and Installation Information (in inches)

| Overall<br>Dimensions | Height to top of hinge (in.) A                           | 68-1/2 |
|-----------------------|----------------------------------------------------------|--------|
|                       | Height to top of case (in.) <b>B</b>                     | 67-3/4 |
|                       | Case depth without door (in.) <b>C</b>                   | 28-3/4 |
|                       | Case depth less door handle (in.) <b>D</b>               | 33     |
|                       | Case depth with door handle (in.) <b>E</b>               | 35-1/2 |
|                       | Depth with fresh food door open 90° (in.) F              | 46-5/8 |
|                       | Width (in.) <b>G</b>                                     | 32-3/4 |
|                       | Width with door open 90° inc. door handle (in.) <b>H</b> | 40-3/8 |
| Air<br>Clearances     | Each side (in.)                                          | 1/8    |
|                       | Top (in.)                                                | 1      |
|                       | Back (in.)                                               | 3/4    |