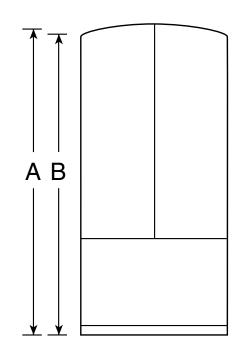

### Dimensions and Installation Information (in inches)

| Overall<br>Dimensions | Height to top of hinge (in.) A                           | 68-1/2 |
|-----------------------|----------------------------------------------------------|--------|
|                       | Height to top of case (in.) <b>B</b>                     | 67-3/4 |
|                       | Case depth without door (in.) <b>C</b>                   | 28-3/4 |
|                       | Case depth less door handle (in.) <b>D</b>               | 33     |
|                       | Case depth with door handle (in.) <b>E</b>               | 35-1/2 |
|                       | Depth with fresh food door open 90° (in.) F              | 46-5/8 |
|                       | Width (in.) <b>G</b>                                     | 32-3/4 |
|                       | Width with door open 90° inc. door handle (in.) <b>H</b> | 40-3/8 |
| Air<br>Clearances     | Each side (in.)                                          | 1/8    |
|                       | Top (in.)                                                | 1      |
|                       | Back (in.)                                               | 3/4    |