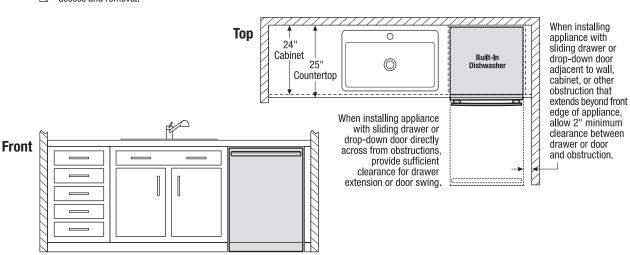

#### FRIGIDAIRE.

Use these dimensions and clearance instructions for planning purposes only. For detailed installation instructions, refer to installation guide, packed with product, or on the web at frigidaire.com.