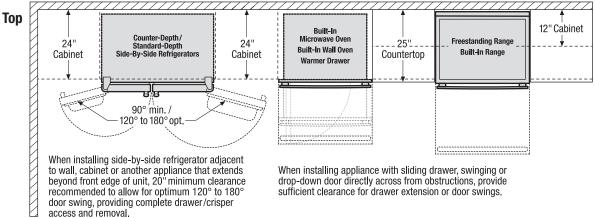

#### FRIGIDAIRE.

Use these dimensions and clearance instructions for planning purposes only. For detailed installation instructions, refer to installation guide, packed with product, or on the web at frigidaire.com.