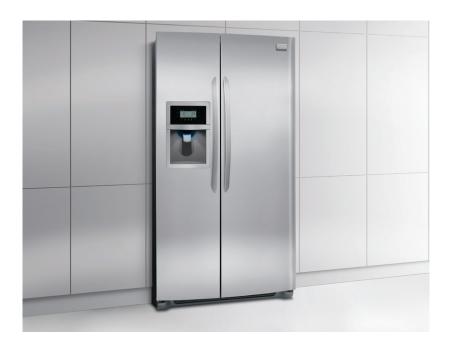

### **FRIGIDAIRE**

GALLERY<sub>®</sub>



## Side-by-Side Refrigerator

FGHC2345L F



#### Signature Features



Most Usable Shelf Space<sup>1</sup> Our adjustable shelves have room to store more.



Real Stainless Steel
Real stainless steel with a protective
coating that reduces fingerprints and
smudges so it's easy to clean.



SpaceWise®
Organization System
Our SpaceWise® organization system
makes it easy to keep food organized
and easy to find when you need it.



PureSource 3® Ice & Water Filtration
Offers cleaner, better-tasting water and ice at your fingertips.

#### 23 Cu. Ft. Counter-Depth

#### **Product Dimensions**

Height (Including Hinges & Rollers)

Width (Doors) 36"

Depth (Including Door) 28-1/4"

#### More Easy-To-Use Features

#### PureAir Ultra® Filters

Keeps the air cleaner and fresher.

#### SpillSafe® Shelves

Designed to keep spills contained, mak