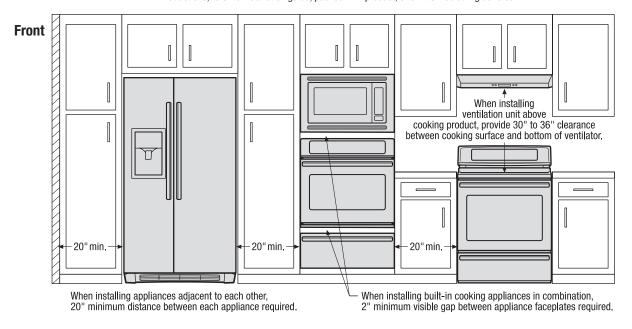

#### FRIGIDAIRE.

Use these dimensions and clearance instructions for planning purposes only. For detailed installation instructions, refer to installation guide, packed with product, or on the web at frigidaire.com.