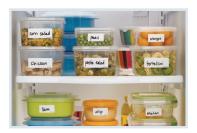

SpaceWise®
Organization System
Our SpaceWise® organization system
makes it easy to keep food organized
and easy to find when you need it.

PureSource 3® Ice & Water Filtration
Offers cleaner, better-tasting water and ice at your fingertips.