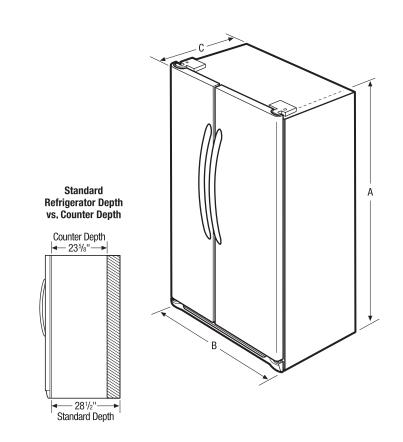

#### **Product Dimensions**

Height (Including Hinges & Rollers)

Width (Doors) 36"

Depth (Including Door) 28-1/4"

| Product Dimensions                  |             |
|-------------------------------------|-------------|
| A - Height (Incl. Hinges & Rollers) | 69-3/8"     |
| B-Cabinet Width/Door Width          | 35-5/8"/36" |
| C-Depth (Incl. Door)                | 28-1/4"     |
| Depth with Door Open 90°            | 45"         |