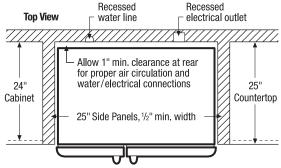

#### FRIGIDAIRE.

Use these dimensions and clearance instructions for planning purposes only. For detailed installation instructions, refer to installation guide, packed with product, or on the web at frigidaire.com.