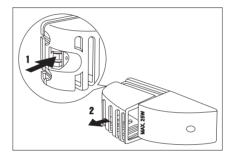

#### How to change the bulb

Should the light fail to work you can change it as below: Break the circuit of the appliance. Press the rear hook (1) and at the same time slide the cover

in the direction indicated by the arrow (2). So the bulb can be replaced. (Bulb type: T 25 230-240 V, 25 W, E 14

thread) After changing the bulb replace the cover, snap it in place and apply voltage to the appliance.