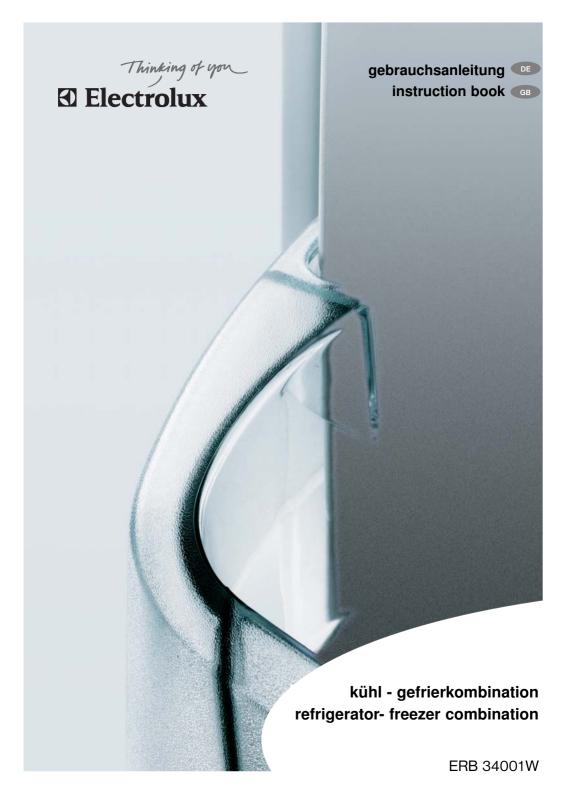

#### How to change the bulb

Should the light fail to work you can change it as below: Break the circuit of the appliance. Press the rear hook (1) and at the same time slide the cover

in the direction indicated by the arrow (2). So the bulb can be replaced. (Bulb type: T 25 230-240 V, 25 W, E 14

thread) After changing the bulb replace the cover, snap it in place and apply voltage to the appliance.