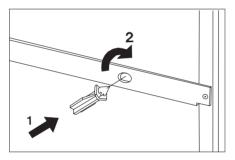

Mount the spacers supplied in the plastic bag of the accessories. Hold the spacer as shown on the Fig., knock it home, then turn it by 90 (Into the oval holes of back side of the appliance.)

Slacken the screws and insert the spacer under the screw head, the re-tighten the screws.