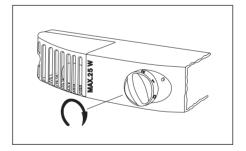

## Storing in the refrigerator

When placing the different kinds of food take into consideration the sketch below in figure:

- 1. Confectionery, ready-cooked foods. foods in dishes, fresh meat, cold cuts, drinks
- 2. Milk, dairy products, foods in dishes
- 3. Fruits, vegetables, salads
- 4. Cheese, butter
- 5. Eggs
- 6. Yoghurt, sour cream
- 7. Small bottles, soft drinks
- 8. Big bottles, drinks