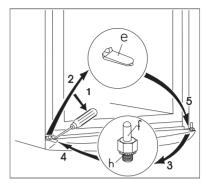

Fig.2

- Unscrew the 2 screws (c), remove the door mount at the top right-hand side (d), and unscrew the screw on the other side (c), remove the panel (b) and place in an empty plastic bag.
- · Lift the fridge door up slightly and remove.
- Unscrew the screw (m), remove the door stopper (h) and attach reversed on the other side (Fig. 2).

Fig.3

 Remove double door mount (a. b. c) from the body of the appliance in steps. Please make sure the plastic

spacer (b) under the door mount is also removed (Fig. 3).

- Lift the freezer door up slightly and remove.
- Remove stops in both doors (t, z) (Fig. 5).
- Lift out the insert for the lower covering grid (e) using a screw driver (Fig. 4).
- Unscrew the bottom door retaining pin for the freezer door (h, f) and then screw in on the other side. Don't forget the spacer (h) (Fig. 4).
- Insert the insert for the lower covering grid (e) on the other side.

Fig.4

- Remove the left-hand cover pin of the double door mount (3 pieces, n, k) and move to the other side (Fig. 3).
- Disassemble the door locking elements (u, v) by unscrewing the screw (s) (Fig. 3).
- Reverse the door locking elements (u, v), move to the other side of the other door and fix by screwing in the screw (s).
- Re-insert the stoppers (t, z) on the other side of the doors.

Fig. 5.

- Fit the pin of the double door mount (m) into the left-hand hole of the freezer door (Fig. 3).
- Place the freezer door on the lower door retaining pin (f) (Fig. 4).
- Open doors and fix the double door mount with 2 screws (c) on the lefthand side. Don't forget the plastic spacer under the door (b) as well. The edges of the doors must run parallel to the side edge of the appliance.
- Place the fridge door on the double door retaining pin.
- Remove the top left-hand side door mount (f) and the panel (c) from the plastic bag and attach using the screws (c) (Fig. 1).
- Open the fridge door, attach the top cover (j) using 2 screws (a); at the same time pay attention to the repositioning of the magnet (k), then close the door (Fig. 2).
- Put the appliance into position, make adjustments if not horizontal and connect to the electrical supply.