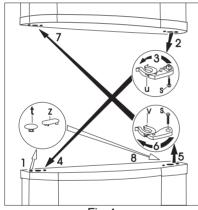

#### Door reversal

Should the location demand it. the opening direction of the door can be changed.

The appliances are delivered with the door opening to the right.

Carry out the steps as per the pictures and the instructions.

- We recommend that you have another person to help you who can safely hold the doors of the appliance secure.
- Disconnect the appliance from the electrical supply.

Fig. 1

- Open the door of the fridge, dismantle the top cover (j) by removing the 2 screws (a), then close the door (Fig. 2).
- Move the panel (a) from one side of the top cover (2) to the other (Fig. 2).

Fig.2

- Unscrew the 2 screws (c), remove the door mount at the top right-hand side (d), and unscrew the screw on the other side (c), remove the panel (b) and place in an empty plastic bag.
- · Lift the fridge door up slightly and remove.
- Unscrew the screw (m), remove the door stopper (h) and attach reversed on the other side (Fig. 2).

Fig.3

 Remove double door mount (a. b. c) from the body of the appliance in steps. Please make sure the plastic

spacer (b) under the door mount is also removed (Fig. 3).

- Lift the freezer door up slightly and remove.
- Remove stops in both doors (t, z) (Fig. 5).
- Lift out the insert for the lower covering grid (e) using a screw driver (Fig. 4).
- Unscrew the bottom door retaining pin for the freezer door (h, f) and then screw in on the other side. Don't forget the spacer (h) (Fig. 4).
- Insert the insert for the lower covering grid (e) on the other side.

Fig.4

- Remove the left-hand cover pin of the double door mount (3 pieces, n, k) and move to the other side (Fig. 3).
- Disassemble the door locking elements (u, v) by unscrewing the screw (s) (Fig. 3).
- Reverse the door locking elements (u, v), move to the other side of the other door and fix by screwing in the screw (s).
- Re-insert the stoppers (t, z) on the other side of the doors.

Fig. 5.

- Fit the pin of the double door mount (m) into the left-hand hole of the freezer door (Fig. 3).
- Place the freezer door on the lower door retaining pin (f) (Fig. 4).
- Open doors and fix the double door mount with 2 screws (c) on the lefthand side. Don't forget the plastic spacer under the door (b) as well. The edges of the doors must run parallel to the side edge of the appliance.
- Place the fridge door on the double door retaining pin.
- Remove the top left-hand side door mount (f) and the panel (c) from the plastic bag and attach using the screws (c) (Fig. 1).
- Open the fridge door, attach the top cover (j) using 2 screws (a); at the same time pay attention to the repositioning of the magnet (k), then close the door (Fig. 2).
- Put the appliance into position, make adjustments if not horizontal and connect to the electrical supply.