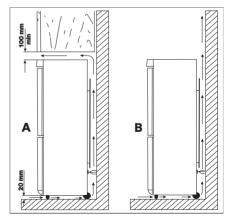

The refrigerator is designed to operate when it is totally pushed to the wall.

When placing the refrigerator keep minimal distances recommended in figure.

A: placing it under a wall-cupboard

B: placing it freely