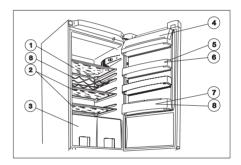

this part changing during its work, and parallel with this its dimensions are slightly changing, too. These changes might cause a cracking noise, which is a natural, harmless phenomenon.

- Should you want to check the temperature of food stored in the refrigerator, set the thermostat knob into a medium position, place a glass of water centrally in the cabinet, and put a proper thermometer with an accuracy of +/- 1°C into it. If after 6 hours vou measure a value between +3°C and +8°C, the refrigerator works properly. The measuring shall be performed under steady-stated conditions (without changing the load)
- If the freezer temperature is measured using a thermometer, put it between the products since this will reflect the real temperature in the frozen products.