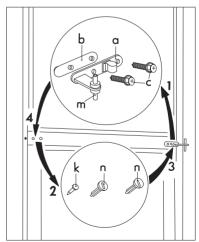

Fig.3

 Remove double door mount (a. b. c) from the body of the appliance in steps. Please make sure the plastic

spacer (b) under the door mount is also removed (Fig. 3).

- Lift the freezer door up slightly and remove.
- Remove stops in both doors (t, z) (Fig. 5).
- Lift out the insert for the lower covering grid (e) using a screw driver (Fig. 4).
- Unscrew the bottom door retaining pin for the freezer door (h, f) and then screw in on the other side. Don't forget the spacer (h) (Fig. 4).
- Insert the insert for the lower covering grid (e) on the other side.

Fig.4

- Remove the left-hand cover pin of the double door mount (3 pieces, n, k) and move to the other side (Fig. 3).
- Disassemble the door locking elements (u, v) by unscrewing the screw (s) (Fig. 3).
- Reverse the door locking elements (u, v), move to the other side of the other door and fix by screwing in the screw (s).
- Re-insert the stoppers (t, z) on the other side of the doors.

Fig. 5.

- Fit the pin of the double door mount (m) into the left-hand hole of the freezer door (Fig. 3).
- Place the freezer door on the lower door retaining pin (f) (Fig. 4).
- Open doors and fix the double door mount with 2 screws (c) on the lefthand side. Don't forget the plastic spacer under the door (b) as well. The edges of the doors must run parallel to the side edge of the appliance.
- Place the fridge door on the double door retaining pin.
- Remove the top left-hand side door mount (f) and the panel (c) from the plastic bag and attach using the screws (c) (Fig. 1).
- Open the fridge door, attach the top cover (j) using 2 screws (a); at the same time pay attention to the repositioning of the magnet (k), then close the door (Fig. 2).
- Put the appliance into position, make adjustments if not horizontal and connect to the electrical supply.