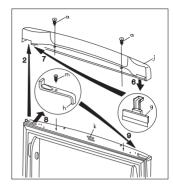

- We recommend that you have another person to help you who can safely hold the doors of the appliance secure.
- Disconnect the appliance from the electrical supply.

Fig. 1

- Open the door of the fridge, dismantle the top cover (j) by removing the 2 screws (a), then close the door (Fig. 2).
- Move the panel (a) from one side of the top cover (2) to the other (Fig. 2).

Fig.2

- Unscrew the 2 screws (c), remove the door mount at the top right-hand side (d), and unscrew the screw on the other side (c), remove the panel (b) and place in an empty plastic bag.
- · Lift the fridge door up slightly and remove.
- Unscrew the screw (m), remove the door stopper (h) and attach reversed on the other side (Fig. 2).