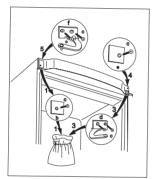

#### Door reversal

Should the location demand it. the opening direction of the door can be changed.

The appliances are delivered with the door opening to the right.

Carry out the steps as per the pictures and the instructions.

- We recommend that you have another person to help you who can safely hold the doors of the appliance secure.
- Disconnect the appliance from the electrical supply.

Fig. 1

- Open the door of the fridge, dismantle the top cover (j) by removing the 2 screws (a), then close the door (Fig. 2).
- Move the panel (a) from one side of the top cover (2) to the other (Fig. 2).