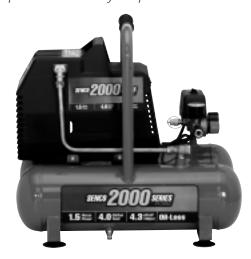

# PC2002 1.5 hp Hand Carry Oil-Less Compressor 1.5 hp electric hand carry compressor with oil-less design for long life and no oil spot damage.

### Benefits

- Direct drive motor/pump for reliable operation
- Compact and lightweight hand carry design
- 5.4 cfm @ 40 psi; 4.3 cfm @ 100 psi

### **Applications**

Finish and Trim