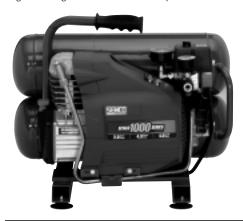

## PC1001 2.0 hp Twin-Stack Oil-Splash Electric Compressor

Light enough for one-handed operation.

#### Benefits

- Hand carry compact and lightweight
- Direct drive motor/pump for efficient operation
- Aluminum cylinder with steel sleeve for longer life
- 5.3 cfm @ 40 psi 4.0 cfm @ 90 psi

#### **Applications**

Framing and Sheathing, Roofing and Decking, Finish and Trim