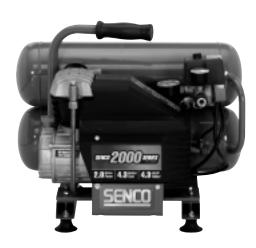

# PC2001 2.0 hp Electric Hand Carry Oil-Splash Compressor

Compact and lightweight 2.0 hp electric hand carry oil-splash compressor.

### **Benefits**

- Hand carry compact and lightweight
- Direct drive motor/pump for efficient operation
- Cast iron cylinder the ultimate in durability
- 5.3 cfm @ 40 psi 4.3 cfm @ 100 psi

#### **Applications**

Framing and Sheathing, Roofing and Decking, Finish and Trim