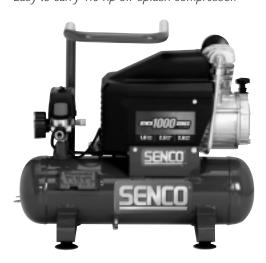

# PC1005 1.0 hp Oil-Splash Electric Compressor

Easy to carry 1.0 hp oil-splash compressor.

#### **Benefits**

- Highest power-to-weight ratio in its class
- Lightweight and ergonomically designed for superb balance and operator comfort
- 2.9 cfm @ 40 psi 2.4 cfm @ 90 psi

### **Applications**

Framing and Sheathing, Finish and Trim