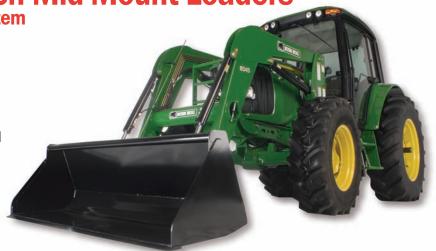

**Bush Hog**® **TOUGH** 

6045 Quick Attach Mid-Mount Loaders Skid Steer Quick Attach System

## **BUSH HOG® TOUGH FEATURES**

**TOUGH Boxed Boom Design** 

**TOUGH Large Diameter Cross Tubes** 

**TOUGH Robotic Welds** 

**TOUGH High Strength Chrome Plated Cylinder Rods** 

**TOUGH Steel Tube Hydraulic Lines** 

**TOUGH Bush Hog Made Buckets** 

**TOUGH Powder Coat Paint** 

| MODEL Specifications Based on 1997 ASAE STANDARDS                   | 6045                                                                                                                                                                     |
|---------------------------------------------------------------------|--------------------------------------------------------------------------------------------------------------------------------------------------------------------------|
| Tractor PTO HP Range                                                | 70 - 110                                                                                                                                                                 |
| 2WD/FWA                                                             | 2WD/FWA                                                                                                                                                                  |
| Maximum Lift Height - Measured at Pivot Pin                         | 153 inches                                                                                                                                                               |
| Maximum Lift Height - Under Level Bucket                            | 144 inches                                                                                                                                                               |
| Maximum Dump Angle                                                  | 42°                                                                                                                                                                      |
| Digging Depth                                                       | 6 inches                                                                                                                                                                 |
| Lift Capacity to Maximum Height - At Pivot Pin                      | 4950 lbs                                                                                                                                                                 |
| Lift Capacity to Maximum Height - 31.5 inches Forward of Pivot Pin  | 3075 lbs                                                                                                                                                                 |
| Lift Capacity to 59 inch Height - At Pivot Pin                      | 6500 lbs                                                                                                                                                                 |
| Lift Capacity to 59 inch Height - 31.5 inches Forward of Pivot Pin  | 4325 lbs                                                                                                                                                                 |
| Breakout Force - At Pivot Pin                                       | 8450 lbs                                                                                                                                                                 |
| Breakout Force - 31.5 inches - Forward of Pivot Pin                 | 5400 lbs                                                                                                                                                                 |
| Rollback Force at Maximum Height - 31.5 inches Forward of Pivot Pin | 5820 lbs                                                                                                                                                                 |
| Rollback Force at 59 inch Height - 31.5 inches Forward of Pivot Pin | 6180 lbs                                                                                                                                                                 |
| Rollback Force at Ground Level - 31.5 inches Forward of Pivot Pin   | 3840 lbs                                                                                                                                                                 |
| Raising Time (Ground Level to Full Height)                          | 9 seconds                                                                                                                                                                |
| Lowering Time (Full Height to Ground Level)                         | 6 seconds                                                                                                                                                                |
| Bucket Dumping Time (Full Rollback to Full Dump)                    | 6 seconds                                                                                                                                                                |
| Bucket Rollback Time (Full Dump to Full Rollback)                   | 4 seconds                                                                                                                                                                |
| Hydraulics Two 2.75 inch Bore, 23.44 inch Stroke Double Acting B    | Bucket Cylinders and Two 3.0 inch Bore, 25.75 inch Stroke Double Acting Lift Cylinders                                                                                   |
| Specifications Based on Tractor System of                           | 2850 PSI hyd. pressure & 29 GPM pump capacity                                                                                                                            |
| Regular Duty Skid Steer Buckets                                     | Available in 72, 80, 84 and 96 inch widths                                                                                                                               |
| Commercial Grade Skid Steer Buckets                                 | Available in 60, 72, 84 and 96 inch widths                                                                                                                               |
|                                                                     | tines), Round Bale Spear, Dual-Probe Bale Spear, Grapple Fork, Bucket Tine Teeth,<br>le Cutting Edges, Spill Guard Attachment, Hydraulic Self-Leveling, and Grill Guards |
| Warmanaka                                                           | 4                                                                                                                                                                        |