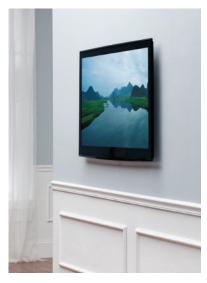

model ML11-B1 shown

### TV sits just .55" from wall ProSet™ Technology

model ML11-B1 shown

**Problem:** TV does not appear level with its surroundings.

ML11-B1

**Solution:** Exclusive ProSet™ technology allows height and leveling adjustments after the TV is mounted.