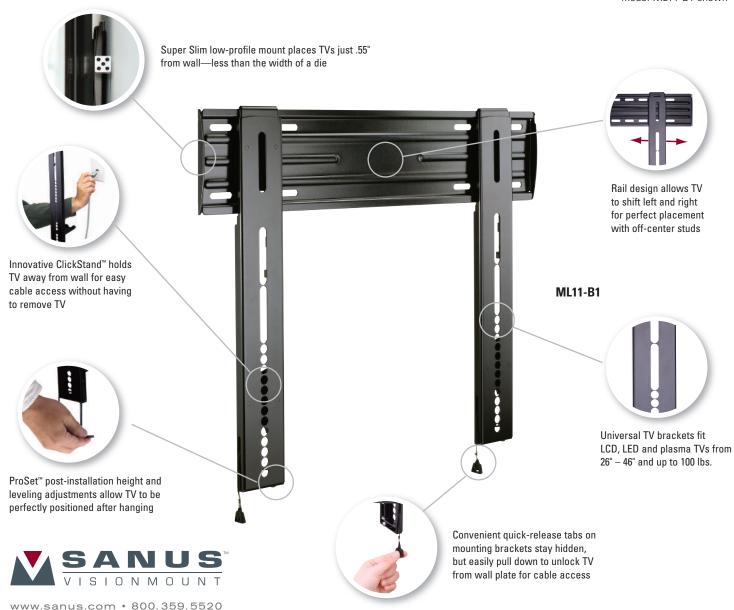

# NEW VISIONMOUNT® SUPER SLIM LOW-PROFILE MOUNT

## Specially designed to highlight the sleek look of ultra-thin flat-panel TVs

The new ML11 Super Slim mount takes low profile to a new level. Its innovative design emphasizes the sleek look of ultra-thin LCD, plasma and LED TVs by placing them just .55" from the wall. And unlike other low-profile mounts on the market, the ML11 offers additional exclusive features that make it incredibly easy to install and use. Sanus' ClickStand™ technology holds the bottom of the TV away from the wall for easy cable access without removing the TV from the mount. The ProSet™ feature allows post-installation height and leveling micro-adjustments for perfect positioning after hanging. The TV can also shift left and right on the wall plate so it's placed exactly where you want it, even with off-center studs.

model ML11-B1 shown

#### LIST PRICE

\$119.99

- Super Slim low-profile mount places TVs just .55" from wall to maximize their sleek, thin appearance
- Universal TV brackets fit LCD, LED and plasma TVs from 26" 46" and up to 100 lbs.
- ProSet<sup>™</sup> post-installation height and leveling adjustments allow TV to be perfectly positioned after hanging
- Innovative ClickStand™ holds TV away from wall for easy cable access without having to remove TV
- . Convenient quick-release tabs on mounting brackets stay hidden, but easily pull down to unlock TV from wall plate for cable access
- Rail design allows TV to shift left and right for perfect placement with off-center studs