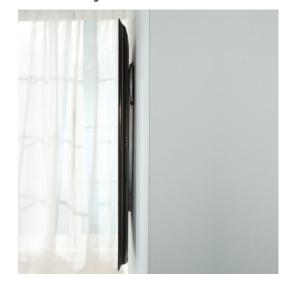

## Specially designed to highlight the sleek look of ultra-thin flat-panel TVs

The new ML11 Super Slim mount takes low profile to a new level. Its innovative design emphasizes the sleek look of ultra-thin LCD, plasma and LED TVs by placing them just .55" from the wall. And unlike other low-profile mounts on the market, the ML11 offers additional exclusive features that make it incredibly easy to install and use. Sanus' ClickStand™ technology holds the bottom of the TV away from the wall for easy cable access without removing the TV from the mount. The ProSet™ feature allows post-installation height and leveling micro-adjustments for perfect positioning after hanging. The TV can also shift left and right on the wall plate so it's placed exactly where you want it, even with off-center studs.

#### PRODUCT DIMENSIONS (w x d x h)

22.7" x .55" x 17.9" 57.7 x 1.4 x 45.4 cm