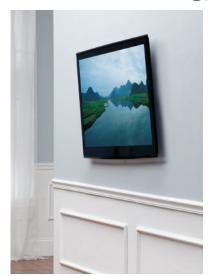

### TV sits just .55" from wall ProSet™ Technology

model ML11-B1 shown

**Problem:** TV does not appear level with its surroundings.

ML11-B1

**Solution:** Exclusive ProSet™ technology allows height and leveling adjustments after the TV is mounted.