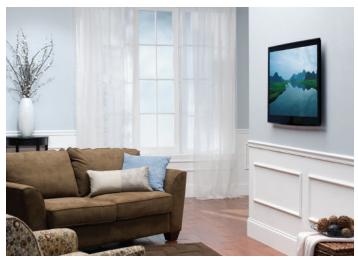

## Specially designed to highlight the sleek look of ultra-thin flat-panel TVs

The new ML11 Super Slim mount takes low profile to a new level. Its innovative design emphasizes the sleek look of ultra-thin LCD, plasma and LED TVs by placing them just .55" from the wall. And unlike other low-profile mounts on the market, the ML11 offers additional exclusive features that make it incredibly easy to install and use. Sanus' ClickStand™ technology holds the bottom of the TV away from the wall for easy cable access without removing the TV from the mount. The ProSet™ feature allows post-installation height and leveling micro-adjustments for perfect positioning after hanging. The TV can also shift left and right on the wall plate so it's placed exactly where you want it, even with off-center studs.

model ML11-B1 shown