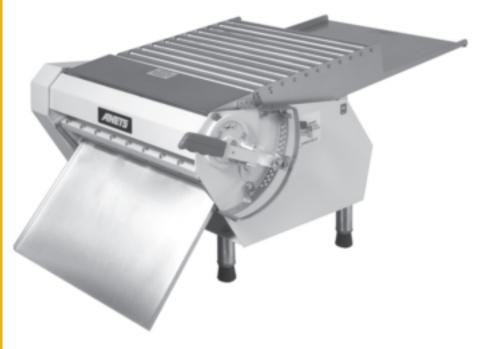

## NEW DESIGN ANETS Dough Sheeter Offers More For Less Low Profile, Side Operated, Simple To Operate, Single Pass Dough Sheeter

This new versatile, Anets Dough Sheeter provides fast uniform production of doughs. The Anets side operated dough sheeter with high capacity extended infeed table allows operator to feed up to 35 lbs of dough into unit. Roll rectangular sheets or round shapes of dough with this easy to operate low profile design. Heavy duty 1 H.P. motor handles large loads of dough easily, safe and fast hour after hour. Special pusher tool allows operator to safely guide dough through infeed table. Large 20" chrome rollers handle super size dough pieces while minimizing operator fatigue at an economical price. Indexed precision machined rollers have fast, positive repeat adjustment...sets in just seconds! The new SDR-4HC provides complete operator protection. Safety interlock automatically shuts machine off when any panel is removed for cleaning or service. Chrome roller material minimizes dough adhesion and buildup. Spring loaded scrapers are readily removable which means less clean up time. The special sanitary design makes cleaning easy and safe. All mechanical parts and chains are isolated away from flour and dough areas. Heavy duty welded steel construction with white powder coated finish.

## STANDARD FEATURES AND SPECIFICATIONS

- Roller Size: 31/2 Dia. X 20" Lg.
- Roller Material: Chrome
- Motor H.P. : 1
- Extended Infeed Pan and Guard: Stainless Steel
- Stop/Start Switch: (2)Heavy Duty Sealed
- Electrical: 115 Vac, 8.8 Amp, 60Hz, Single Phase
- Roller Speed: 72 FPM
- Legs: 4" Sanitary Adjustable
- 6 Foot 3 Wire Cord and Plug