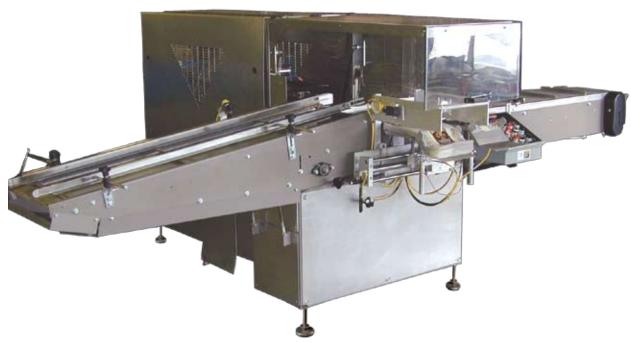

## **MARK 60 BREAD BAGGER**

## **FEATURES & BENEFITS**

- The only bread bagger available with patented pendulum scoop drive that provides the smoothest scoop operation at all operating speeds. The pendulum drive virtually eliminates costly maintenance of gearboxes due to the low rotary actuation resistance provided by the pendulum drive instead of the high friction slide actuation used by all other major manufacturers.
- Steel-it frame finish with aluminum guards
- Patented flusher discharge conveyor eliminates the loaf disruption caused by conventional flusher bars that often turn loaves over at higher speeds causing product quality issues.
- Highly accurate cantilever pneumatic blockade assembly
- Maintenance free scoop drive mounted on hollow shaft gearbox

## **MECHANICAL FEATURES**