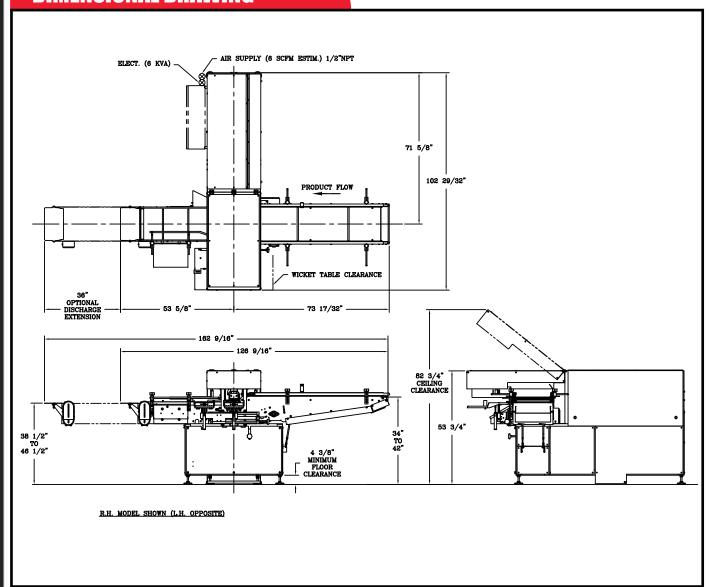

### **Electrical requirements:**

Main Power - 6 KVA Control Power - 24 VDC/120 VAC Air Requirements - 6 SCFM @ 80 PSIG

### **Approximate dimensions:**

104" x 127" x 60" (2642 mm x 3226 mm x 1524 mm)

## **DIMENSIONAL DRAWING**