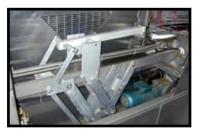

### **Scoop Drive**

- Pendulum style scoop drive for low vibration and optimal operations
- External bag tensioner adjustment
- Stainless steel top and bottom scoop assembly (one set included as standard)
- In-motion scoop adjustment

Pendulum Scoop Drive

Flusher Discharge Conveyor