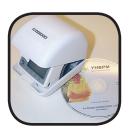

## **PC Compatible Wrist Blood Pressure Monitor**

- Fully automatic with big LCD display.
- Memory for 80 sets of recorded data including date and time
- · PC compatible, store your recorded data on your computer
- Displays the systolic and the diastolic blood pressure and pulse, the oscillometric method to measure your blood pressure.
- Including software, USB cable and batteries