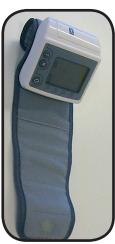

#### product specifications:

 art. no.:
 630-012

 color:
 white/grey

 power:
 2 x AAA alcaline batteries

 product meas. (HxWxD):
 6,8 x 7,6 x 3,3 cm

 gift box meas. (HxWxD):
 8,5 x 15 x 15 x 13 cm

 netto weight:
 118 g/pc

## **PC Compatible Wrist Blood Pressure Monitor**

- Fully automatic with big LCD display.
- Memory for 80 sets of recorded data including date and time
- · PC compatible, store your recorded data on your computer
- Displays the systolic and the diastolic blood pressure and pulse, the oscillometric method to measure your blood pressure.
- Including software, USB cable and batteries