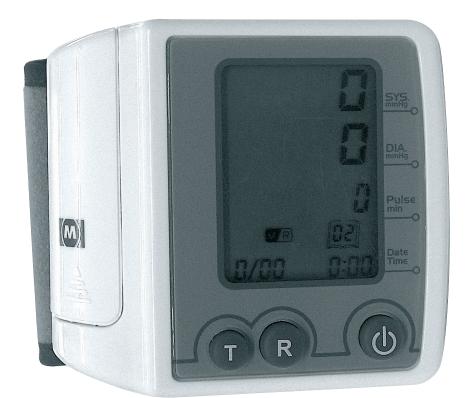

## **PC Compatible Wrist Blood Pressure Monitor**

- Fully automatic with big LCD display.
- Memory for 80 sets of recorded data including date and time
- · PC compatible, store your recorded data on your computer
- Displays the systolic and the diastolic blood pressure and pulse, the oscillometric method to measure your blood pressure.
- Including software, USB cable and batteries