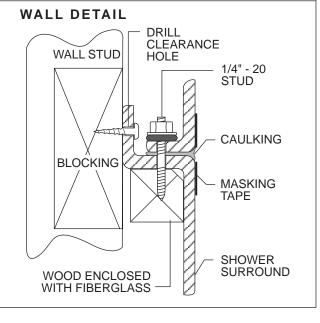

If the bath with the surround is installed in one piece without being disassembled, it is necessary to caulk all joints between the bath, middle wall, and top cap. To make caulking the joints easier, place masking tape on each side of the joint as shown in the illustration. Apply a bead of caulking along the joint between the tape. Smooth out the caulking with a tool or finger. Remove tape after caulking has set.