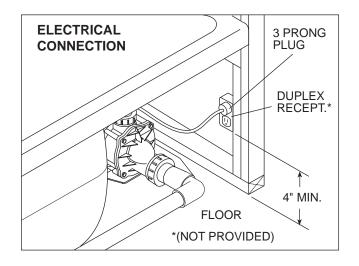

# **Electrical Connections**

A separate 115 VAC 15 AMP circuit, which must be protected by a Ground Fault Circuit Interrupter (GFCI), is required. Because these units are manufactured with a safe, convenient Magic Touch whirlpool ON/OFF switch on the bath itself, no remote switch or timer is necessary. Install a 115 VAC, 15 AMP duplex outlet to the studwall underneath the bathtub, at least 4" above the floor. Duplex outlet is not provided.