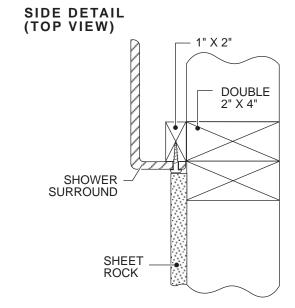

# Installation

Slide the bath into the framed opening and secure the front flanged sides to the 1x2 strips and the top flange to the header. The bathtub should be level and supported along the base.

It may be necessary to disassemble the bath to install it. Install the bathtub portion making sure it is level and properly secured to the floor and studwall blocking. Apply a bead of adhesive caulking to the top of the flange surface and place the middle section over the studs of the bath flange. Push down firmly to assure that the middle section is seated and level. Secure the top flange of the middle section to the studwall blocking and the sides to the 1x2 verticals. Repeat the same caulking procedure for the top section and secure it to the header and 1x2 verticals.

If the bath with the surround is installed in one piece without being disassembled, it is necessary to caulk all joints between the bath, middle wall, and top cap. To make caulking the joints easier, place masking tape on each side of the joint as shown in the illustration. Apply a bead of caulking along the joint between the tape. Smooth out the caulking with a tool or finger. Remove tape after caulking has set.