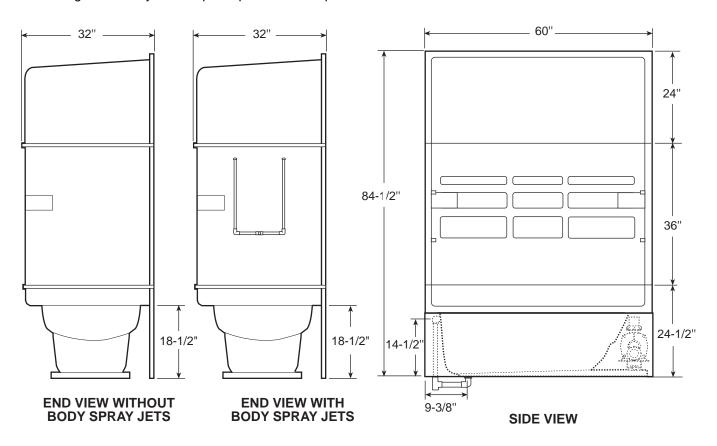

## **SPECIFICATIONS**

| DIMENSIONS                                               | MOTOR/PUMP                                          | TOTAL<br>WEIGHT/<br>FLOOR<br>LOADING                   | OPERATING<br>GALLONAGE      | PRODUCT<br>WEIGHT  | WATER<br>PRESSURE        | ELECTRICAL<br>REQUIREMENTS                                           |
|----------------------------------------------------------|-----------------------------------------------------|--------------------------------------------------------|-----------------------------|--------------------|--------------------------|----------------------------------------------------------------------|
| 60" (1524 mm) L<br>32" (813 mm) W<br>84-1/2" (2146 mm) H | 115 VAC<br>3450 RPM/10 AMP<br>60 Hz<br>Single Phase | 805 lb<br>(366 kg)/<br>60 lb/sq. ft.<br>(293 kg/sq. m) | 38 U.S. gal<br>(144 liters) | 238 lb<br>(108 kg) | 40 psi min.<br>(2.8 Bar) | 115 VAC<br>15 AMP<br>60 Hz<br>Requires dedicated<br>separate circuit |

# **Framing and Support**

The optional drain/overflow of the bath extends below the bottom of the bath. Note that this requires a cutout in the floor.

The floor structure beneath the bath must be able to support a total weight of approximately 805 pounds (bath, water and bather) or 60 pounds per square foot. If the subfloor is level, no other preparation is necessary. You can proceed to install the bath. If the subfloor is not level, you MUST level the entire surface prior to installing the bath. The use of materials that shim or provide a level installation are allowed provided the method used will insure a level bath that is supported from the bottom. Materials that may be used are a floor leveling compound, mortar, plaster or minimal expansion structural foam having a density of a minimum of 5 lbs./cubic ft.; however the bath must remain level in order for it to drain properly and the foam feet must make full contact with the mortar, plaster or structural foam foundation. (The bath must be supported as outlined above.) Both sides of a joint or splice of subfloor should be level to each other. When attaching baths with flanges to stud wall, use shims to fill any gaps between the bath flange and studs.

# Service Access

Service access is through the removable panel in the integral skirt. Allow a space of at least 8" away from the bath for skirt removal.

The skirt is designed to accommodate the added height of the tile, linoleum or other floor coverings up to 1-1/4" above the floor, and will be flush with the floor when installed.

When the bath is not installed with the skirt, provide adequate ventilation (minimum 30 square inch opening) for cooling of the motor and sufficient air supply for jets.