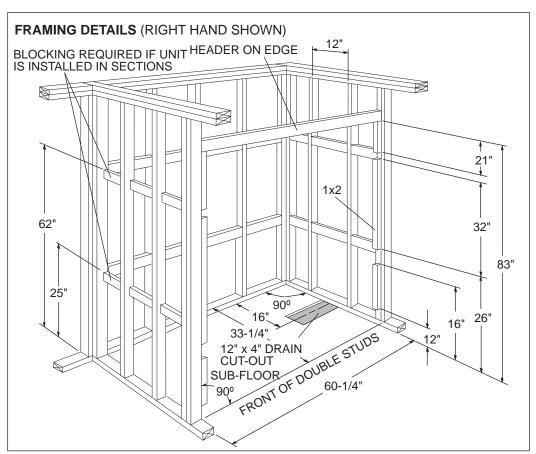

The bath unit should be installed after construction of the studwall and rough plumbing is in place. The bath may be installed as a single unit or, if necessary, disassembled and installed in three sections.

It is important that the framed pocket be plumb and square and that the framing members be located as detailed in the framing illustration. If the bath unit is to be installed in an existing bathroom studwall, additional studs must be added to the dimensions shown.

From stable reference points such as the subfloor and front of the double studs, measure and note the locations of the fill spout, valves and shower head arm.

To avoid obstructions during installation, ensure that water lines, spout pipes and valve plumbing do not project into the studwall pocket.