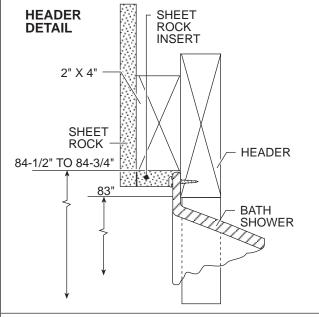

# Installation

Slide the bath into the framed opening and secure the front flanged sides to the 1x2 strips and the top flange to the header. The bathtub should be level and supported along the base.

It may be necessary to disassemble the bath to install it. Install the bathtub portion making sure it is level and properly secured to the floor and studwall blocking. Apply a bead of adhesive caulking to the top of the flange surface and place the middle section over the studs of the bath flange. Push down firmly to assure that the middle section is seated and level. Secure the top flange of the middle section to the studwall blocking and the sides to the 1x2 verticals. Repeat the same caulking procedure for the top section and secure it to the header and 1x2 verticals.

If the bath with the surround is installed in one piece without being disassembled, it is necessary to caulk all joints between the bath, middle wall, and top cap. To make caulking the joints easier, place masking tape on each side of the joint as shown in the illustration. Apply a bead of caulking along the joint between the tape. Smooth out the caulking with a tool or finger. Remove tape after caulking has set.