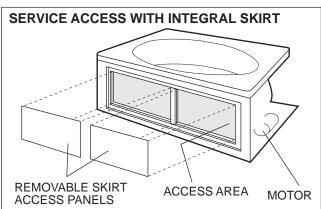

# Service Access

Service access is through the removable panel in the integral skirt. Allow a space of at least 8" away from the bath for skirt removal.

The skirt is designed to accommodate the added height of the tile, linoleum or other floor coverings up to 1-1/4" above the floor, and will be flush with the floor when installed.

When the bath is not installed with the skirt, provide adequate ventilation (minimum 30 square inch opening) for cooling of the motor and sufficient air supply for jets.