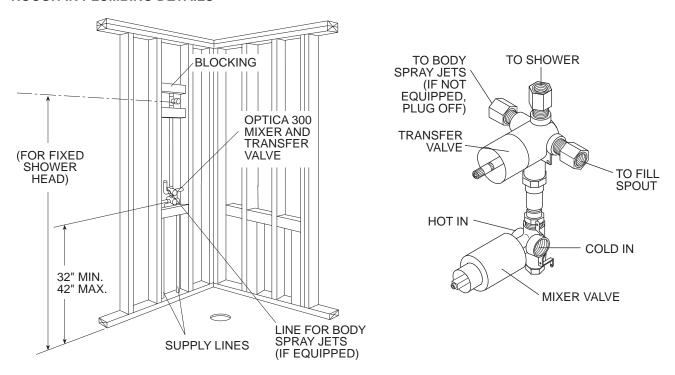

# **Rough Plumbing**

The locations of the valves, fill spout and shower head should be marked and drilled before the bath unit is placed in position. Where access to connections is limited, allow enough flexibility in the supply lines for easier positioning of the valves after the unit is in place.

From stable reference points such as the subfloor and front of the double studs, measure and note the locations of the fill spout, valves and shower head arm.

To avoid obstructions during installation, ensure that water lines, spout pipes and valve plumbing do not project into the studwall pocket.