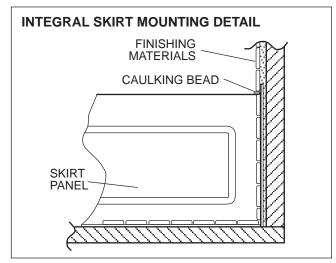

# Service Access

Service access is through the removable panel in the integral skirt. Allow a space of at least 8" away from the bath for skirt removal.

The skirt is designed to accommodate the added height of the tile, linoleum or other floor coverings up to 1-1/4" above the floor, and will be flush with the floor when installed.