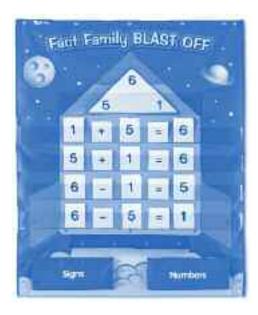

#### **Includes:**

- 1 Fact Family Blast Off Pocket Chart
- 20 Double-sided triangle fact family cards
- 40 Number cards
- 12 Symbol cards

Blast off into learning fact families! Place a triangle fact family card in the top pocket of the chart. Then, build addition and subtraction equations in the pockets below. Store the number and symbol cards in the labeled storage pockets for easy use. Store the triangle fact family cards in the storage pocket on the back of the pocket chart when not in use. Have an out-of-this-world learning adventure!

### **Building a Family of Facts**

Choose one triangle fact family card and place it in the top pocket on the chart. Explain that each family of facts will have 2 addition equations and 2 subtraction equations that make a family. Show how to make one addition equation by placing the appropriate number and symbol cards in the pockets. Continue to build the other addition equation and then build the subtraction equations.