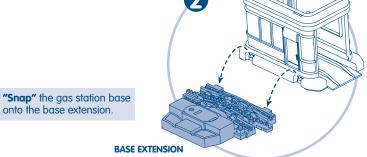

### Assembly

### Assembly

• "Snap" the pump into the base extension.

- "Snap" the roof onto the top of the gas station building and pump.
- "Snap" the sign into the top of the pump.

Assembly is now complete.