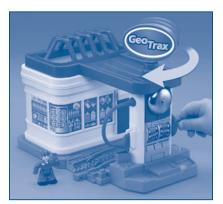

# So Many Ways to Play!

• Turn the crank. The sign rotates, the pump dial spins and the bell rings.

• Use the hose to "fill up" your vehicle.

Vehicle, track and additional figure sold separately and subject to availability.