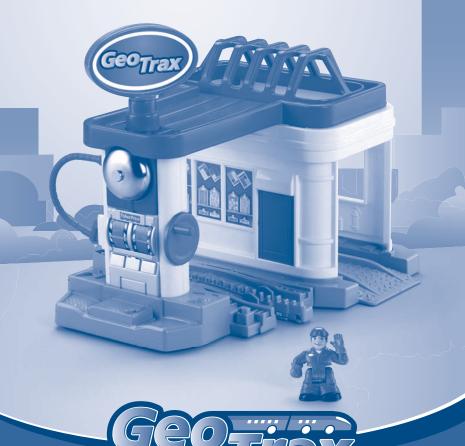

www.fisher-price.com



Rail & Road System

### Parts

- A. Gas Station Building
- **B.** Gas Station Base
- C. Base Extension
- D. Roof
- E. Pump
- F. Sign

Part not shown: 1 Figure

B



### Assembly





### Assembly



• "Snap" the pump into the base extension.



- "Snap" the roof onto the top of the gas station building and pump.
- "Snap" the sign into the top of the pump.

Assembly is now complete.

# So Many Ways to Play!



• Turn the crank. The sign rotates, the pump dial spins and the bell rings.



• Use the hose to "fill up" your vehicle.

Vehicle, track and additional figure sold separately and subject to availability.





## Visit www.fisher-price.com to see the entire world of GeoTrax® accessories!

Please keep this instruction sheet for future reference, as it contains important information.