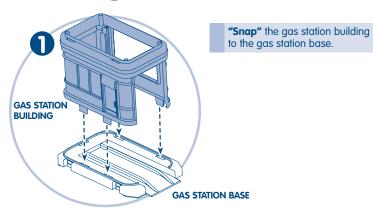

### Assembly

### Assembly

• "Snap" the pump into the base extension.

- "Snap" the roof onto the top of the gas station building and pump.
- "Snap" the sign into the top of the pump.

Assembly is now complete.