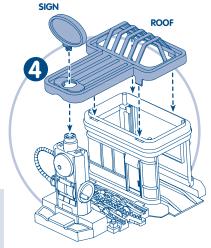

### Parts

- A. Gas Station Building
- **B.** Gas Station Base
- C. Base Extension
- D. Roof
- E. Pump
- F. Sign

Part not shown: 1 Figure

B

### Assembly

• "Snap" the pump into the base extension.

- "Snap" the roof onto the top of the gas station building and pump.
- "Snap" the sign into the top of the pump.

Assembly is now complete.