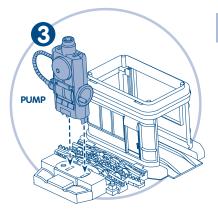

### Assembly

• "Snap" the pump into the base extension.

- "Snap" the roof onto the top of the gas station building and pump.
- "Snap" the sign into the top of the pump.

Assembly is now complete.