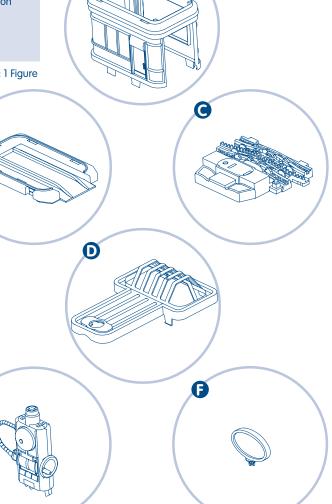

### Parts

- A. Gas Station Building
- **B.** Gas Station Base
- C. Base Extension
- D. Roof
- E. Pump
- F. Sign

Part not shown: 1 Figure

B