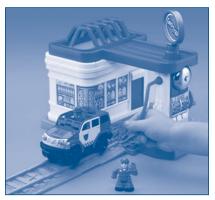

# So Many Ways to Play!

• Turn the crank. The sign rotates, the pump dial spins and the bell rings.

• Use the hose to "fill up" your vehicle.

Vehicle, track and additional figure sold separately and subject to availability.