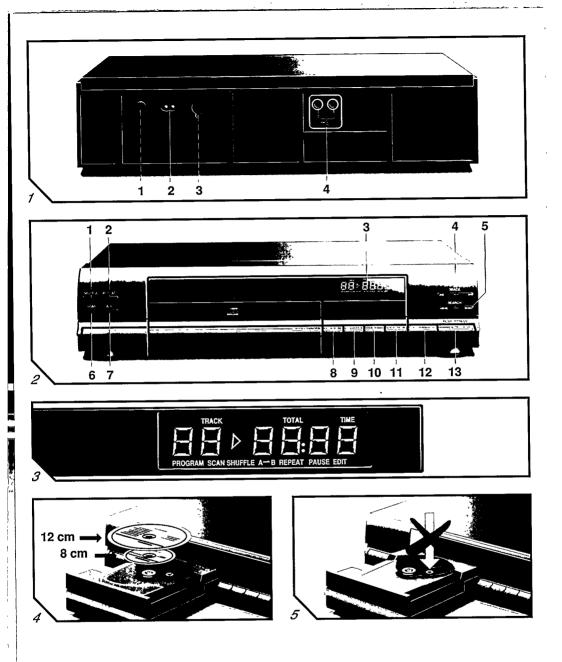

## CONNECTIONS (Fig. 1)

1 Mains fuse holder (not all versions) See 'Power supply setting'.

#### 2 Mains socket

- Insert the plug of the mains lead (supplied) into the mains socket.
- · Connect the other end to your mains supply.
- The player is now switched on immediately (STAND BY).
- 3 Voltage selector (not all versions) See 'Power supply setting'.

## **4 ANALOGUE OUT**

For the connecting cable to the amplifier.

- Insert a red plug into the 'R' socket and the other plug into the 'L' socket.
- Insert the two other plugs into the corresponding sockets of the CD or AUX input of your amplifier. You can also use the TUNER or TAPE IN connection, but *never* the PHONO input!

## 6 Connection for the mains lead

## FRONT OF PLAYER (Fig. 2)

- 1 SHUFFLE Playing in random order.
- 2 REPEAT Repeating play.
- 3 Display Informs you about the functioning of the player.

#### 4 INTRACK ►

- Selecting another track during play.
- Selecting a track to start play with.
- Selecting tracks when compiling a programme.
- Selecting the tape length when making a tape recording.

## 5 🔫 SEARCH 🕨

- Fast search for a passage.
- Selecting the tape length when making a tape recording.

### 6 SCAN

Automatically playing the beginning of each track.

### 7 A-B

Setting the starting and stopping point of a passage to be repeated.

### 8 OPEN/CL(ose)

Opening and closing the CD compartment.

#### 9 PROGRAM

- Storing tracks in a programme.
- Checking the programme.
- Erasing tracks from a programme.

## 10 EDIT

Selecting EDIT mode to enter the tape length when making a tape recording.

## 11 STOP/CM

- Stopping play.
- Erasing a programme (CM = Clear Memory).

#### 12 PAUSE Interrupting play.

## 13 PLAY/REPLAY

- Starting play.
- Returning to the beginning of a track.

## DISPLAY (Fig. 3)

English

**TRACK** – Indicates the track number being played; shows how many tracks there are on the CD.  $\triangleright$ 

- Lights during play;

- Flashes when play is interrupted (PAUSE).

**TIME** – Indicates the elapsed playing time of the track being played.

**TOTAL TIME** – Indicates the total playing time of a CD.

**PROGRAM** – Lights up when a programme is being stored.

**SČAN** – Lights up when the first 10 seconds of each track are played.

SHUFFLE – Lights up when the tracks are played in random order.

A-B - Lights up when a passage is repeated.

**REPEAT** – Lights up when the entire CD or a programme is repeated.

**EDIT** – Lights up when the player is put in the EDIT mode.

- ERR(or) Lights up if you:
- make an error in operating the player;
- try to start play when the CD is inserted with the printed side facing down or if the CD is damaged.

**dISC** - Lights up if you try to start play without a CD in the CD compartment.

**OPEN** - Lights up when you open the CD compartment.

## PLAYBACK (PLAY/REPLAY)

- Open the CD compartment by pressing OPEN/CLOSE.
- Insert a CD in the CD compartment, printed side up (Fig. 4).
- Close the CD compartment by hand or by pressing OPEN/CL(ose).
- Press PLAY/REPLAY.
- P lights up and playback starts. You can also press PLAY/REPLAY immediately after inserting the CD; the CD compartment then closes automatically.
- The track being played is always shown under TRACK and its elapsed playing time is shown under TIME.
- After the last track play stops.
- The display shows the number of tracks and the playing time of the CD.