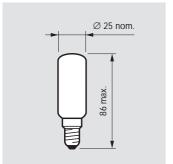

## Applications

- Cooker hoods

T25L E14

Burning position

| Commercial name | Туре | Wattage | Voltage | Cap/<br>base | Finish | Lumen<br>output | Lamp<br>life<br>100% | EOC    |
|-----------------|------|---------|---------|--------------|--------|-----------------|----------------------|--------|
|                 |      | W       | V       |              |        | lm              | h                    |        |
| 40W             |      |         |         |              |        |                 |                      |        |
| PRACTITONE      | T25L | 40W     | 230-240 | E14          | CLEAR  | 420             | 1000                 | 250391 |
| PRACTITONE      | T25L | 40      | 125-130 | E14          | CLEAR  | 450             | 1000                 | -      |