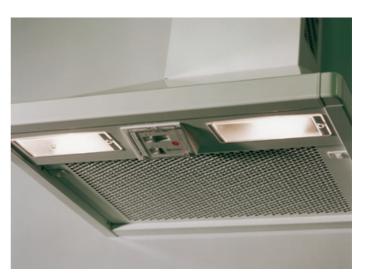

## **Incandescent lamps**

Gas-filled lamps with clear bulb specially designed for use in cooker hoods where they can replace the non-dedicated candle lamps used previously in this application. They can fit better in the area where the lamps are situated and feature an extra support to be more resistant to the vibrations created by the small motor extracting the air above the ovens. They offer reliability and long trouble-free life.

## Applications

- Cooker hoods

T25L E14

Burning position

| Commercial name | Туре | Wattage | Voltage | Cap/<br>base | Finish | Lumen<br>output | Lamp<br>life<br>100% | EOC    |
|-----------------|------|---------|---------|--------------|--------|-----------------|----------------------|--------|
|                 |      | W       | V       |              |        | lm              | h                    |        |
| 40W             |      |         |         |              |        |                 |                      |        |
| PRACTITONE      | T25L | 40W     | 230-240 | E14          | CLEAR  | 420             | 1000                 | 250391 |
| PRACTITONE      | T25L | 40      | 125-130 | E14          | CLEAR  | 450             | 1000                 | -      |