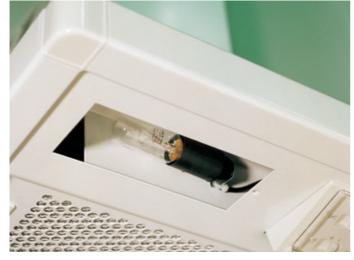

## **Incandescent lamps**

Gas-filled lamps with clear bulb specially designed for use in cooker hoods where they can replace the non-dedicated candle lamps used previously in this application. They can fit better in the area where the lamps are situated and feature an extra support to be more resistant to the vibrations created by the small motor extracting the air above the ovens. They offer reliability and long trouble-free life.

## Applications

- Cooker hoods

T25L E14

Burning position

| Commercial name | Туре | Wattage | Voltage | Cap/<br>base | Finish | Lumen<br>output | Lamp<br>life<br>100% | EOC    |
|-----------------|------|---------|---------|--------------|--------|-----------------|----------------------|--------|
|                 |      | W       | V       |              |        | lm              | h                    |        |
| 40W             |      |         |         |              |        |                 |                      |        |
| PRACTITONE      | T25L | 40W     | 230-240 | E14          | CLEAR  | 420             | 1000                 | 250391 |
| PRACTITONE      | T25L | 40      | 125-130 | E14          | CLEAR  | 450             | 1000                 | -      |