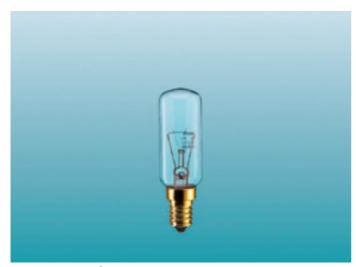

## **Incandescent lamps**

Gas-filled lamps with clear bulb specially designed for use in cooker hoods where they can replace the non-dedicated candle lamps used previously in this application. They can fit better in the area where the lamps are situated and feature an extra support to be more resistant to the vibrations created by the small motor extracting the air above the ovens. They offer reliability and long trouble-free life.

## Applications

- Cooker hoods

T25L E14

Burning position

| Commercial name | Туре | Wattage | Voltage | Cap/<br>base | Finish | Lumen<br>output | Lamp<br>life<br>100% | EOC    |
|-----------------|------|---------|---------|--------------|--------|-----------------|----------------------|--------|
|                 |      | W       | V       |              |        | lm              | h                    |        |
| 40W             |      |         |         |              |        |                 |                      |        |
| PRACTITONE      | T25L | 40W     | 230-240 | E14          | CLEAR  | 420             | 1000                 | 250391 |
| PRACTITONE      | T25L | 40      | 125-130 | E14          | CLEAR  | 450             | 1000                 | -      |