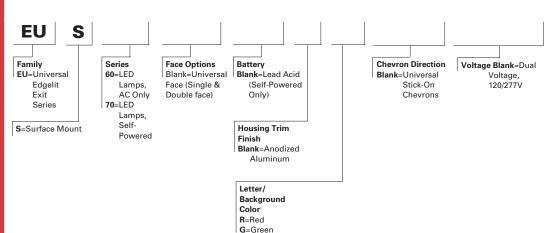

face exits
- Test Switch/Power Indicator Light (Self powered)
- UL 924 Listed, ETL Listed, Life Safety NFPA 101, most state and local codes

#### DESCRIPTION

The EUS Series surface mounted Edge-lit Exit provides an attractive yet easy to install universal edgelit exit sign. The crystal clear lens panel provides excellent light distribution and exit visibility. Long life, energy efficient LED lamps reduce energy costs and eliminate routine lamp maintenance.

All EUS Series Edge-lit Exits are provided with universal mounting capability (ceiling, wall or end), universal exit lens (single and double face), and universal, field installable chevrons providing the most versatile edge-lit exit in the market today.

#### DIMENSIONS



### ORDERING INFORMATION-COMPLETE UNIT

SAMPLE NUMBER: EUR70R