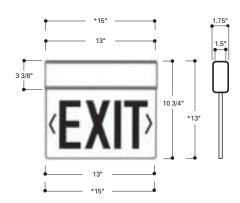

ld Installable Chevrons
- Mirror background included with double face exits
- Test Switch/Power Indicator Light (Self powered)
- UL 924 Listed, ETL Listed, Life Safety NFPA 101, most state and local codes

#### DESCRIPTION

The EUS Series surface mounted Edge-lit Exit provides an attractive yet easy to install universal edgelit exit sign. The crystal clear lens panel provides excellent light distribution and exit visibility. Long life, energy efficient LED lamps reduce energy costs and eliminate routine lamp maintenance.

All EUS Series Edge-lit Exits are provided with universal mounting capability (ceiling, wall or end), universal exit lens (single and double face), and universal, field installable chevrons providing the most versatile edge-lit exit in the market today.

#### DIMENSIONS



### ORDERING INFORMATION-COMPLETE UNIT

SAMPLE NUMBER: EUR70R